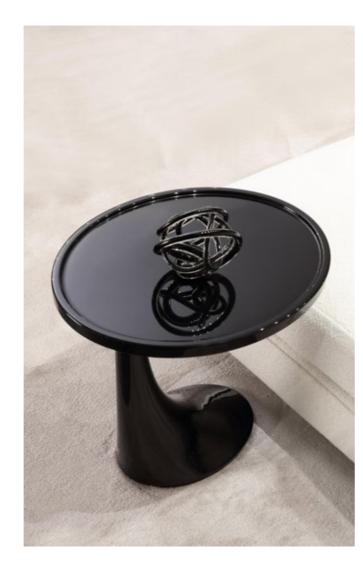

## **TRAY**Small Table

The Tray small table stands out with its unique design, where the softness of circular shapes meets the robust presence of a brass base. This combination creates a piece that captivates with its visual lightness while maintaining a strong and impactful presence.

The delicate interplay between curves and solid materials imparts a sophisticated elegance, making the table a true statement piece in any space. Crafted from premium materials, the Tray small table exudes refined character, with every finish thoughtfully selected to highlight its bold forms. These bold shapes, while striking, convey an unexpected touch of gentleness, adding delicacy to the design.

### DISCOVER ALCHYMIA AT

The luxurious materials, particularly the brass, bring depth and richness, ensuring the table serves not only as a functional item but also as an artistic addition to any room. Perfectly suited for modern interiors, the Tray small table enhances the atmosphere with a subtle yet unmistakable sense of class. Its timeless design makes it an ideal complement for contemporary living spaces, whether as a stylish accent piece or as part of a larger interior composition. By uniting bold shapes and refined materials, the Tray small table achieves a timeless appeal, effortlessly enriching any environment it graces.