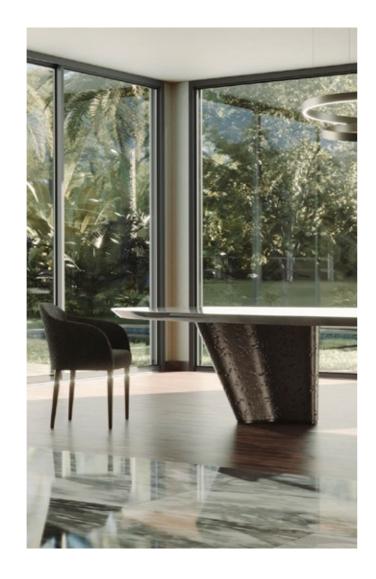

# **ETNA**Table

The Etna table is a bold statement of sophisticated design, where monolithic strength effortlessly melds with refined elegance. Its commanding yet graceful presence transforms any space into a showcase, making it the definitive centerpiece of a room. The hallmark of the Etna table lies in its striking legs, finished in Lunar bronze liquid metal - a treatment that imbues the piece with an almost ethereal quality, enriching its character and adding depth to its aesthetic.

#### DISCOVER ALCHYMIA AT

Designed with versatility in mind, the Etna table features a customizable top, available in a variety of shapes and finishes. Whether you prefer sleek, modern lines or more organic curves, the top can be tailored to complement your space and style, creating a seamless union between form and function. Its adaptability ensures that it harmonizes beautifully with any environment, from minimalist interiors to more opulent settings, all while maintaining its exclusive elegance.

#### DISCOVER ALCHYMIA AT

A celebration of craftsmanship and contemporary design, the Etna table redefines sophistication. As a solution that combines functionality and aestethics, it is a work of art that brings an aura of luxury and distinction to any room. Its sculptural design, complemented by the distinctive bronze finish, reflects both strength and refinement.