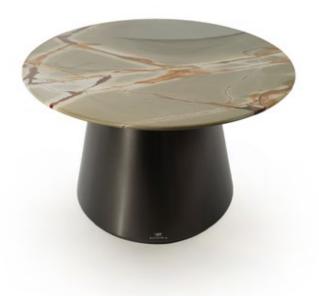

### **ATOLLO** Small Table

Atollo stands as a testament to purity in design, where simplicity and strength unite in a singular, monolithic form. Inspired by the quiet elegance of sandbanks unveiled by the tide, it evokes a profound sense of balance and tranquil serenity. Its presence is both bold and understated, a seamless fusion of structure and fluidity that invites contemplation. Every detail is carefully considered, from its sculptural silhouette to the refined choice of materials, creating a timeless piece that speaks to both function and artistry.

www.alchymia.it info@alchymia.it Viale Brianza 34 - Lentate sul Seveso (MB) - ITALY

The base, meticulously crafted from MDF and coated in rigid polyurethane, showcases sophisticated finishes like pewter and black nickel, radiating understated strength that firmly anchors the composition. Resting above, the tabletop is available in glossy lacquered MDF or exquisite marble, offering a contrast of textures that enhances its visual allure. Whether in natural hues, rich brown, or deep matte black, each variation maintains a delicate harmony between color and proportion, reinforcing the table's refined aesthetic. Atollo is more than a furnishing element; it is an invitation to experience design in its purest form.