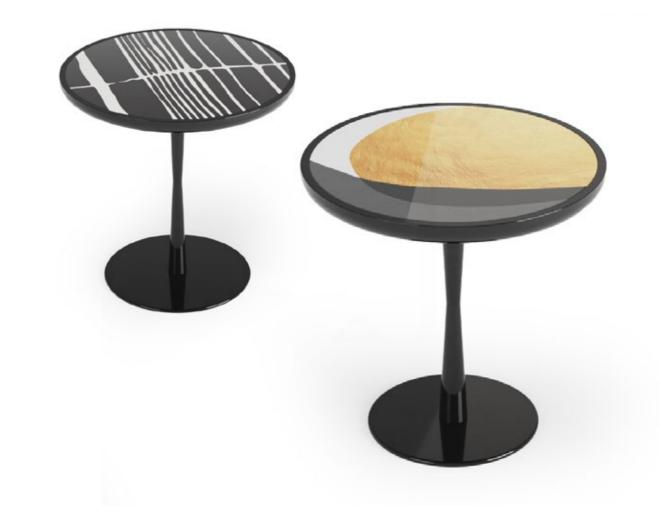

# **CIRCLE**Small Table

The Circle small table embodies simplicity and elegance, defined by its clean, contemporary lines. Offering a customizable tabletop in an array of exquisite materials and finishes, the Circle table effortlessly harmonizes with any interior setting. This balance of aesthetics and functionality makes it more than just a surface—it becomes a refined focal point that enhances the surrounding space. Available in both tall and low versions, the Circle table gracefully adapts to any setting, from serving as a striking centerpiece in a formal living room to complementing the ambiance of a laid-back lounge area.

#### DISCOVER ALCHYMIA AT

www.alchymia.it info@alchymia.it Viale Brianza 34 - Lentate sul Seveso (MB) - ITALY

. Its timeless appeal allows it to bridge the gap between modern minimalism and classic refinement, creating a seamless integration into diverse design styles.

With its understated yet striking presence, the Circle small table transforms everyday moments into experiences of elegance and style. It is a statement of thoughtful craftsmanship, where form and function unite to inspire a sense of harmony in any space.