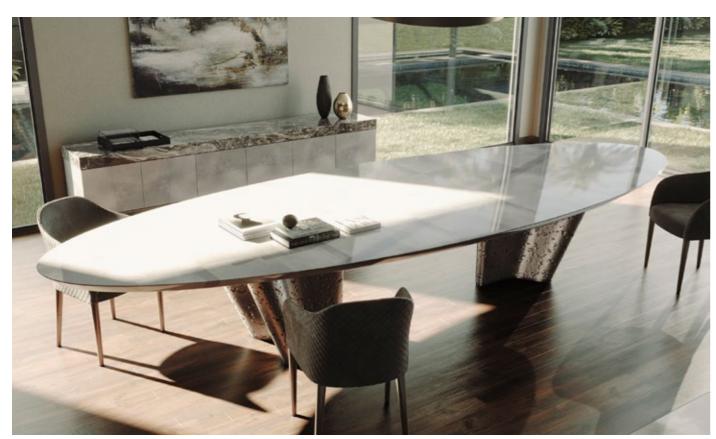

# **ETNA**Table

The Etna table is a bold statement of sophisticated design, where monolithic strength effortlessly melds with refined elegance. Its commanding yet graceful presence transforms any space into a showcase, making it the definitive centerpiece of a room. The hallmark of the Etna table lies in its striking legs, finished in Lunar bronze liquid metal - a treatment that imbues the piece with an almost ethereal quality, enriching its character and adding depth to its aesthetic.

#### DISCOVER ALCHYMIA AT

Designed with versatility in mind, the Etna table features a customizable top, available in a variety of shapes and finishes. Whether you prefer sleek, modern lines or more organic curves, the top can be tailored to complement your space and style, creating a seamless union between form and function. Its adaptability ensures that it harmonizes beautifully with any environment, from minimalist interiors to more opulent settings, all while maintaining its exclusive elegance.

Every aspect of the Etna table showcases the artistry and vision behind its creation. The seamless fusion of textures and finishes enhances its tactile allure, inviting admiration from every angle. More than just furniture, the Etna table becomes a silent narrator of elegance, shaping the ambiance with its commanding yet graceful silhouette.