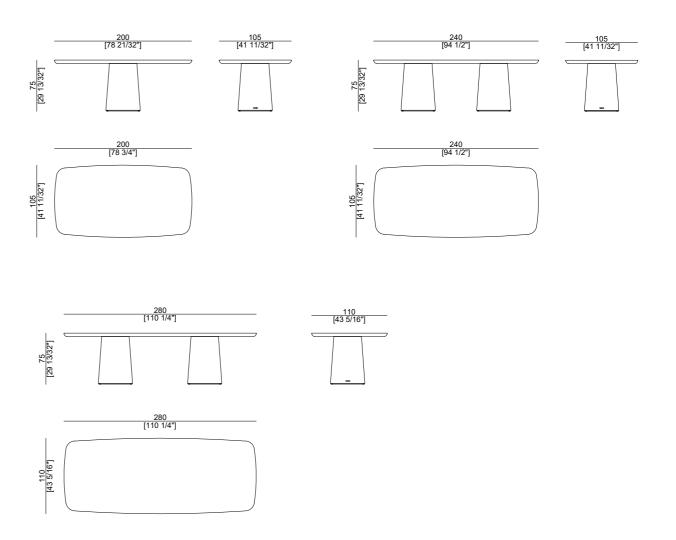

### **ATOLLO** Small Table

Atollo stands as a testament to purity in design, where simplicity and strength unite in a singular, monolithic form. Inspired by the quiet elegance of sandbanks unveiled by the tide, it evokes a profound sense of balance and tranquil serenity. Its presence is both bold and understated, a seamless fusion of structure and fluidity that invites contemplation. Every detail is carefully considered, from its sculptural silhouette to the refined choice of materials, creating a timeless piece that speaks to both function and artistry.

www.alchymia.it info@alchymia.it Viale Brianza 34 - Lentate sul Seveso (MB) - ITALY

The base, meticulously crafted from MDF and coated in rigid polyurethane, showcases sophisticated finishes like pewter and black nickel, radiating understated strength that firmly anchors the composition. Resting above, the tabletop is available in glossy lacquered MDF or exquisite marble, offering a contrast of textures that enhances its visual allure. Whether in natural hues, rich brown, or deep matte black, each variation maintains a delicate harmony between color and proportion, reinforcing the table's refined aesthetic. Atollo is more than a furnishing element; it is an invitation to experience design in its purest form.