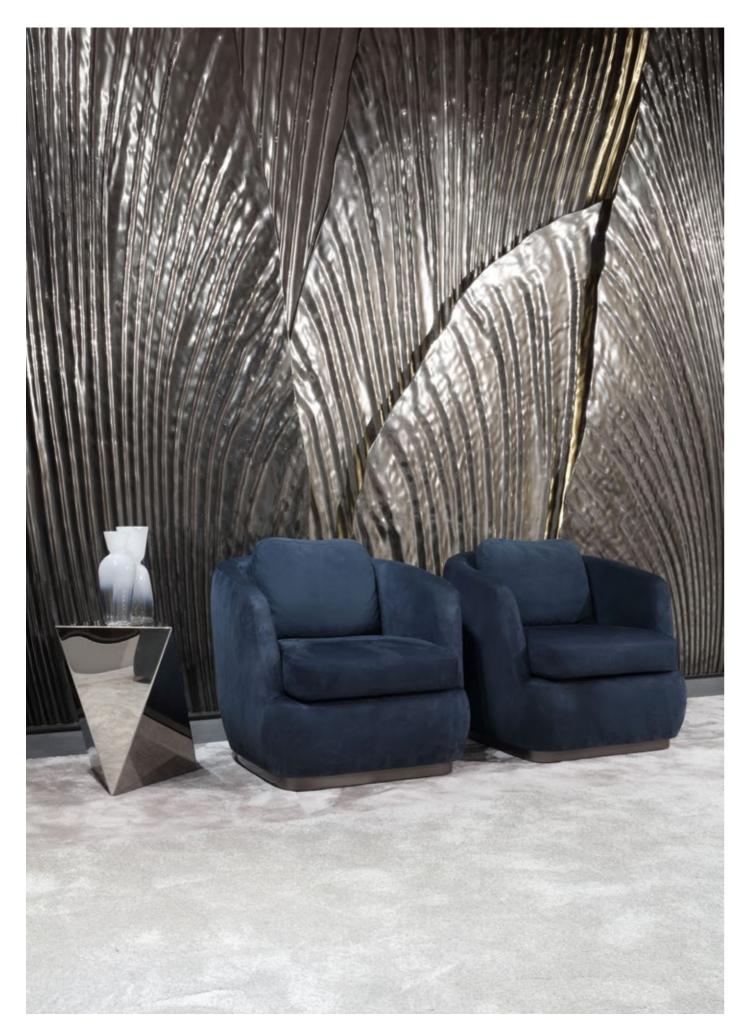

### **ZIGGURAT**

### Small Table

The Ziggurat small table stands as a striking embodiment of modern elegance with its geometric, minimalist design. With clean lines and simple form, it exudes understated sophistication, making it the perfect statement piece for both contemporary and traditional spaces. Its design emphasizes simplicity while speaking volumes, effortlessly complementing a wide range of interior styles.

The table's mirrored finish introduces an intriguing dimension, reflecting its surroundings from multiple angles and capturing the essence of the environment.

#### DISCOVER ALCHYMIA AT

www.alchymia.it info@alchymia.it Viale Brianza 34 - Lentate sul Seveso (MB) - ITALY

. This subtle yet captivating feature draws inspiration from the ordinary, transforming everyday elements into a visually dynamic experience.

More than just a functional piece, the Ziggurat small table is an artful addition that enriches the atmosphere of any room. Whether featured in a sleek, modern living space or a more classic setting, it brings an air of refined elegance. Its unique blend of minimalism and reflective design results in a timeless piece that inspires curiosity and admiration, offering both style and substance in perfect harmony.