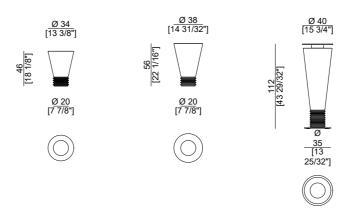

creating a lively yet refined effect. The grooved base provides a grounding contrast to the lightness of the tabletop, imbuing the design with balance and strength.





More than simply functional, the Tabit small table elevates any space it inhabits, transforming it into a visual statement. Its subtle yet striking design introduces an air of sophistication, blending seamlessly into various environments. With its premium materials and thoughtful craftsmanship, Tabit is not just a piece of furniture – it is a work of art that enhances the overall ambiance of a room. Its timeless elegance adds depth and style, making it a perfect fit for both modern and classic settings, offering an enduring appeal that resonates with any interior.



### DISCOVER ALCHYMIA AT





**SIZE**Technical Sheet





### DISCOVER ALCHYMIA AT



## **TRAY**Small Table

The Tray small table stands out with its unique design, where the softness of circular shapes meets the robust presence of a brass base. This combination creates a piece that captivates with its visual lightness while maintaining a strong and impactful presence.





The delicate interplay between curves and solid materials imparts a sophisticated elegance, making the table a true statement piece in any space. Crafted from premium materials, the Tray small table exudes refined character, with every finish thoughtfully selected to highlight its bold forms. These bold shapes, while striking, convey an unexpected touch of gentleness, adding delicacy to the design.



### DISCOVER ALCHYMIA AT





The luxurious materials, particularly the