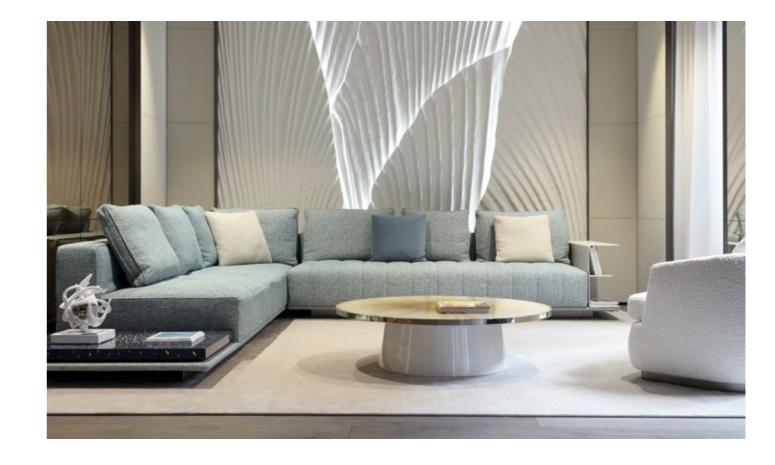

ith an understated yet captivating elegance. Designed to complement rather than overpower, it introduces a sense of balance and harmony, making it an essential addition to refined interiors. A true design masterpiece, Cocoon is created to adapt to any setting, bringing a continuous sense of refinement that transcends fleeting trends.





www.alchymia.it info@alchymia.it Viale Brianza 34 - Lentate sul Seveso (MB) - ITALY





Crafted with premium materials, Cocoon seamlessly blends lightness and stability, ensuring both aesthetic appeal and practicality. Its smooth surface subtly interacts with light, casting delicate shadows that enhance its modern yet timeless essence. Whether placed in a sophisticated living space or a serene lounge, it becomes a quiet statement of understated luxury.







**SIZE**Technical Sheet



More than just a furnishing element, it represents a philosophy of living—where beauty, simplicity, and functionality come together in perfect equilibrium, elevating everyday spaces with grace and intention. In its exclusive version with a resin top and Ocean Wave décor, Cocoon captures the rhythmic beauty of the sea. The swirling shades of blue evoke the movement of waves meeting the shore, a dance between water and earth that brings a sense of depth and serenity. This design transforms the table into more than just a functional piece—it becomes a sensory experience, a tribute to nature's fluidity and ever-changing form.









# **DIADEMA**

### Table

Diadema seamlessly blends the natural warmth of wood with the enduring allure of marble. Its conical l