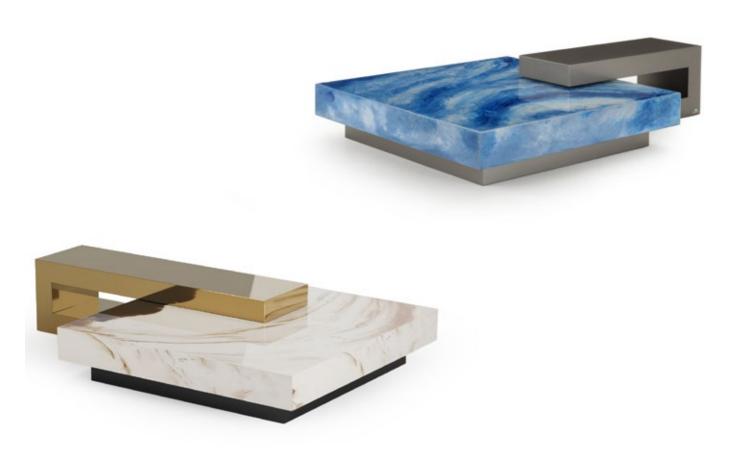

# COCOON Small Table

The Cocoon small table is a perfect fusion of organic inspiration and minimalist design. Its soft, flowing lines mirror the gentle contours of nature, infusing any setting with an understated yet captivating elegance. Designed to complement rather than overpower, it introduces a sense of balance and harmony, making it an essential addition to refined interiors. A true design masterpiece, Cocoon is created to adapt to any setting, bringing a continuous sense of refinement that transcends fleeting trends.

**SIZE**Technical Sheet

More than just a furnishing element, it represents a philosophy of living—where beauty, simplicity, and functionality come together in perfect equilibrium, elevating everyday spaces with grace and intention. In its exclusive version with a resin top and Ocean Wave décor, Cocoon captures the rhythmic beauty of the sea. The swirling shades of blue evoke the movement of waves meeting the shore, a dance between water and earth that brings a sense of depth and serenity. This design transforms the table into more than just a functional piece—it becomes a sensory experience, a tribute to nature's fluidity and ever-changing form.