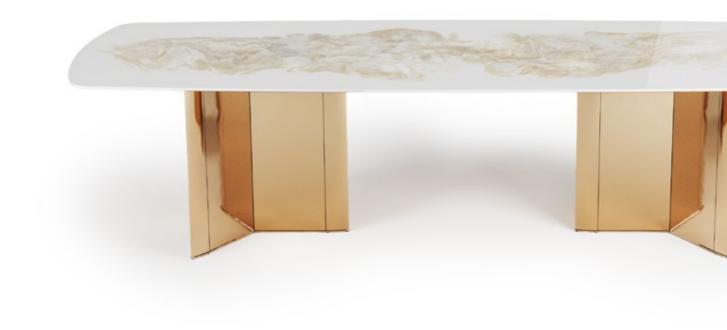

# **JUNO** Table

The Juno table embodies the perfect harmony between material and movement, transforming the stillness of a table into a living, vibrant work of art. Its sculpted base, with flowing and dynamic lines, evokes the perpetual flow of water, while the golden finish captures and reflects light, enhancing its visual depth.

#### DISCOVER ALCHYMIA AT

Suspended above this sculptural structure, the marble top extends with refined elegance, striking a balance between solidity and lightness. Every detail is meticulously crafted to highlight the purity of form and the value of its materials, creating a dialogue between strength and delicacy, tradition and innovation.