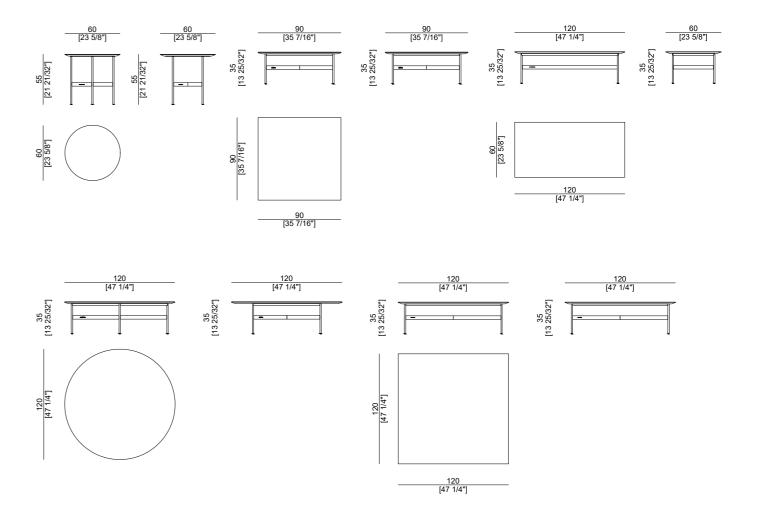

# **SIZE**Technical Sheet

**SIZE**Technical Sheet

## **SIZE**Technical Sheet

### DISCOVER ALCHYMIA AT

**SIZE**Technical Sheet

THE ALLURE OF A SCULPTURAL PLAN | 120 THE ALLURE OF A SCULPTURAL PLAN | 121

**SIZE**Technical Sheet

35 35 [13 25/32"] [13 25/32"]