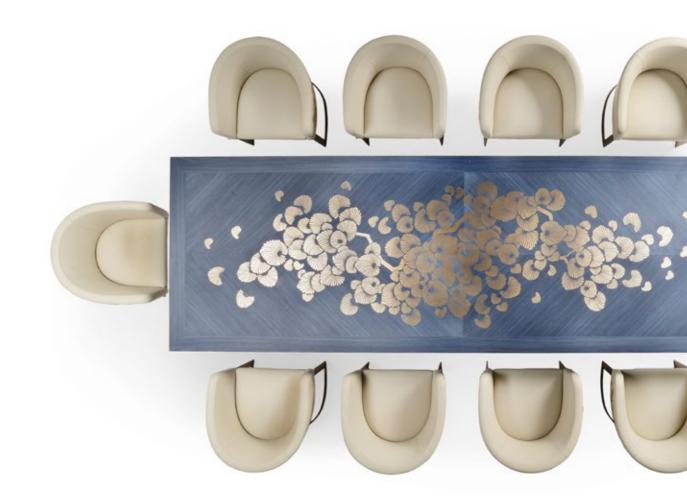

# COCOON Small Table

The Cocoon small table is a perfect fusion of organic inspiration and minimalist design. Its soft, flowing lines mirror the gentle contours of nature, infusing any setting with an understated yet captivating elegance. Designed to complement rather than overpower, it introduces a sense of balance and harmony, making it an essential addition to refined interiors. A true design masterpiece, Cocoon is created to adapt to any setting, bringing a continuous sense of refinement that transcends fleeting trends.

**SIZE**Technical Sheet

More than just a furnishing element, it represents a philosophy of living—where beauty, simplicity, and functionality come together in perfect equilibrium, elevating everyday spaces with grace and intention. In its exclusive version with a resin top and Ocean Wave décor, Cocoon captures the rhythmic beauty of the sea. The swirling shades of blue evoke the movement of waves meeting the shore, a dance between water and earth that brings a sense of depth and serenity. This design transforms the table into more than just a functional piece—it becomes a sensory experience, a tribute to nature's fluidity and ever-changing form.