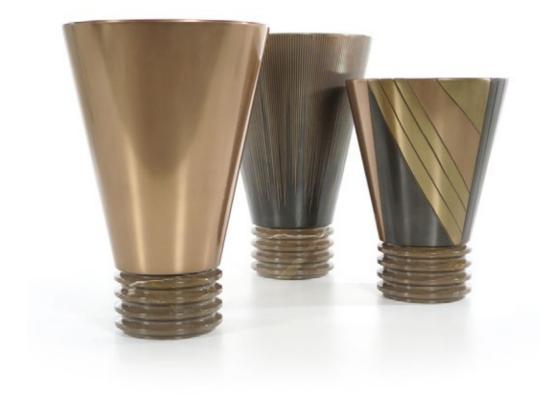

## **TRAY**Small Table

The Tray small table stands out with its unique design, where the softness of circular shapes meets the robust presence of a brass base. This combination creates a piece that captivates with its visual lightness while maintaining a strong and impactful presence.

The delicate interplay between curves and solid materials imparts a sophisticated elegance, making the table a true statement piece in any space. Crafted from premium materials, the Tray small table exudes refined character, with every finish thoughtfully selected to highlight its bold forms. These bold shapes, while striking, convey an unexpected touch of gentleness, adding delicacy to the design.

### DISCOVER ALCHYMIA AT

The luxurious materials, particularly the brass, bring depth and richness, ensuring the table serves not only as a functional item but also as an artistic addition to any room. Perfectly suited for modern interiors, the Tray small table enhances the atmosphere with a subtle yet unmistakable sense of class. Its timeless design makes it an ideal complement for contemporary living spaces, whether as a stylish accent piece or as part of a larger interior composition. By uniting bold shapes and refined materials, the Tray small table achieves a timeless appeal, effortlessly enriching any environment it graces.