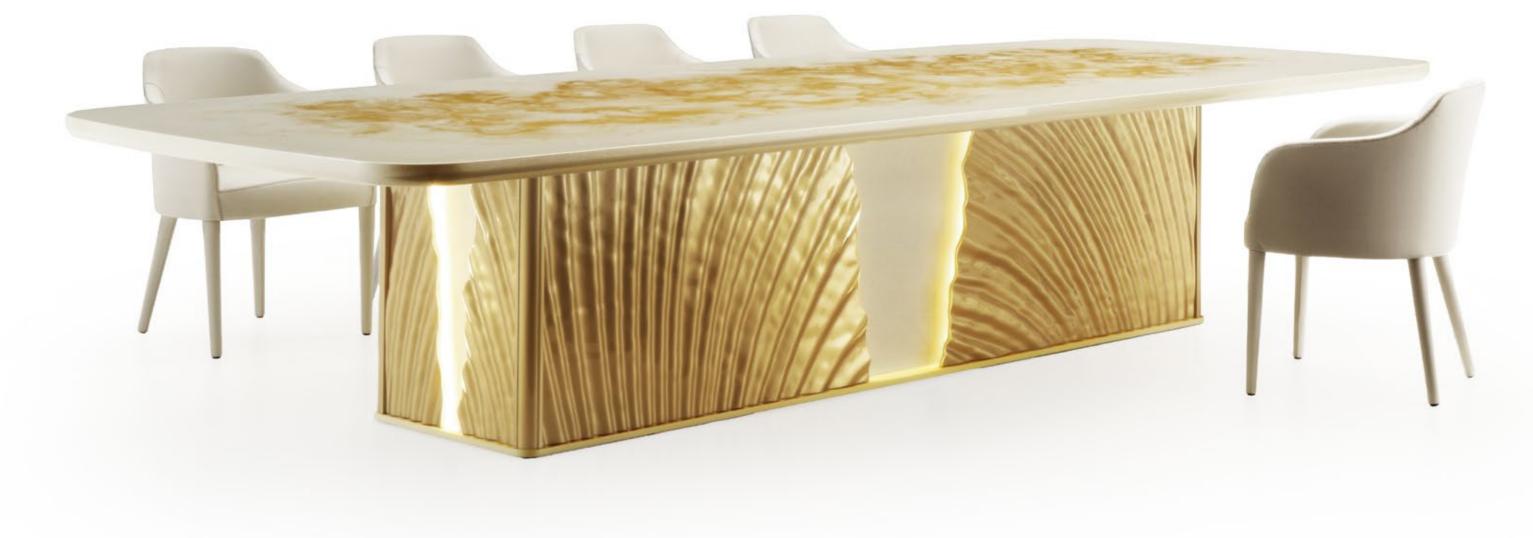

### **PLAN** Small Table

The Plan small table embodies the perfect balance between simplicity and adaptability, seamlessly integrating into a variety of environments. Its clean, linear silhouette exudes understated elegance, while its refined proportions make it an ideal complement to diverse interior styles.

www.alchymia.it info@alchymia.it Viale Brianza 34 - Lentate sul Seveso (MB) - ITALY

The sturdy steel base, finished in black or pewter, provides stability without sacrificing lightness.

Resting above it, the tabletop—available in natural oak, luxurious marble, or glossy lacquer—adds depth and character, enhancing the surrounding space with effortless sophistication.

Designed to be both functional and aesthetically captivating, Plan is offered in multiple heights and finishes, enabling customized compositions that suit any setting. Whether standing alone or paired with other elements, it brings a quiet yet distinctive presence, making it an essential piece that refines and elevates any interior with its timeless appeal. Its versatility allows it to adapt seamlessly to both residential and contract spaces, offering a refined yet practical solution. Every detail is crafted to enhance the environment, striking a perfect harmony between form, material, and function.

### DISCOVER ALCHYMIA AT

This is a table that embodies elegance in every aspect, transforming any space into a refined and welcoming setting.

With its ability to complement both contemporary and classic interiors, Plan is more than just a furnishing element—it is a statement of style and balance. Its impeccable craftsmanship and thoughtfully curated finishes create an atmosphere of sophistication, making it the perfect addition to lounges, workspaces, or intimate living areas where design meets purpose.