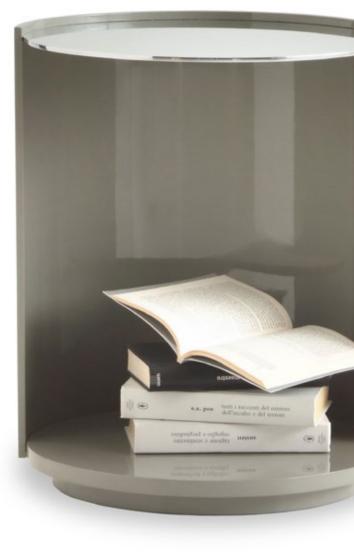

# **CIRCLE**Small Table

The Circle small table embodies simplicity and elegance, defined by its clean, contemporary lines. Offering a customizable tabletop in an array of exquisite materials and finishes, the Circle table effortlessly harmonizes with any interior setting. This balance of aesthetics and functionality makes it more than just a surface—it becomes a refined focal point that enhances the surrounding space. Available in both tall and low versions, the Circle table gracefully adapts to any setting, from serving as a striking centerpiece in a formal living room to complementing the ambiance of a laid-back lounge area.

#### DISCOVER ALCHYMIA AT

www.alchymia.it info@alchymia.it Viale Brianza 34 - Lentate sul Seveso (MB) - ITALY

. Its timeless appeal allows it to bridge the gap between modern minimalism and classic refinement, creating a seamless integration into diverse design styles.

With its understated yet striking presence, the Circle small table transforms everyday moments into experiences of elegance and style. It is a statement of thoughtful craftsmanship, where form and function unite to inspire a sense of harmony in any space.