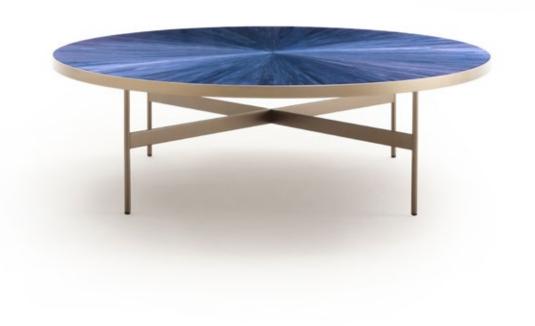

## **TABIT**Small Table

The Tabit small table is a harmonious fusion of shape and texture, capturing the essence of both precision and fluidity. Its meticulously crafted geometric lines meet color gradients that evolve with changing light, creating a lively yet refined effect. The grooved base provides a grounding contrast to the lightness of the tabletop, imbuing the design with balance and strength.

More than simply functional, the Tabit small table elevates any space it inhabits, transforming it into a visual statement. Its subtle yet striking design introduces an air of sophistication, blending seamlessly into various environments. With its premium materials and thoughtful craftsmanship, Tabit is not just a piece of furniture – it is a work of art that enhances the overall ambiance of a room. Its timeless elegance adds depth and style, making it a perfect fit for both modern and classic settings, offering an enduring appeal that resonates with any interior.