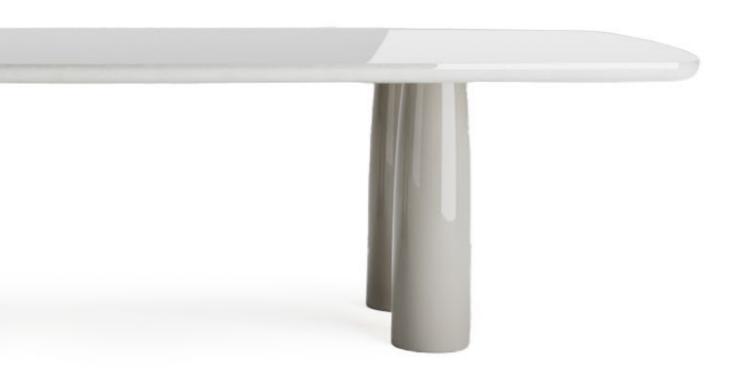

### **ATOLLO** Small Table

Atollo stands as a testament to purity in design, where simplicity and strength unite in a singular, monolithic form. Inspired by the quiet elegance of sandbanks unveiled by the tide, it evokes a profound sense of balance and tranquil serenity. Its presence is both bold and understated, a seamless fusion of structure and fluidity that invites contemplation. Every detail is carefully considered, from its sculptural silhouette to the refined choice of materials, creating a timeless piece that speaks to both function and artistry.

www.alchymia.it info@alchymia.it Viale Brianza 34 - Lentate sul Seveso (MB) - ITALY

The base, meticulously crafted from MDF and coated in rigid polyurethane, showcases sophisticated finishes like pewter and black nickel, radiating understated strength that firmly anchors the composition. Resting above, the tabletop is available in glossy lacquered MDF or exquisite marble, offering a contrast of textures that enhances its visual allure. Whether in natural hues, rich brown, or deep matte black, each variation maintains a delicate harmony between color and proportion, reinforcing the table's refined aesthetic. Atollo is more than a furnishing element; it is an invitation to experience design in its purest form.

Its balanced geometry and meticulous craftsmanship make it a statement of contemporary elegance, a presence that effortlessly adapts to its surroundings while maintaining its own identity. Like an island emerging from calm waters, it creates a space of connection, style, and quiet sophistication. In its latest iteration, the Atollo small table embraces a bold new identity, shaped by an innovative fusion of design elements.