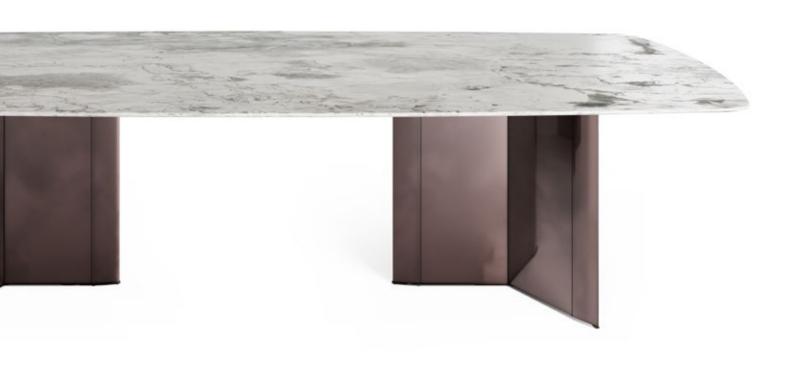

### Table

Diadema seamlessly blends the natural warmth of wood with the enduring allure of marble. Its conical legs, beautifully detailed at the base with marble accents, create a refined, sculptural foundation for the grand marble top. The striking contrast between the warm wood and the luxurious marble captures the essence of sophisticated design.

The smooth, veined marble surface contrasts beautifully with the natural flow of the wooden structure, achieving a harmony that embodies both strength and grace. Every detail of Diadema is thoughtfully crafted to elevate any space, turning it into a sanctuary of style and refinement. Diadema radiates timeless luxury, redefining its surroundings with an air of grace and elegance that transcends passing trends, leaving a lasting impression of refined beauty.