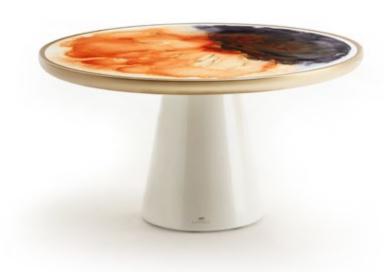

### **PLAN** Small Table

The Plan small table embodies the perfect balance between simplicity and adaptability, seamlessly integrating into a variety of environments. Its clean, linear silhouette exudes understated elegance, while its refined proportions make it an ideal complement to diverse interior styles.

www.alchymia.it info@alchymia.it Viale Brianza 34 - Lentate sul Seveso (MB) - ITALY

The sturdy steel base, finished in black or pewter, provides stability without sacrificing lightness.

Resting above it, the tabletop—available in natural oak, luxurious marble, or glossy lacquer—adds depth and character, enhancing the surrounding space with effortless sophistication.

Designed to be both functional and aesthetically captivating, Plan is offered in multiple heights and finishes, enabling customized compositions that suit any setting. Whether standing alone or paired with other elements, it brings a quiet yet distinctive presence, making it an essential piece that refines and elevates any interior with its timeless appeal. Its versatility allows it to adapt seamlessly to both residential and contract spaces, offering a refined yet practical solution. Every detail is crafted to enhance the environment, striking a perfect harmony between form, material, and function.