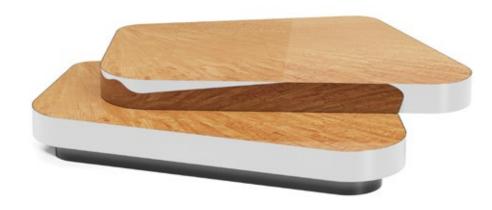

### **PLAN** Small Table

The Plan small table embodies the perfect balance between simplicity and adaptability, seamlessly integrating into a variety of environments. Its clean, linear silhouette exudes understated elegance, while its refined proportions make it an ideal complement to diverse interior styles.

www.alchymia.it info@alchymia.it Viale Brianza 34 - Lentate sul Seveso (MB) - ITALY

The sturdy steel base, finished in black or pewter, provides stability without sacrificing lightness.

Resting above it, the tabletop—available in natural oak, luxurious marble, or glossy lacquer—adds depth and character, enhancing the surrounding space with effortless sophistication.

Designed to be both functional and aesthetically captivating, Plan is offered in multiple heights and finishes, enabling customized compositions that suit any setting. Whether standing alone or paired with other elements, it brings a quiet yet distinctive presence, making it an essential piece that refines and elevates any interior with its timeless appeal. Its versatility allows it to adapt seamlessly to both residential and contract spaces, offering a refined yet practical solution. Every detail is crafted to enhance the environment, striking a perfect harmony between form, material, and function.

### DISCOVER ALCHYMIA AT

This is a table that embodies elegance in every aspect, transforming any space into a refined and welcoming setting.

With its ability to complement both contemporary and classic interiors, Plan is more than just a furnishing element—it is a statement of style and balance. Its impeccable craftsmanship and thoughtfully curated finishes create an atmosphere of sophistication, making it the perfect addition to lounges, workspaces, or intimate living areas where design meets purpose.