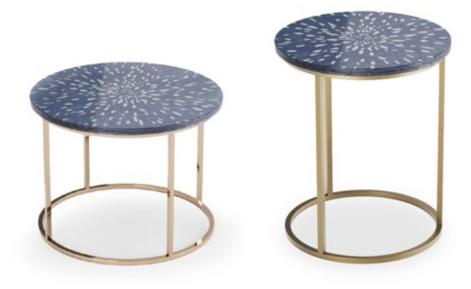

# **CIRCLE**Small Table

The Circle small table embodies simplicity and elegance, defined by its clean, contemporary lines. Offering a customizable tabletop in an array of exquisite materials and finishes, the Circle table effortlessly harmonizes with any interior setting. This balance of aesthetics and functionality makes it more than just a surface—it becomes a refined focal point that enhances the surrounding space. Available in both tall and low versions, the Circle table gracefully adapts to any setting, from serving as a striking centerpiece in a formal living room to complementing the ambiance of a laid-back lounge area.

#### DISCOVER ALCHYMIA AT

www.alchymia.it info@alchymia.it Viale Brianza 34 - Lentate sul Seveso (MB) - ITALY

. Its timeless appeal allows it to bridge the gap between modern minimalism and classic refinement, creating a seamless integration into diverse design styles.

With its understated yet striking presence, the Circle small table transforms everyday moments into experiences of elegance and style. It is a statement of thoughtful craftsmanship, where form and function unite to inspire a sense of harmony in any space.