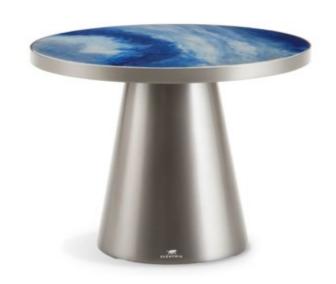

# COCOON Small Table

The Cocoon small table is a perfect fusion of organic inspiration and minimalist design. Its soft, flowing lines mirror the gentle contours of nature, infusing any setting with an understated yet captivating elegance. Designed to complement rather than overpower, it introduces a sense of balance and harmony, making it an essential addition to refined interiors. A true design masterpiece, Cocoon is created to adapt to any setting, bringing a continuous sense of refinement that transcends fleeting trends.

www.alchymia.it info@alchymia.it Viale Brianza 34 - Lentate sul Seveso (MB) - ITALY

Crafted with premium materials, Cocoon seamlessly blends lightness and stability, ensuring both aesthetic appeal and practicality. Its smooth surface subtly interacts with light, casting delicate shadows that enhance its modern yet timeless essence. Whether placed in a sophisticated living space or a serene lounge, it becomes a quiet statement of understated luxury.

**SIZE**Technical Sheet

More than just a furnishing element, it represents a philosophy of living—where beauty, simplicity, and functionality come together in perfect equilibrium, elevating everyday spaces with grace and intention. In its exclusive version with a resin top and Ocean Wave décor, Cocoon captures the rhythmic beauty of the sea. The swirling shades of blue evoke the movement of waves meeting the shore, a dance between water and earth that brings a sense of depth and serenity. This design transforms the table into more than just a functional piece—it becomes a sensory experience, a tribute to nature's fluidity and ever-changing form.