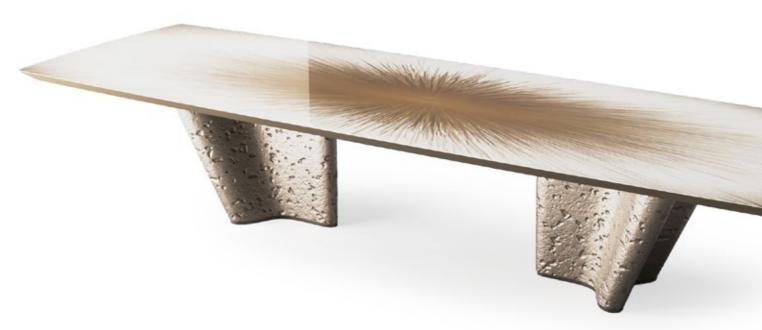

# **ETNA**Table

The Etna table is a bold statement of sophisticated design, where monolithic strength effortlessly melds with refined elegance. Its commanding yet graceful presence transforms any space into a showcase, making it the definitive centerpiece of a room. The hallmark of the Etna table lies in its striking legs, finished in Lunar bronze liquid metal - a treatment that imbues the piece with an almost ethereal quality, enriching its character and adding depth to its aesthetic.

#### DISCOVER ALCHYMIA AT

Designed with versatility in mind, the Etna table features a customizable top, available in a variety of shapes and finishes. Whether you prefer sleek, modern lines or more organic curves, the top can be tailored to complement your space and style, creating a seamless union between form and function. Its adaptability ensures that it harmonizes beautifully with any environment, from minimalist interiors to more opulent settings, all while maintaining its exclusive elegance.

#### DISCOVER ALCHYMIA AT

A celebration of craftsmanship and contemporary design, the Etna table redefines sophistication. As a solution that combines functionality and aestethics, it is a work of art that brings an aura of luxury and distinction to any room. Its sculptural design, complemented by the distinctive bronze finish, reflects both strength and refinement.