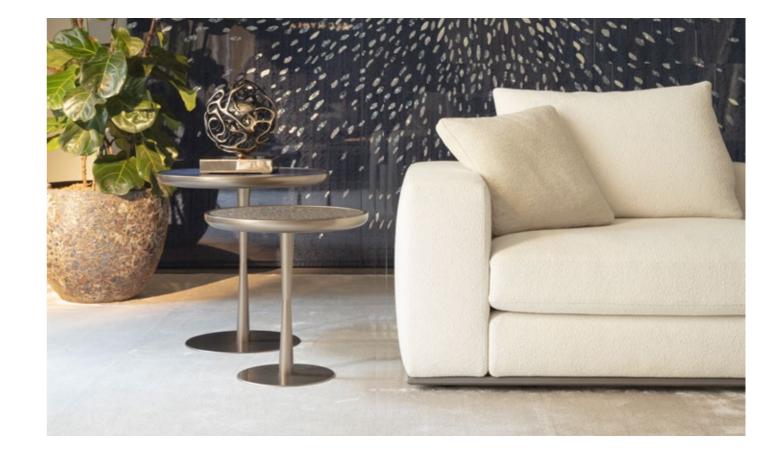

# **CIRCLE**Small Table

The Circle small table embodies simplicity and elegance, defined by its clean, contemporary lines. Offering a customizable tabletop in an array of exquisite materials and finishes, the Circle table effortlessly harmonizes with any interior setting. This balance of aesthetics and functionality makes it more than just a surface—it becomes a refined focal point that enhances the surrounding space. Available in both tall and low versions, the Circle table gracefully adapts to any setting, from serving as a striking centerpiece in a formal living room to complementing the ambiance of a laid-back lounge area.

#### DISCOVER ALCHYMIA AT

www.alchymia.it info@alchymia.it Viale Brianza 34 - Lentate sul Seveso (MB) - ITALY

. Its timeless appeal allows it to bridge the gap between modern minimalism and classic refinement, creating a seamless integration into diverse design styles.

With its understated yet striking presence, the Circle small table transforms everyday moments into experiences of elegance and style. It is a statement of thoughtful craftsmanship, where form and function unite to inspire a sense of harmony in any space.