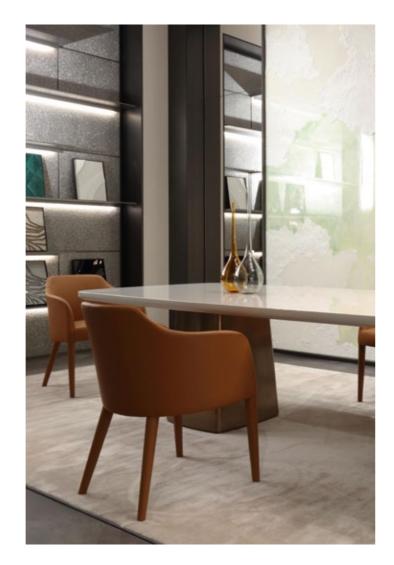

### **ATOLLO** Small Table

Atollo stands as a testament to purity in design, where simplicity and strength unite in a singular, monolithic form. Inspired by the quiet elegance of sandbanks unveiled by the tide, it evokes a profound sense of balance and tranquil serenity. Its presence is both bold and understated, a seamless fusion of structure and fluidity that invites contemplation. Every detail is carefully considered, from its sculptural silhouette to the refined choice of materials, creating a timeless piece that speaks to both function and artistry.

www.alchymia.it info@alchymia.it Viale Brianza 34 - Lentate sul Seveso (MB) - ITALY

The base, meticulously crafted from MDF and coated in rigid polyurethane, showcases sophisticated finishes like pewter and black nickel, radiating understated strength that firmly anchors the composition. Resting above, the tabletop is available in glossy lacquered MDF or exquisite marble, offering a contrast of textures that enhances its visual allure. Whether in natural hues, rich brown, or deep matte black, each variation maintains a delicate harmony between color and proportion, reinforcing the table's refined aesthetic. Atollo is more than a furnishing element; it is an invitation to experience design in its purest form.

Its balanced geometry and meticulous craftsmanship make it a statement of contemporary elegance, a presence that effortlessly adapts to its surroundings while maintaining its own identity. Like an island emerging from calm waters, it creates a space of connection, style, and quiet sophistication. In its latest iteration, the Atollo small table embraces a bold new identity, shaped by an innovative fusion of design elements.