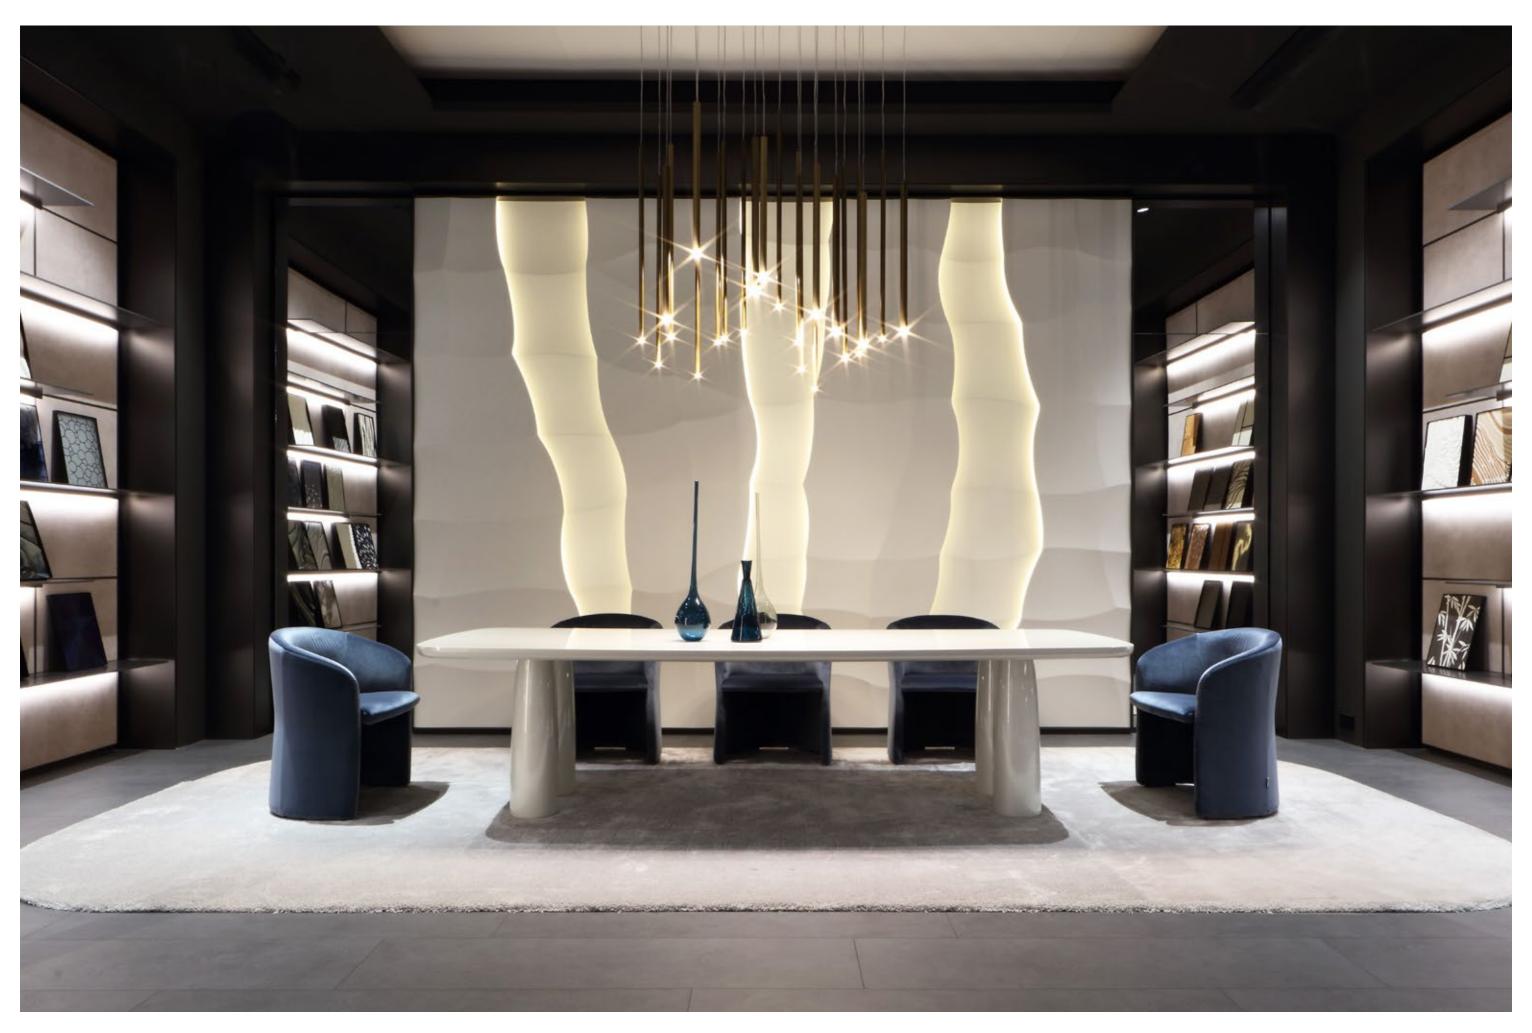

# **CIRCLE**Small Table

The Circle small table embodies simplicity and elegance, defined by its clean, contemporary lines. Offering a customizable tabletop in an array of exquisite materials and finishes, the Circle table effortlessly harmonizes with any interior setting. This balance of aesthetics and functionality makes it more than just a surface—it becomes a refined focal point that enhances the surrounding space. Available in both tall and low versions, the Circle table gracefully adapts to any setting, from serving as a striking centerpiece in a formal living room to complementing the ambiance of a laid-back lounge area.

#### DISCOVER ALCHYMIA AT

www.alchymia.it info@alchymia.it Viale Brianza 34 - Lentate sul Seveso (MB) - ITALY

. Its timeless appeal allows it to bridge the gap between modern minimalism and classic refinement, creating a seamless integration into diverse design styles.

With its understated yet striking presence, the Circle small table transforms everyday moments into experiences of elegance and style. It is a statement of thoughtful craftsmanship, where form and function unite to inspire a sense of harmony in any space.