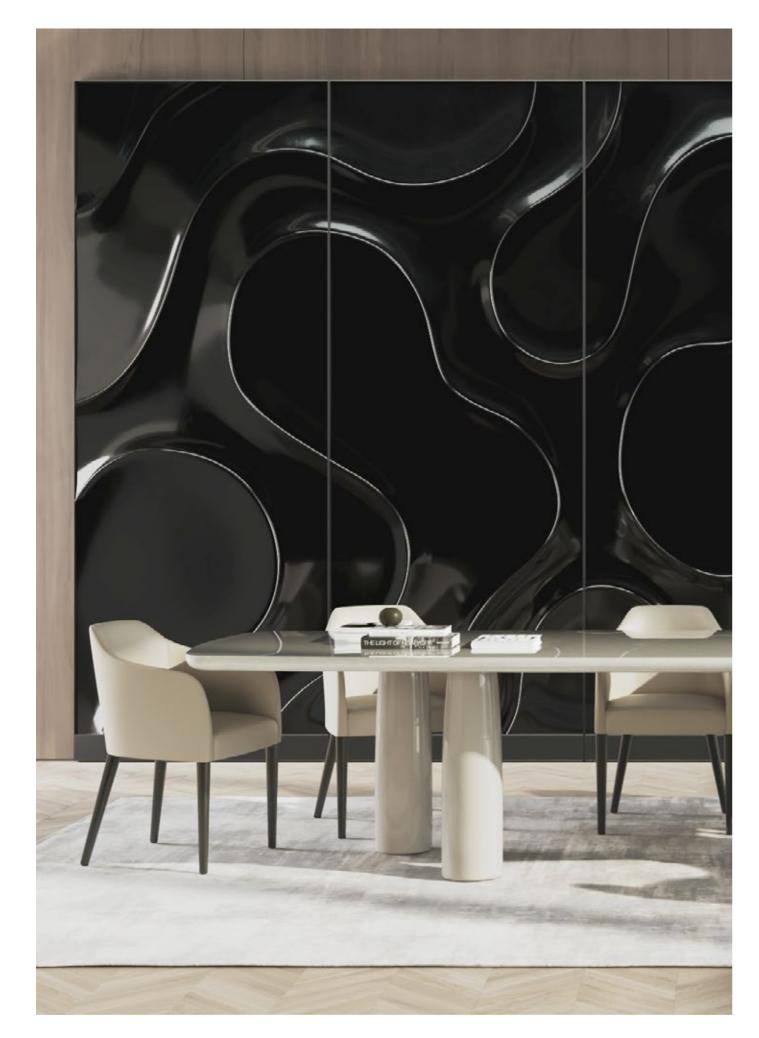

# **ALYA** Table

Alya is a masterpiece of balance, where the fluidity of curves meets the precision of straight lines in perfect harmony. Its sculptural base, crafted from coated rigid polyurethane and lacquered in refined colors, stands as a statement of elegance and strength. Crowning it, a tabletop in matte or glossy lacquered medium density fiberboard adds a sophisticated allure, subtly playing with light to reveal its depth.

#### DISCOVER ALCHYMIA AT

Far more than a table, Alya epitomizes contemporary refinement, infusing any space with its striking dynamism and elegance. It transforms interiors into vibrant expressions of style, where modernity and timeless grace merge effortlessly. With its bold presence and delicate elegance, Alya sparks creativity, nurtures connection, and redefines the very essence of design.