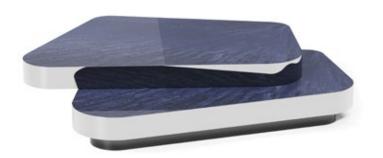

# COCOON Small Table

The Cocoon small table is a perfect fusion of organic inspiration and minimalist design. Its soft, flowing lines mirror the gentle contours of nature, infusing any setting with an understated yet captivating elegance. Designed to complement rather than overpower, it introduces a sense of balance and harmony, making it an essential addition to refined interiors. A true design masterpiece, Cocoon is created to adapt to any setting, bringing a continuous sense of refinement that transcends fleeting trends.

www.alchymia.it info@alchymia.it Viale Brianza 34 - Lentate sul Seveso (MB) - ITALY

Crafted with premium materials, Cocoon seamlessly blends lightness and stability, ensuring both aesthetic appeal and practicality. Its smooth surface subtly interacts with light, casting delicate shadows that enhance its modern yet timeless essence. Whether placed in a sophisticated living space or a serene lounge, it becomes a quiet statement of understated luxury.

**SIZE**Technical Sheet

More than just a furnishing element, it represents a philosophy of living—where beauty, simplicity, and functionality come together in perfect equilibrium, elevating everyday spaces with grace and intention. In its exclusive version with a resin top and Ocean Wave décor, Cocoon captures the rhythmic beauty of the sea. The swirling shades of blue evoke the movement of waves meeting the shore, a dance between water and earth that brings a sense of depth and serenity. This design transforms the table into more than just a functional piece—it becomes a sensory experience, a tribute to nature's fluidity and ever-changing form.