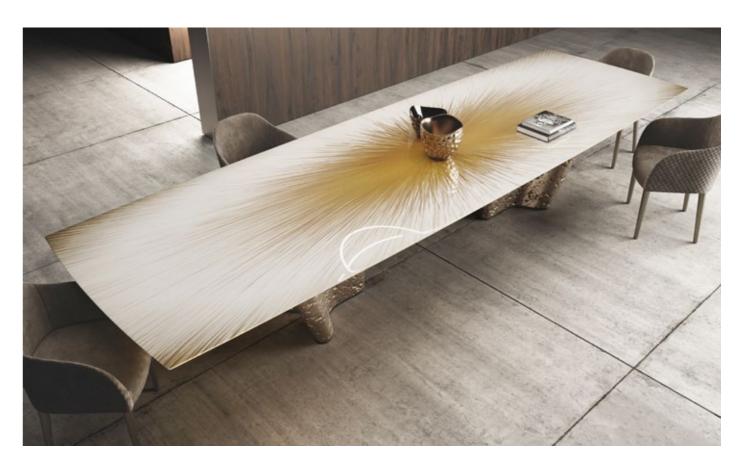

# **ETNA**Table

The Etna table is a bold statement of sophisticated design, where monolithic strength effortlessly melds with refined elegance. Its commanding yet graceful presence transforms any space into a showcase, making it the definitive centerpiece of a room. The hallmark of the Etna table lies in its striking legs, finished in Lunar bronze liquid metal - a treatment that imbues the piece with an almost ethereal quality, enriching its character and adding depth to its aesthetic.

#### DISCOVER ALCHYMIA AT

Designed with versatility in mind, the Etna table features a customizable top, available in a variety of shapes and finishes. Whether you prefer sleek, modern lines or more organic curves, the top can be tailored to complement your space and style, creating a seamless union between form and function. Its adaptability ensures that it harmonizes beautifully with any environment, from minimalist interiors to more opulent settings, all while maintaining its exclusive elegance.

Every aspect of the Etna table showcases the artistry and vision behind its creation. The seamless fusion of textures and finishes enhances its tactile allure, inviting admiration from every angle. More than just furniture, the Etna table becomes a silent narrator of elegance, shaping the ambiance with its commanding yet graceful silhouette.

#### DISCOVER ALCHYMIA AT

A celebration of craftsmanship and contemporary design, the Etna table redefines sophistication. As a solution that combines functionality and aestethics, it is a work of art that brings an aura of luxury and distinction to any room. Its sculptural design, complemented by the distinctive bronze finish, reflects both strength and refinement.