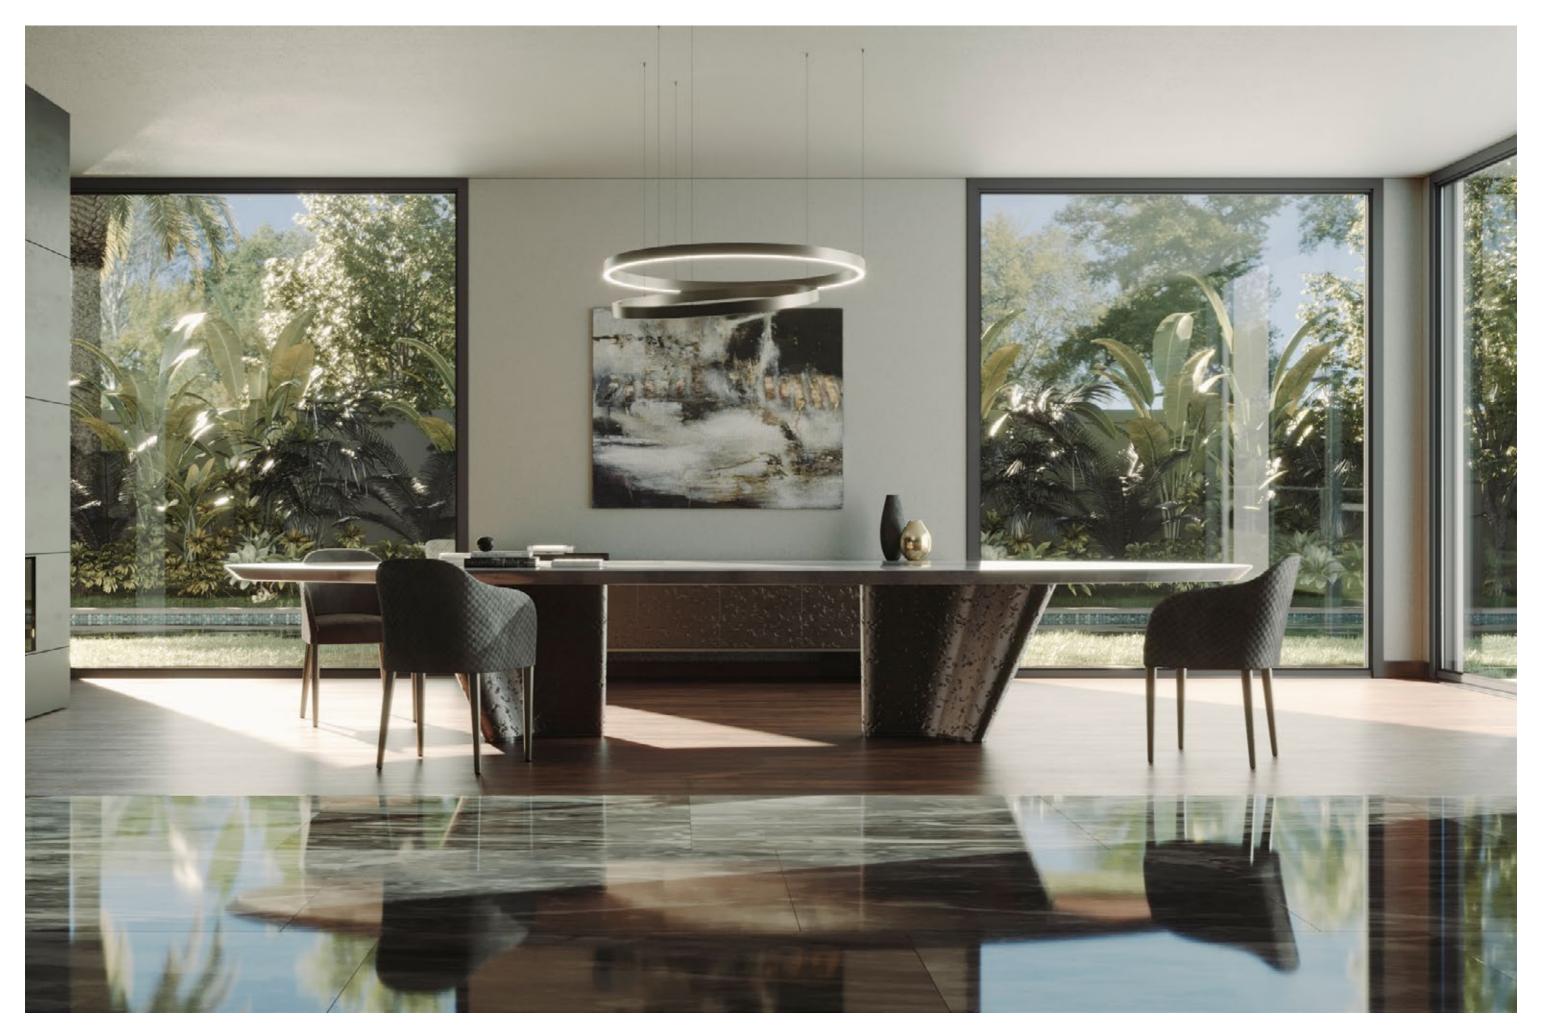

# **ETNA**Table

The Etna table is a bold statement of sophisticated design, where monolithic strength effortlessly melds with refined elegance. Its commanding yet graceful presence transforms any space into a showcase, making it the definitive centerpiece of a room. The hallmark of the Etna table lies in its striking legs, finished in Lunar bronze liquid metal - a treatment that imbues the piece with an almost ethereal quality, enriching its character and adding depth to its aesthetic.

#### DISCOVER ALCHYMIA AT

Designed with versatility in mind, the Etna table features a customizable top, available in a variety of shapes and finishes. Whether you prefer sleek, modern lines or more organic curves, the top can be tailored to complement your space and style, creating a seamless union between form and function. Its adaptability ensures that it harmonizes beautifully with any environment, from minimalist interiors to more opulent settings, all while maintaining its exclusive elegance.

Every aspect of the Etna table showcases the artistry and vision behind its creation. The seamless fusion of textures and finishes enhances its tactile allure, inviting admiration from every angle. More than just furniture, the Etna table becomes a silent narrator of elegance, shaping the ambiance with its commanding yet graceful silhouette.

Whether placed in an office, dining area, or living space, it elevates its surroundings with an understated yet powerful presence. The Etna table is where beauty, craftsmanship, and versatility converge to create a timeless masterpiece.

The Etna table tells a story of creativity, passion, and an unwavering commitment to excellence, promising to be a cherished centerpiece that inspires awe and admiration for years to come.

The innovative process behind the table's creation involved a careful study of materials and techniques, blending traditional methods with state-of-the-art technology to produce a piece that not only stands out visually but also endures the test of time.

#### DISCOVER ALCHYMIA AT

A celebration of craftsmanship and contemporary design, the Etna table redefines sophistication. As a solution that combines functionality and aestethics, it is a work of art that brings an aura of luxury and distinction to any room. Its sculptural design, complemented by the distinctive bronze finish, reflects both strength and refinement.