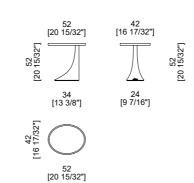

variety of settings while imparting a distinctive and exclusive touch.



#### DISCOVER ALCHYMIA AT







What truly sets the Flat table apart is the range of customization options. Both the top and base can be adorned in a variety of finishes and materials, enabling a truly personalized creation. Each combination results in a unique composition that seamlessly beautifully balances aesthetics and functionality, creating a piece that is as practical as it is visually stunning.

The Flat small table transforms any room with its refined elegance, offering a soft and inviting presence. Its meticulously crafted design introduces a sense of harmony to any space, making it the ideal choice for those seeking the perfect blend of style and utility in their interiors.



# **SIZE**Technical Sheet





#### DISCOVER ALCHYMIA AT



### **ISLAS** Small Table

The Islas small table embodies the essence of simplicity and elegance, designed to be a sophisticated addition to any space. Its understated design highlights the quality of its materials and finishes, which are the true focal points of the piece. Every detail has been thoughtfully crafted to achieve a seamless blend of form and function. At the heart of Islas small table is its striking top, serving as the centerpiece of its design.







. Its carefully balanced shapes and proportions create a harmonious aesthetic that trascends mere functionality.

The result is a piece that combines both practicality and style, making it an ideal complement for any setting.

The Islas small table enhances any room with its refined sophisticat