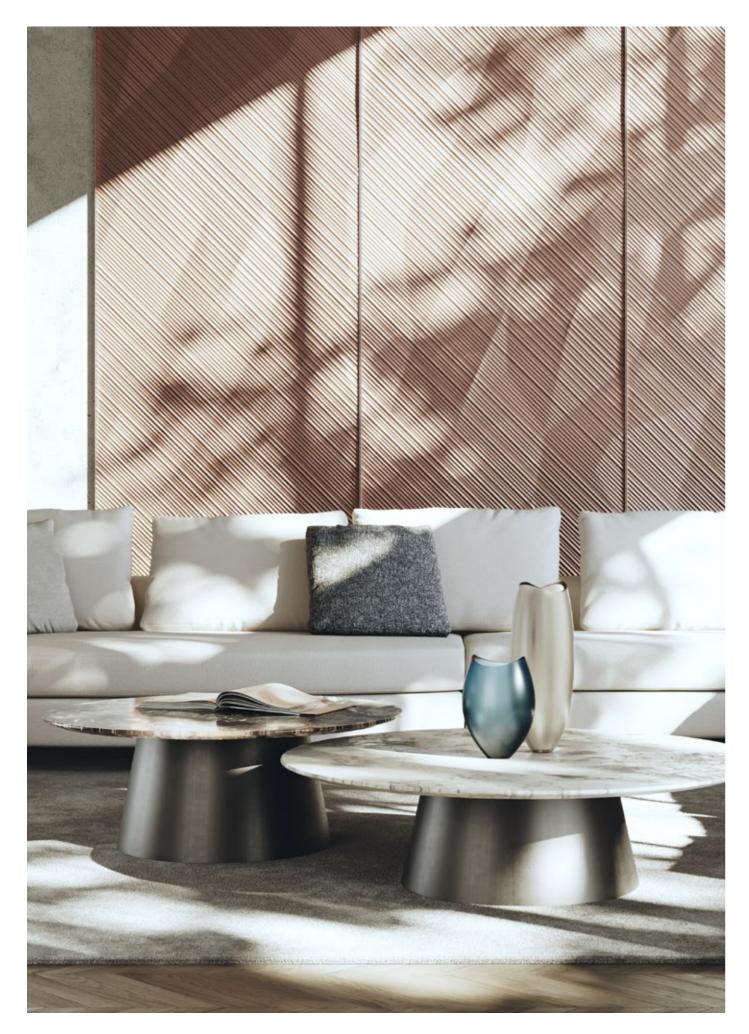

### **ATOLLO** Small Table

Atollo stands as a testament to purity in design, where simplicity and strength unite in a singular, monolithic form. Inspired by the quiet elegance of sandbanks unveiled by the tide, it evokes a profound sense of balance and tranquil serenity. Its presence is both bold and understated, a seamless fusion of structure and fluidity that invites contemplation. Every detail is carefully considered, from its sculptural silhouette to the refined choice of materials, creating a timeless piece that speaks to both function and artistry.

www.alchymia.it info@alchymia.it Viale Brianza 34 - Lentate sul Seveso (MB) - ITALY

The base, meticulously crafted from MDF and coated in rigid polyurethane, showcases sophisticated finishes like pewter and black nickel, radiating understated strength that firmly anchors the composition. Resting above, the tabletop is available in glossy lacquered MDF or exquisite marble, offering a contrast of textures that enhances its visual allure. Whether in natural hues, rich brown, or deep matte black, each variation maintains a delicate harmony between color and proportion, reinforcing the table's refined aesthetic. Atollo is more than a furnishing element; it is an invitation to experience design in its purest form.

Its balanced geometry and meticulous craftsmanship make it a statement of contemporary elegance, a presence that effortlessly adapts to its surroundings while maintaining its own identity. Like an island emerging from calm waters, it creates a space of connection, style, and quiet sophistication. In its latest iteration, the Atollo small table embraces a bold new identity, shaped by an innovative fusion of design elements.