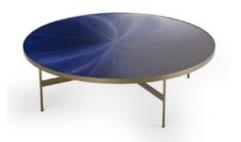

# **JUNO** Table

The Juno table embodies the perfect harmony between material and movement, transforming the stillness of a table into a living, vibrant work of art. Its sculpted base, with flowing and dynamic lines, evokes the perpetual flow of water, while the golden finish captures and reflects light, enhancing its visual depth.

#### DISCOVER ALCHYMIA AT

Suspended above this sculptural structure, the marble top extends with refined elegance, striking a balance between solidity and lightness. Every detail is meticulously crafted to highlight the purity of form and the value of its materials, creating a dialogue between strength and delicacy, tradition and innovation.

The Juno table is not just a piece of furniture; it is a commanding presence that enriches any space with an aura of exclusivity. Its sophisticated aesthetic is seamlessly paired with impeccable craftsmanship, presenting a vision of design that transcends time and leaves a lasting impression.