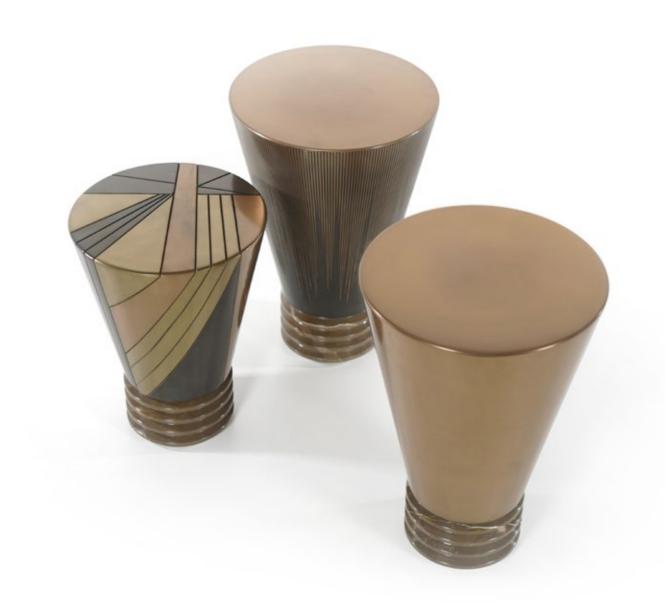

### **ATOLLO** Small Table

Atollo stands as a testament to purity in design, where simplicity and strength unite in a singular, monolithic form. Inspired by the quiet elegance of sandbanks unveiled by the tide, it evokes a profound sense of balance and tranquil serenity. Its presence is both bold and understated, a seamless fusion of structure and fluidity that invites contemplation. Every detail is carefully considered, from its sculptural silhouette to the refined choice of materials, creating a timeless piece that speaks to both function and artistry.

www.alchymia.it info@alchymia.it Viale Brianza 34 - Lentate sul Seveso (MB) - ITALY

The base, meticulously crafted from MDF and coated in rigid polyurethane, showcases sophisticated finishes like pewter and black nickel, radiating understated strength that firmly anchors the composition. Resting above, the tabletop is available in glossy lacquered MDF or exquisite marble, offering a contrast of textures that enhances its visual allure. Whether in natural hues, rich brown, or deep matte black, each variation maintains a delicate harmony between color and proportion, reinforcing the table's refined aesthetic. Atollo is more than a furnishing element; it is an invitation to experience design in its purest form.

Its balanced geometry and meticulous craftsmanship make it a statement of contemporary elegance, a presence that effortlessly adapts to its surroundings while maintaining its own identity. Like an island emerging from calm waters, it creates a space of connection, style, and quiet sophistication. In its latest iteration, the Atollo small table embraces a bold new identity, shaped by an innovative fusion of design elements.

#### DISCOVER ALCHYMIA AT

By integrating the distinctive top of the los small table, this version enhances Atollo's sculptural essence, creating a refined and unexpected dialogue between forms. The seamless combination of these two designs results in a unique composition where fluidity and solidity coexist in perfect harmony, shaping an eclectic and sculptural statement piece. This exclusive expression of versatility and craftsmanship reimagines a classic design into a bold vision, seamlessly adapting to diverse interiors while radiating elegance and individuality.