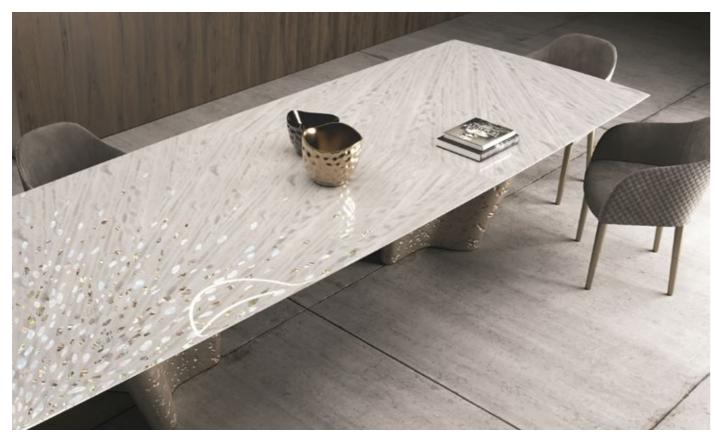

### KUBRIK Small Table

The Kubrik small table embodies the beauty of pure form, where sculptural lines and material elegance unite in perfect harmony. Its minimalist yet striking design captures attention, showcasing the refined presence of its marble top - carved from a single block and enhanced by customizable finishes. The balance between the solidity of marble and the lightness of its structure creates a visual rhythm that accentuates both its functionality and aesthetic appeal.

www.alchymia.it info@alchymia.it Viale Brianza 34 - Lentate sul Seveso (MB) - ITALY

Every detail is meticulously crafted to celebrate the natural elegance of the material, transforming Kubrik into a refined statement piece. Designed to seamlessly integrate into any space, Kubrik is more than just a piece of furniture—it is an expression of sophistication. Whether serving as a focal point or a subtle complement, it elevates the ambiance with its timeless charm, ensuring every interior feels exclusive and meticulously curated.