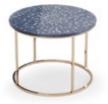

# **CIRCLE**Small Table

The Circle small table embodies simplicity and elegance, defined by its clean, contemporary lines. Offering a customizable tabletop in an array of exquisite materials and finishes, the Circle table effortlessly harmonizes with any interior setting. This balance of aesthetics and functionality makes it more than just a surface—it becomes a refined focal point that enhances the surrounding space. Available in both tall and low versions, the Circle table gracefully adapts to any setting, from serving as a striking centerpiece in a formal living room to complementing the ambiance of a laid-back lounge area.

#### DISCOVER ALCHYMIA AT

www.alchymia.it info@alchymia.it Viale Brianza 34 - Lentate sul Seveso (MB) - ITALY

. Its timeless appeal allows it to bridge the gap between modern minimalism and classic refinement, creating a seamless integration into diverse design styles.

With its understated yet striking presence, the Circle small table transforms everyday moments into experiences of elegance and style. It is a statement of thoughtful craftsmanship, where form and function unite to inspire a sense of harmony in any space.