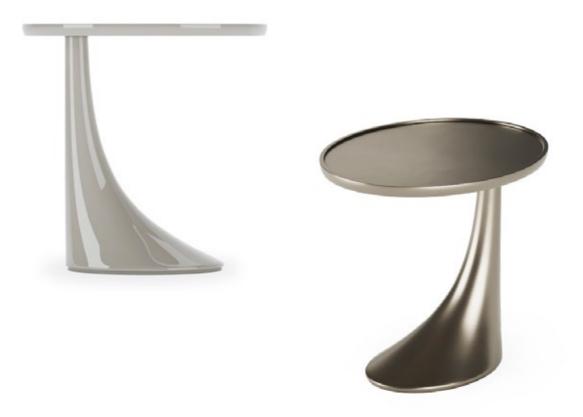

# **ALYA** Table

Alya is a masterpiece of balance, where the fluidity of curves meets the precision of straight lines in perfect harmony. Its sculptural base, crafted from coated rigid polyurethane and lacquered in refined colors, stands as a statement of elegance and strength. Crowning it, a tabletop in matte or glossy lacquered medium density fiberboard adds a sophisticated allure, subtly playing with light to reveal its depth.

#### DISCOVER ALCHYMIA AT

Far more than a table, Alya epitomizes contemporary refinement, infusing any space with its striking dynamism and elegance. It transforms interiors into vibrant expressions of style, where modernity and timeless grace merge effortlessly. With its bold presence and delicate elegance, Alya sparks creativity, nurtures connection, and redefines the very essence of design.