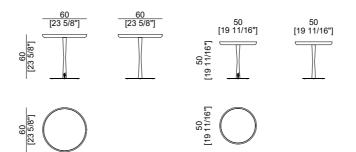

# **CIRCLE**Small Table

The Circle small table embodies simplicity and elegance, defined by its clean, contemporary lines. Offering a customizable tabletop in an array of exquisite materials and finishes, the Circle table effortlessly harmonizes with any interior setting. This balance of aesthetics and functionality makes it more than just a surface—it becomes a refined focal point that enhances the surrounding space. Available in both tall and low versions, the Circle table gracefully adapts to any setting, from serving as a striking centerpiece in a formal living room to complementing the ambiance of a laid-back lounge area.

**SIZE**Technical Sheet