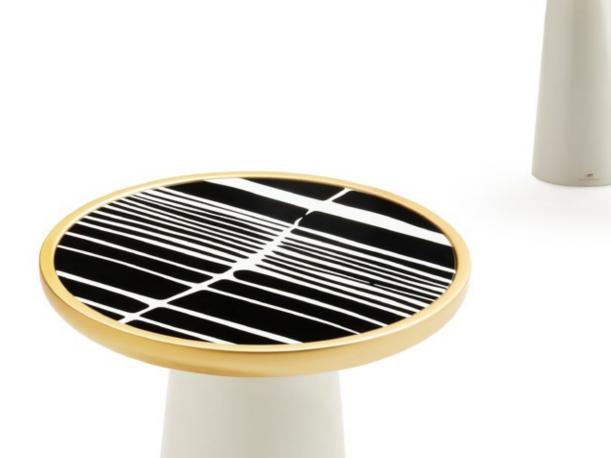

## **TRAY**Small Table

The Tray small table stands out with its unique design, where the softness of circular shapes meets the robust presence of a brass base. This combination creates a piece that captivates with its visual lightness while maintaining a strong and impactful presence.

The delicate interplay between curves and solid materials imparts a sophisticated elegance, making the table a true statement piece in any space. Crafted from premium materials, the Tray small table exudes refined character, with every finish thoughtfully selected to highlight its bold forms. These bold shapes, while striking, convey an unexpected touch of gentleness, adding delicacy to the design.

### DISCOVER ALCHYMIA AT

The luxurious materials, particularly the brass, bring depth and richness, ensuring the table serves not only as a functional item but also as an artistic addition to any room. Perfectly suited for modern interiors, the Tray small table enhances the atmosphere with a subtle yet unmistakable sense of class. Its timeless design makes it an ideal complement for contemporary living spaces, whether as a stylish accent piece or as part of a larger interior composition. By uniting bold shapes and refined materials, the Tray small table achieves a timeless appeal, effortlessly enriching any environment it graces.

## **SIZE**Technical Sheet