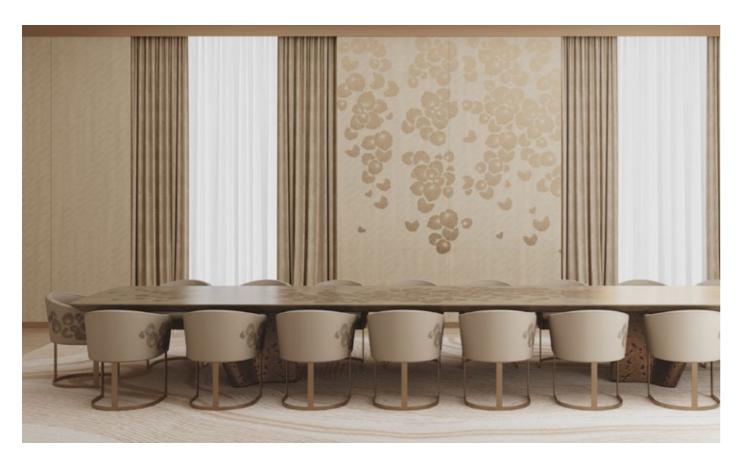

### IOS Small Table

los embodies a perfect harmony between form and material - a small table where design takes shape with elegance and fluidity. Its sculptural lines create a distinctive presence, effortlessly adapting to various interiors while maintaining a strong and recognizable identity.

Defined by a careful balance of proportions, los stands out for its ability to seamlessly blend lightness and solidity. The interplay of curves and surfaces enhances its refined aesthetic, making it a versatile and sophisticated addition to any space.

www.alchymia.it info@alchymia.it Viale Brianza 34 - Lentate sul Seveso (MB) - ITALY

Available in a range of finishes and decorative treatments, each version of los reflects a unique fusion of craftsmanship and contemporary vision. More than just a piece of furniture, it serves as a statement of style—an object that enriches its surroundings with quiet yet undeniable character. los represents the perfect synthesis of function and beauty, where every detail contributes to an atmosphere of effortless elegance.