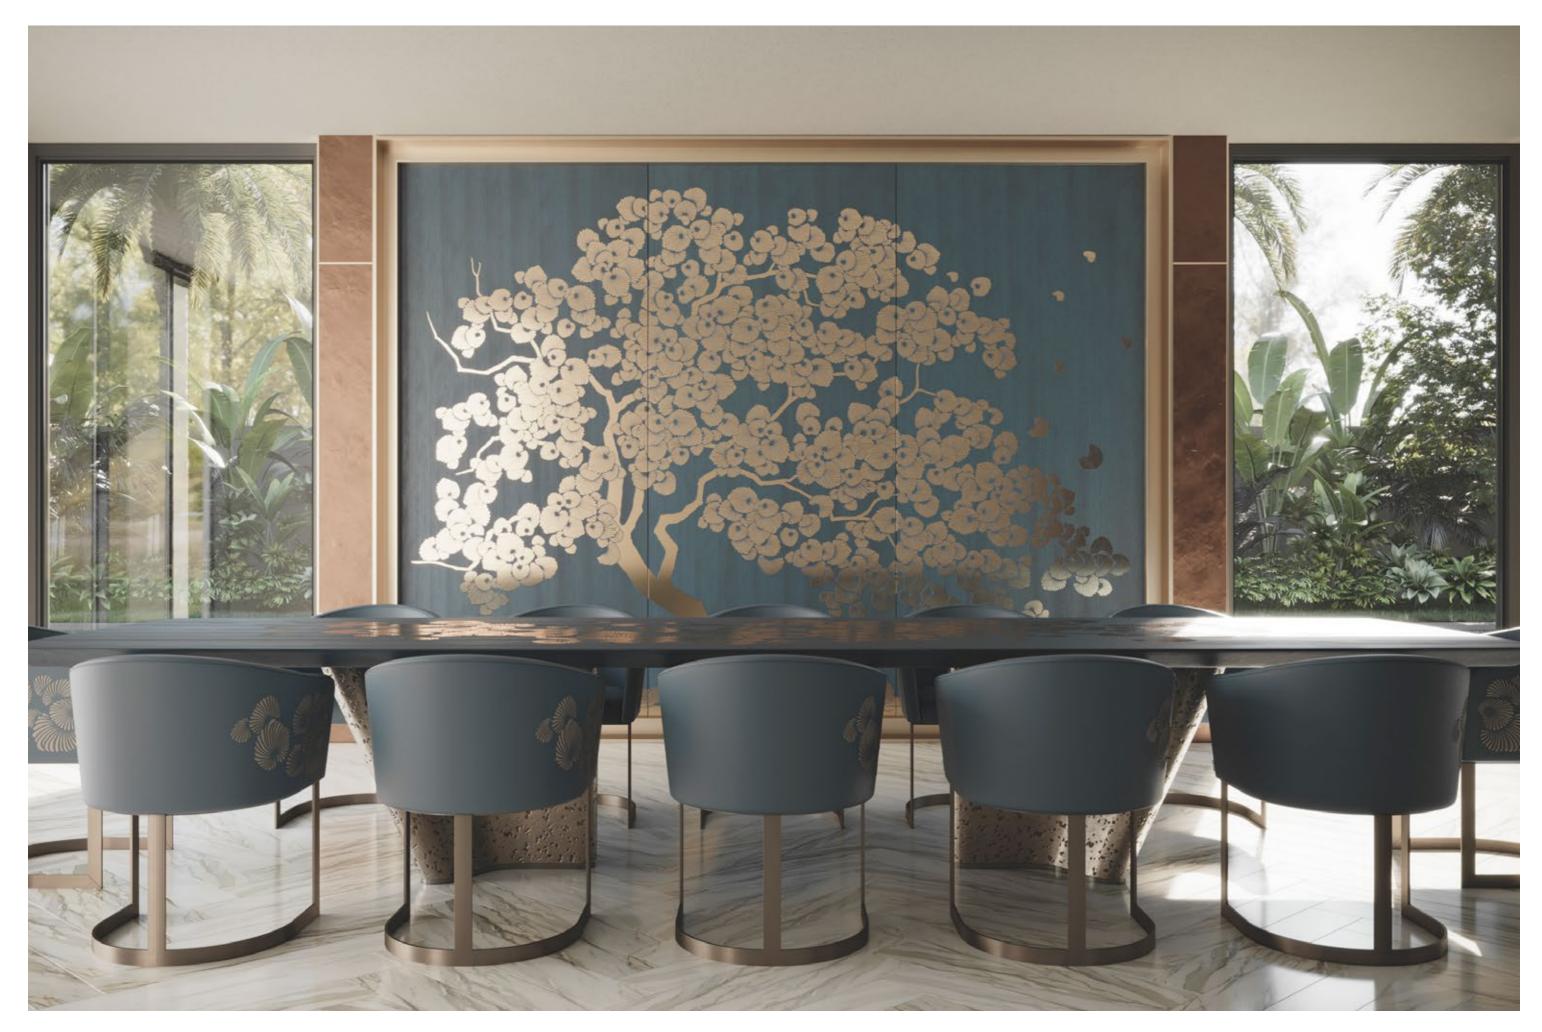

# **ETNA**Table

The Etna table is a bold statement of sophisticated design, where monolithic strength effortlessly melds with refined elegance. Its commanding yet graceful presence transforms any space into a showcase, making it the definitive centerpiece of a room. The hallmark of the Etna table lies in its striking legs, finished in Lunar bronze liquid metal - a treatment that imbues the piece with an almost ethereal quality, enriching its character and adding depth to its aesthetic.

#### DISCOVER ALCHYMIA AT

Designed with versatility in mind, the Etna table features a customizable top, available in a variety of shapes and finishes. Whether you prefer sleek, modern lines or more organic curves, the top can be tailored to complement your space and style, creating a seamless union between form and function. Its adaptability ensures that it harmonizes beautifully with any environment, from minimalist interiors to more opulent settings, all while maintaining its exclusive elegance.

#### DISCOVER ALCHYMIA AT

A celebration of craftsmanship and contemporary design, the Etna table redefines sophistication. As a solution that combines functionality and aestethics, it is a work of art that brings an aura of luxury and distinction to any room. Its sculptural design, complemented by the distinctive bronze finish, reflects both strength and refinement.