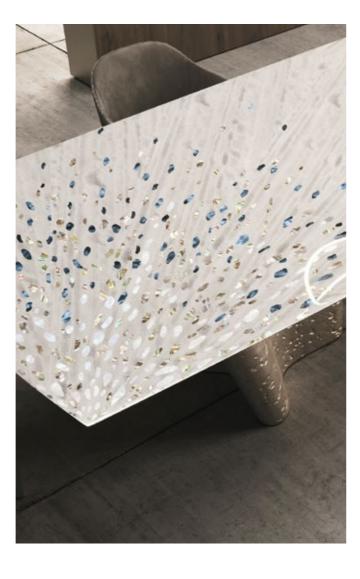

### KUBRIK Small Table

The Kubrik small table embodies the beauty of pure form, where sculptural lines and material elegance unite in perfect harmony. Its minimalist yet striking design captures attention, showcasing the refined presence of its marble top - carved from a single block and enhanced by customizable finishes. The balance between the solidity of marble and the lightness of its structure creates a visual rhythm that accentuates both its functionality and aesthetic appeal.

www.alchymia.it info@alchymia.it Viale Brianza 34 - Lentate sul Seveso (MB) - ITALY

Every detail is meticulously crafted to celebrate the natural elegance of the material, transforming Kubrik into a refined statement piece. Designed to seamlessly integrate into any space, Kubrik is more than just a piece of furniture—it is an expression of sophistication. Whether serving as a focal point or a subtle complement, it elevates the ambiance with its timeless charm, ensuring every interior feels exclusive and meticulously curated.