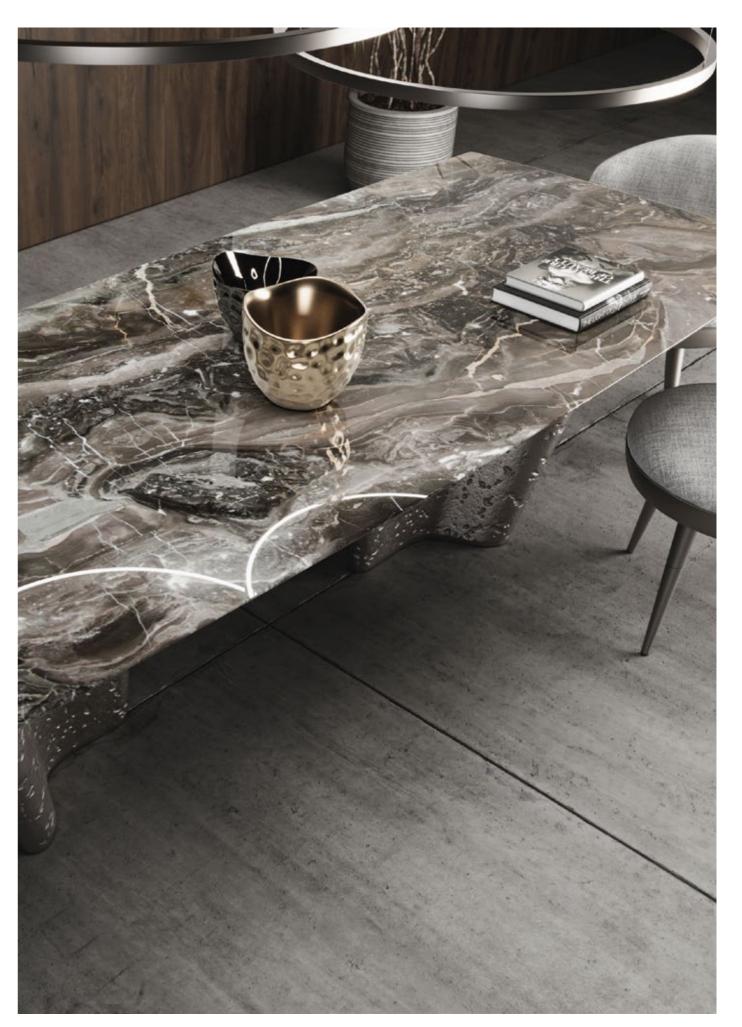

### Table

Diadema seamlessly blends the natural warmth of wood with the enduring allure of marble. Its conical legs, beautifully detailed at the base with marble accents, create a refined, sculptural foundation for the grand marble top. The striking contrast between the warm wood and the luxurious marble captures the essence of sophisticated design.

The smooth, veined marble surface contrasts beautifully with the natural flow of the wooden structure, achieving a harmony that embodies both strength and grace. Every detail of Diadema is thoughtfully crafted to elevate any space, turning it into a sanctuary of style and refinement. Diadema radiates timeless luxury, redefining its surroundings with an air of grace and elegance that transcends passing trends, leaving a lasting impression of refined beauty.