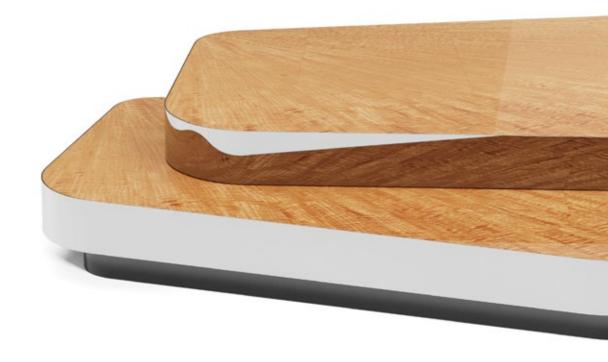

### **PLAN** Small Table

The Plan small table embodies the perfect balance between simplicity and adaptability, seamlessly integrating into a variety of environments. Its clean, linear silhouette exudes understated elegance, while its refined proportions make it an ideal complement to diverse interior styles.

www.alchymia.it info@alchymia.it Viale Brianza 34 - Lentate sul Seveso (MB) - ITALY

The sturdy steel base, finished in black or pewter, provides stability without sacrificing lightness.

Resting above it, the tabletop—available in natural oak, luxurious marble, or glossy lacquer—adds depth and character, enhancing the surrounding space with effortless sophistication.

Designed to be both functional and aesthetically captivating, Plan is offered in multiple heights and finishes, enabling customized compositions that suit any setting. Whether standing alone or paired with other elements, it brings a quiet yet distinctive presence, making it an essential piece that refines and elevates any interior with its timeless appeal. Its versatility allows it to adapt seamlessly to both residential and contract spaces, offering a refined yet practical solution. Every detail is crafted to enhance the environment, striking a perfect harmony between form, material, and function.