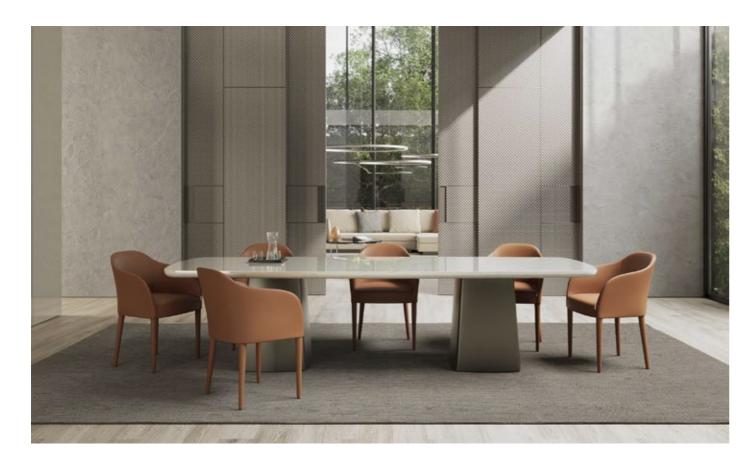

### **ATOLLO** Small Table

Atollo stands as a testament to purity in design, where simplicity and strength unite in a singular, monolithic form. Inspired by the quiet elegance of sandbanks unveiled by the tide, it evokes a profound sense of balance and tranquil serenity. Its presence is both bold and understated, a seamless fusion of structure and fluidity that invites contemplation. Every detail is carefully considered, from its sculptural silhouette to the refined choice of materials, creating a timeless piece that speaks to both function and artistry.

www.alchymia.it info@alchymia.it Viale Brianza 34 - Lentate sul Seveso (MB) - ITALY

The base, meticulously crafted from MDF and coated in rigid polyurethane, showcases sophisticated finishes like pewter and black nickel, radiating understated strength that firmly anchors the composition. Resting above, the tabletop is available in glossy lacquered MDF or exquisite marble, offering a contrast of textures that enhances its visual allure. Whether in natural hues, rich brown, or deep matte black, each variation maintains a delicate harmony between color and proportion, reinforcing the table's refined aesthetic. Atollo is more than a furnishing element; it is an invitation to experience design in its purest form.

Its balanced geometry and meticulous craftsmanship make it a statement of contemporary elegance, a presence that effortlessly adapts to its surroundings while maintaining its own identity. Like an island emerging from calm waters, it creates a space of connection, style, and quiet sophistication. In its latest iteration, the Atollo small table embraces a bold new identity, shaped by an innovative fusion of design elements.