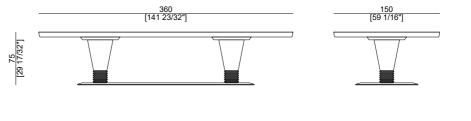

ing allure of marble. Its conical legs, beautifully detailed at the base with marble accents, create a refined, sculptural foundation for the grand marble top. The striking contrast between the warm wood and the luxurious marble captures the essence of sophisticated design.





The smooth, veined marble surface contrasts beautifully with the natural flow of the wooden structure, achieving a harmony that embodies both strength and grace. Every detail of Diadema is thoughtfully crafted to elevate any space, turning it into a sanctuary of style and refinement. Diadema radiates timeless luxury, redefining its surroundings with an air of grace and elegance that transcends passing trends, leaving a lasting impression of refined beauty.



#### DISCOVER ALCHYMIA AT





**SIZE**Technical Sheet







#### DISCOVER ALCHYMIA AT



# **DOLMEN**

### Table

The Dolmen table embodies a perfect blend of organic elegance and contemporary design, making it an ideal choice for both home and office settings. Its delicate, flowing forms create a sense of softness and fluidity, while the carefully selected materials elevate the overall aesthetic.

The glossy resin surface, finished in a mother-ofpearl sheen, captures the light in a way that creates a dynamic, almost three-dimensional effect. This interplay of light and texture adds a sophisticated touch to the piece, enhancing its refined beauty.





With its clean, modern lines, the Dolmen table becomes a striking centerpiece in any space, bringing a sense of harmony and balance.

The true essence of Dolmen lies in its materials and finish