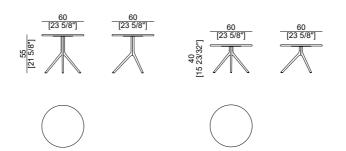

# **CIRCLE**Small Table

The Circle small table embodies simplicity and elegance, defined by its clean, contemporary lines. Offering a customizable tabletop in an array of exquisite materials and finishes, the Circle table effortlessly harmonizes with any interior setting. This balance of aesthetics and functionality makes it more than just a surface—it becomes a refined focal point that enhances the surrounding space. Available in both tall and low versions, the Circle table gracefully adapts to any setting, from serving as a striking centerpiece in a formal living room to complementing the ambiance of a laid-back lounge area.

#### DISCOVER ALCHYMIA AT

www.alchymia.it info@alchymia.it Viale Brianza 34 - Lentate sul Seveso (MB) - ITALY

. Its timeless appeal allows it to bridge the gap between modern minimalism and classic refinement, creating a seamless integration into diverse design styles.

With its understated yet striking presence, the Circle small table transforms everyday moments into experiences of elegance and style. It is a statement of thoughtful craftsmanship, where form and function unite to inspire a sense of harmony in any space.

**SIZE**Technical Sheet