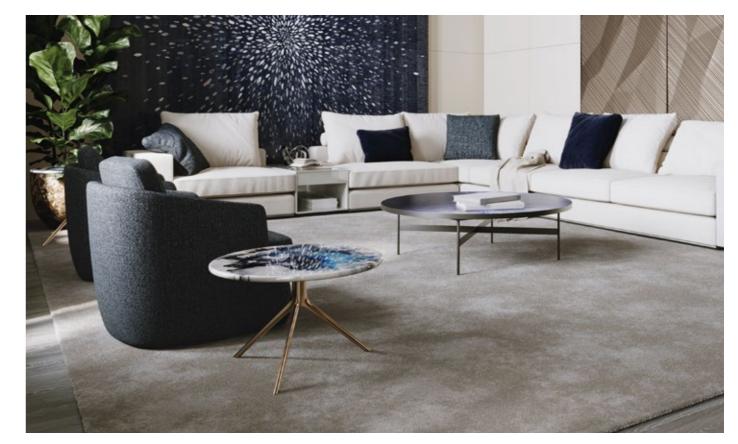

# **CIRCLE**Small Table

The Circle small table embodies simplicity and elegance, defined by its clean, contemporary lines. Offering a customizable tabletop in an array of exquisite materials and finishes, the Circle table effortlessly harmonizes with any interior setting. This balance of aesthetics and functionality makes it more than just a surface—it becomes a refined focal point that enhances the surrounding space. Available in both tall and low versions, the Circle table gracefully adapts to any setting, from serving as a striking centerpiece in a formal living room to complementing the ambiance of a laid-back lounge area.

#### DISCOVER ALCHYMIA AT

www.alchymia.it info@alchymia.it Viale Brianza 34 - Lentate sul Seveso (MB) - ITALY

. Its timeless appeal allows it to bridge the gap between modern minimalism and classic refinement, creating a seamless integration into diverse design styles.

With its understated yet striking presence, the Circle small table transforms everyday moments into experiences of elegance and style. It is a statement of thoughtful craftsmanship, where form and function unite to inspire a sense of harmony in any space.