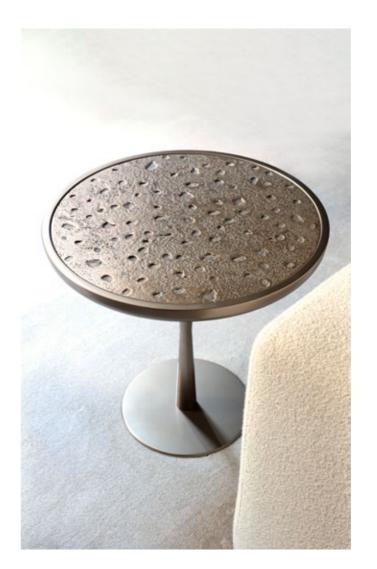

## **TRAY**Small Table

The Tray small table stands out with its unique design, where the softness of circular shapes meets the robust presence of a brass base. This combination creates a piece that captivates with its visual lightness while maintaining a strong and impactful presence.

The delicate interplay between curves and solid materials imparts a sophisticated elegance, making the table a true statement piece in any space. Crafted from premium materials, the Tray small table exudes refined character, with every finish thoughtfully selected to highlight its bold forms. These bold shapes, while striking, convey an unexpected touch of gentleness, adding delicacy to the design.

### DISCOVER ALCHYMIA AT

The luxurious materials, particularly the brass, bring depth and richness, ensuring the table serves not only as a functional item but also as an artistic addition to any room. Perfectly suited for modern interiors, the Tray small table enhances the atmosphere with a subtle yet unmistakable sense of class. Its timeless design makes it an ideal complement for contemporary living spaces, whether as a stylish accent piece or as part of a larger interior composition. By uniting bold shapes and refined materials, the Tray small table achieves a timeless appeal, effortlessly enriching any environment it graces.