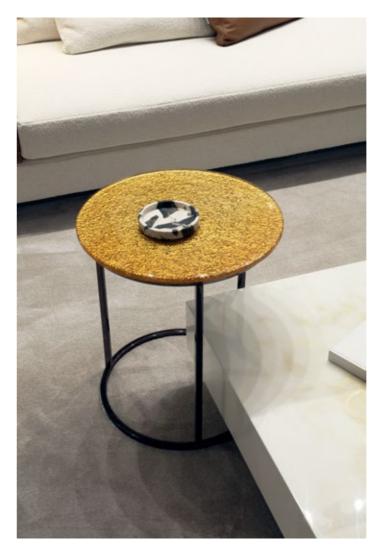

# **CIRCLE**Small Table

The Circle small table embodies simplicity and elegance, defined by its clean, contemporary lines. Offering a customizable tabletop in an array of exquisite materials and finishes, the Circle table effortlessly harmonizes with any interior setting. This balance of aesthetics and functionality makes it more than just a surface—it becomes a refined focal point that enhances the surrounding space. Available in both tall and low versions, the Circle table gracefully adapts to any setting, from serving as a striking centerpiece in a formal living room to complementing the ambiance of a laid-back lounge area.

#### DISCOVER ALCHYMIA AT

www.alchymia.it info@alchymia.it Viale Brianza 34 - Lentate sul Seveso (MB) - ITALY

. Its timeless appeal allows it to bridge the gap between modern minimalism and classic refinement, creating a seamless integration into diverse design styles.

With its understated yet striking presence, the Circle small table transforms everyday moments into experiences of elegance and style. It is a statement of thoughtful craftsmanship, where form and function unite to inspire a sense of harmony in any space.