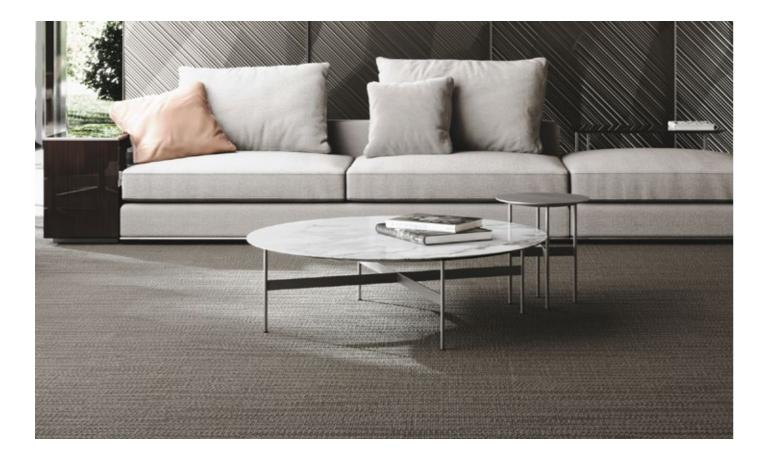

### **PLAN** Small Table

The Plan small table embodies the perfect balance between simplicity and adaptability, seamlessly integrating into a variety of environments. Its clean, linear silhouette exudes understated elegance, while its refined proportions make it an ideal complement to diverse interior styles.

www.alchymia.it info@alchymia.it Viale Brianza 34 - Lentate sul Seveso (MB) - ITALY

The sturdy steel base, finished in black or pewter, provides stability without sacrificing lightness.

Resting above it, the tabletop—available in natural oak, luxurious marble, or glossy lacquer—adds depth and character, enhancing the surrounding space with effortless sophistication.

Designed to be both functional and aesthetically captivating, Plan is offered in multiple heights and finishes, enabling customized compositions that suit any setting. Whether standing alone or paired with other elements, it brings a quiet yet distinctive presence, making it an essential piece that refines and elevates any interior with its timeless appeal. Its versatility allows it to adapt seamlessly to both residential and contract spaces, offering a refined yet practical solution. Every detail is crafted to enhance the environment, striking a perfect harmony between form, material, and function.