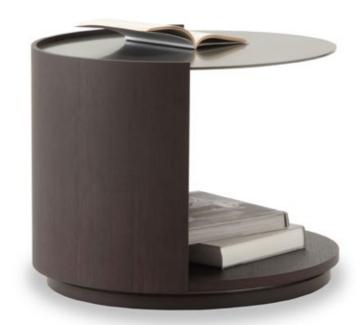

# **CIRCLE**Small Table

The Circle small table embodies simplicity and elegance, defined by its clean, contemporary lines. Offering a customizable tabletop in an array of exquisite materials and finishes, the Circle table effortlessly harmonizes with any interior setting. This balance of aesthetics and functionality makes it more than just a surface—it becomes a refined focal point that enhances the surrounding space. Available in both tall and low versions, the Circle table gracefully adapts to any setting, from serving as a striking centerpiece in a formal living room to complementing the ambiance of a laid-back lounge area.

#### DISCOVER ALCHYMIA AT

www.alchymia.it info@alchymia.it Viale Brianza 34 - Lentate sul Seveso (MB) - ITALY

. Its timeless appeal allows it to bridge the gap between modern minimalism and classic refinement, creating a seamless integration into diverse design styles.

With its understated yet striking presence, the Circle small table transforms everyday moments into experiences of elegance and style. It is a statement of thoughtful craftsmanship, where form and function unite to inspire a sense of harmony in any space.