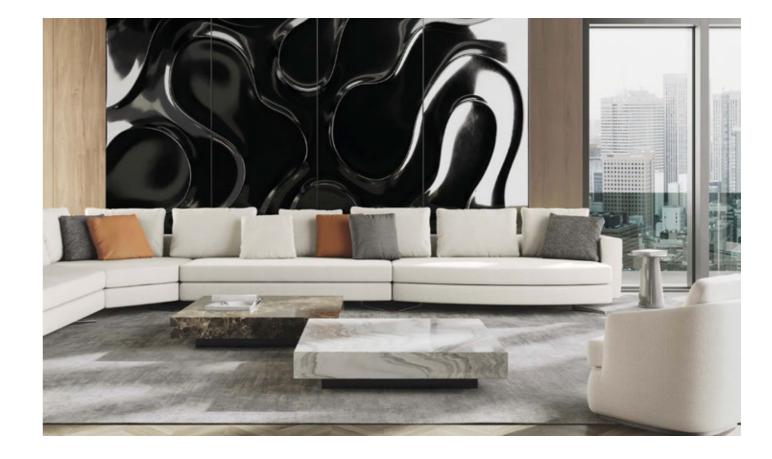

### **PLAN** Small Table

The Plan small table embodies the perfect balance between simplicity and adaptability, seamlessly integrating into a variety of environments. Its clean, linear silhouette exudes understated elegance, while its refined proportions make it an ideal complement to diverse interior styles.

www.alchymia.it info@alchymia.it Viale Brianza 34 - Lentate sul Seveso (MB) - ITALY

The sturdy steel base, finished in black or pewter, provides stability without sacrificing lightness.

Resting above it, the tabletop—available in natural oak, luxurious marble, or glossy lacquer—adds depth and character, enhancing the surrounding space with effortless sophistication.

Designed to be both functional and aesthetically captivating, Plan is offered in multiple heights and finishes, enabling customized compositions that suit any setting. Whether standing alone or paired with other elements, it brings a quiet yet distinctive presence, making it an essential piece that refines and elevates any interior with its timeless appeal. Its versatility allows it to adapt seamlessly to both residential and contract spaces, offering a refined yet practical solution. Every detail is crafted to enhance the environment, striking a perfect harmony between form, material, and function.

### DISCOVER ALCHYMIA AT

This is a table that embodies elegance in every aspect, transforming any space into a refined and welcoming setting.

With its ability to complement both contemporary and classic interiors, Plan is more than just a furnishing element—it is a statement of style and balance. Its impeccable craftsmanship and thoughtfully curated finishes create an atmosphere of sophistication, making it the perfect addition to lounges, workspaces, or intimate living areas where design meets purpose.