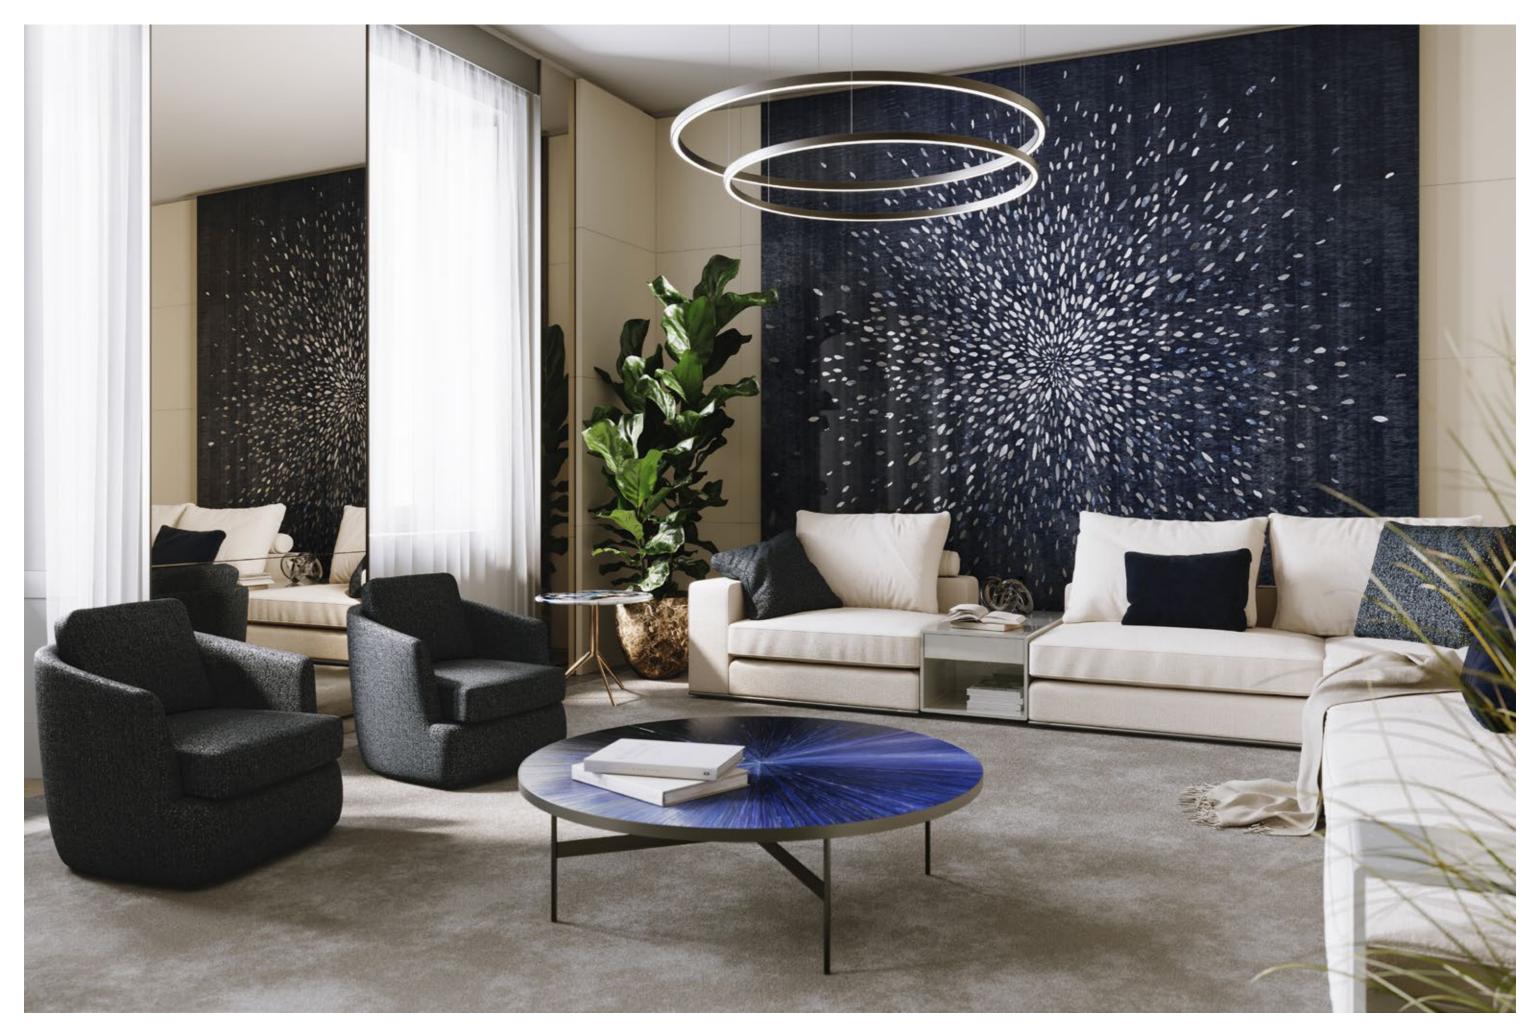

# The Timeless Beauty of Curves

In the quiet eloquence of a timeless moment, Alchymia's tables become guardians of refined artistry, merging matter and idea in intimate harmony to narrate silent stories through their forms. Each graceful curve and precise line conceals the essence of bespoke craftsmanship, where the smooth grain of wood and the cool solidity of marble are transformed into exquisite pages etched by skilled hands.

As design flows harmoniously, the choice of materials becomes a visual poem, weaving the solemnity of history with the vibrancy of the present. Each table, conceived as a microcosm of emotion, forms a bridge between dream and reality, where practicality is cloaked in timeless elegance. The artisanal skill is evident in every subtle nuance—like delicate brushstrokes that bestow each piece with an unmistakable, inimitable identity. In this imaginative atelier, personalization transforms into a sensory journey, where innovation seamlessly meets tradition to craft creations that embody modernity while echoing the depths of ancient artistry.

Alchymia's creative path unfolds as a poetic narrative in which the language of form becomes a vessel for emotion and inspiration. Our tables are not mere furnishings but repositories of memories and desires; every carving and every stroke testifies to an unwavering commitment to perfection. The meticulous care in choosing finishes and the almost reverential attention to detail grant these objects a dignity that transcends time. They are the fruit of continuous exploration—a silent dance between heritage and avant-garde—where our passion for art expresses itself in every gesture, revealed through the harmonious interplay of noble materials and exclusive decor.