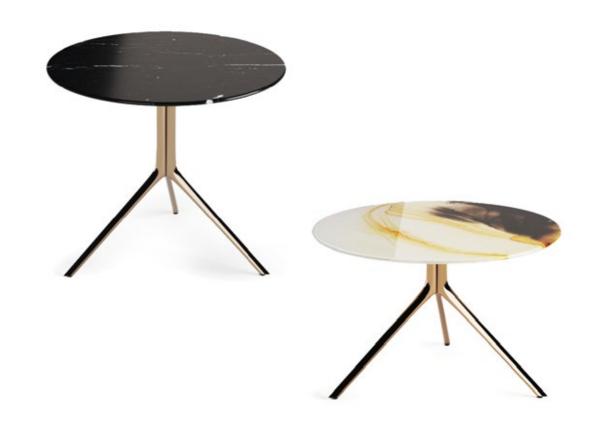

# **CIRCLE**Small Table

The Circle small table embodies simplicity and elegance, defined by its clean, contemporary lines. Offering a customizable tabletop in an array of exquisite materials and finishes, the Circle table effortlessly harmonizes with any interior setting. This balance of aesthetics and functionality makes it more than just a surface—it becomes a refined focal point that enhances the surrounding space. Available in both tall and low versions, the Circle table gracefully adapts to any setting, from serving as a striking centerpiece in a formal living room to complementing the ambiance of a laid-back lounge area.

#### DISCOVER ALCHYMIA AT

www.alchymia.it info@alchymia.it Viale Brianza 34 - Lentate sul Seveso (MB) - ITALY

. Its timeless appeal allows it to bridge the gap between modern minimalism and classic refinement, creating a seamless integration into diverse design styles.

With its understated yet striking presence, the Circle small table transforms everyday moments into experiences of elegance and style. It is a statement of thoughtful craftsmanship, where form and function unite to inspire a sense of harmony in any space.