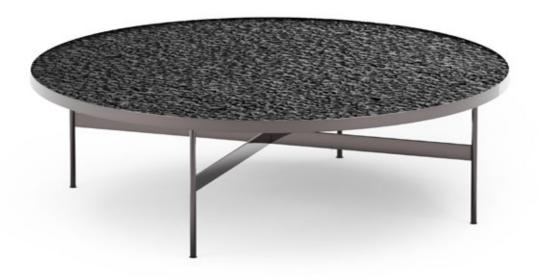

### **ATOLLO** Small Table

Atollo stands as a testament to purity in design, where simplicity and strength unite in a singular, monolithic form. Inspired by the quiet elegance of sandbanks unveiled by the tide, it evokes a profound sense of balance and tranquil serenity. Its presence is both bold and understated, a seamless fusion of structure and fluidity that invites contemplation. Every detail is carefully considered, from its sculptural silhouette to the refined choice of materials, creating a timeless piece that speaks to both function and artistry.

www.alchymia.it info@alchymia.it Viale Brianza 34 - Lentate sul Seveso (MB) - ITALY

The base, meticulously crafted from MDF and coated in rigid polyurethane, showcases sophisticated finishes like pewter and black nickel, radiating understated strength that firmly anchors the composition. Resting above, the tabletop is available in glossy lacquered MDF or exquisite marble, offering a contrast of textures that enhances its visual allure. Whether in natural hues, rich brown, or deep matte black, each variation maintains a delicate harmony between color and proportion, reinforcing the table's refined aesthetic. Atollo is more than a furnishing element; it is an invitation to experience design in its purest form.

Its balanced geometry and meticulous craftsmanship make it a statement of contemporary elegance, a presence that effortlessly adapts to its surroundings while maintaining its own identity. Like an island emerging from calm waters, it creates a space of connection, style, and quiet sophistication. In its latest iteration, the Atollo small table embraces a bold new identity, shaped by an innovative fusion of design elements.