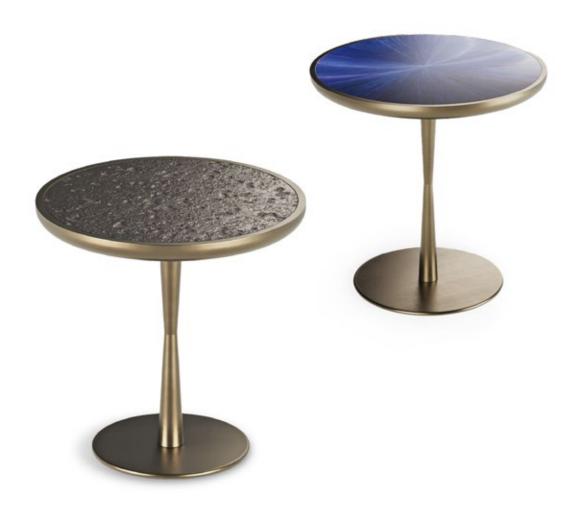

## **TRAY**Small Table

The Tray small table stands out with its unique design, where the softness of circular shapes meets the robust presence of a brass base. This combination creates a piece that captivates with its visual lightness while maintaining a strong and impactful presence.

The delicate interplay between curves and solid materials imparts a sophisticated elegance, making the table a true statement piece in any space. Crafted from premium materials, the Tray small table exudes refined character, with every finish thoughtfully selected to highlight its bold forms. These bold shapes, while striking, convey an unexpected touch of gentleness, adding delicacy to the design.

### DISCOVER ALCHYMIA AT

The luxurious materials, particularly the brass, bring depth and richness, ensuring the table serves not only as a functional item but also as an artistic addition to any room. Perfectly suited for modern interiors, the Tray small table enhances the atmosphere with a subtle yet unmistakable sense of class. Its timeless design makes it an ideal complement for contemporary living spaces, whether as a stylish accent piece or as part of a larger interior composition. By uniting bold shapes and refined materials, the Tray small table achieves a timeless appeal, effortlessly enriching any environment it graces.