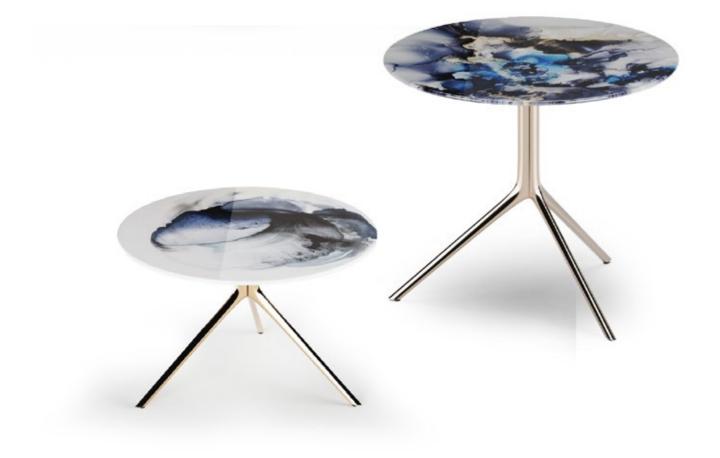

# **CIRCLE**Small Table

The Circle small table embodies simplicity and elegance, defined by its clean, contemporary lines. Offering a customizable tabletop in an array of exquisite materials and finishes, the Circle table effortlessly harmonizes with any interior setting. This balance of aesthetics and functionality makes it more than just a surface—it becomes a refined focal point that enhances the surrounding space. Available in both tall and low versions, the Circle table gracefully adapts to any setting, from serving as a striking centerpiece in a formal living room to complementing the ambiance of a laid-back lounge area.

#### DISCOVER ALCHYMIA AT

www.alchymia.it info@alchymia.it Viale Brianza 34 - Lentate sul Seveso (MB) - ITALY

. Its timeless appeal allows it to bridge the gap between modern minimalism and classic refinement, creating a seamless integration into diverse design styles.

With its understated yet striking presence, the Circle small table transforms everyday moments into experiences of elegance and style. It is a statement of thoughtful craftsmanship, where form and function unite to inspire a sense of harmony in any space.