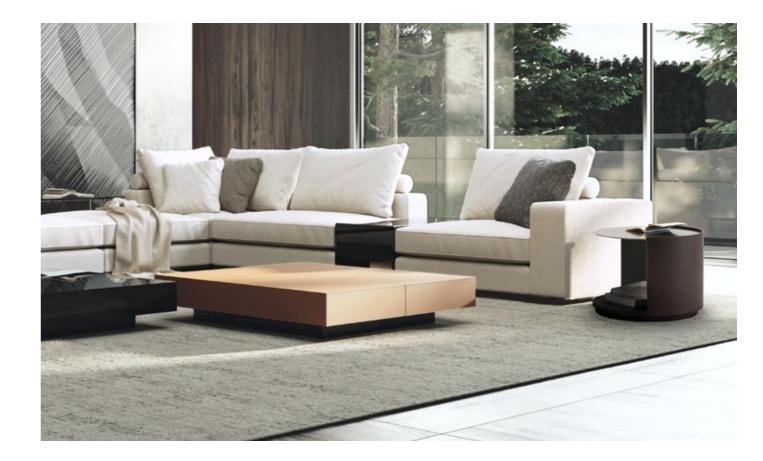

### **ATOLLO** Small Table

Atollo stands as a testament to purity in design, where simplicity and strength unite in a singular, monolithic form. Inspired by the quiet elegance of sandbanks unveiled by the tide, it evokes a profound sense of balance and tranquil serenity. Its presence is both bold and understated, a seamless fusion of structure and fluidity that invites contemplation. Every detail is carefully considered, from its sculptural silhouette to the refined choice of materials, creating a timeless piece that speaks to both function and artistry.

www.alchymia.it info@alchymia.it Viale Brianza 34 - Lentate sul Seveso (MB) - ITALY

The base, meticulously crafted from MDF and coated in rigid polyurethane, showcases sophisticated finishes like pewter and black nickel, radiating understated strength that firmly anchors the composition. Resting above, the tabletop is available in glossy lacquered MDF or exquisite marble, offering a contrast of textures that enhances its visual allure. Whether in natural hues, rich brown, or deep matte black, each variation maintains a delicate harmony between color and proportion, reinforcing the table's refined aesthetic. Atollo is more than a furnishing element; it is an invitation to experience design in its purest form.

Its balanced geometry and meticulous craftsmanship make it a statement of contemporary elegance, a presence that effortlessly adapts to its surroundings while maintaining its own identity. Like an island emerging from calm waters, it creates a space of connection, style, and quiet sophistication. In its latest iteration, the Atollo small table embraces a bold new identity, shaped by an innovative fusion of design elements.