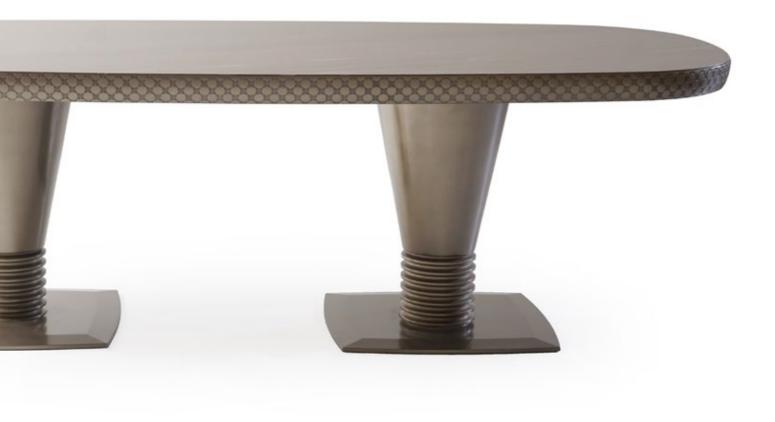

# **ETNA**Table

The Etna table is a bold statement of sophisticated design, where monolithic strength effortlessly melds with refined elegance. Its commanding yet graceful presence transforms any space into a showcase, making it the definitive centerpiece of a room. The hallmark of the Etna table lies in its striking legs, finished in Lunar bronze liquid metal - a treatment that imbues the piece with an almost ethereal quality, enriching its character and adding depth to its aesthetic.

#### DISCOVER ALCHYMIA AT

A celebration of craftsmanship and contemporary design, the Etna table redefines sophistication. As a solution that combines functionality and aestethics, it is a work of art that brings an aura of luxury and distinction to any room. Its sculptural design, complemented by the distinctive bronze finish, reflects both strength and refinement.