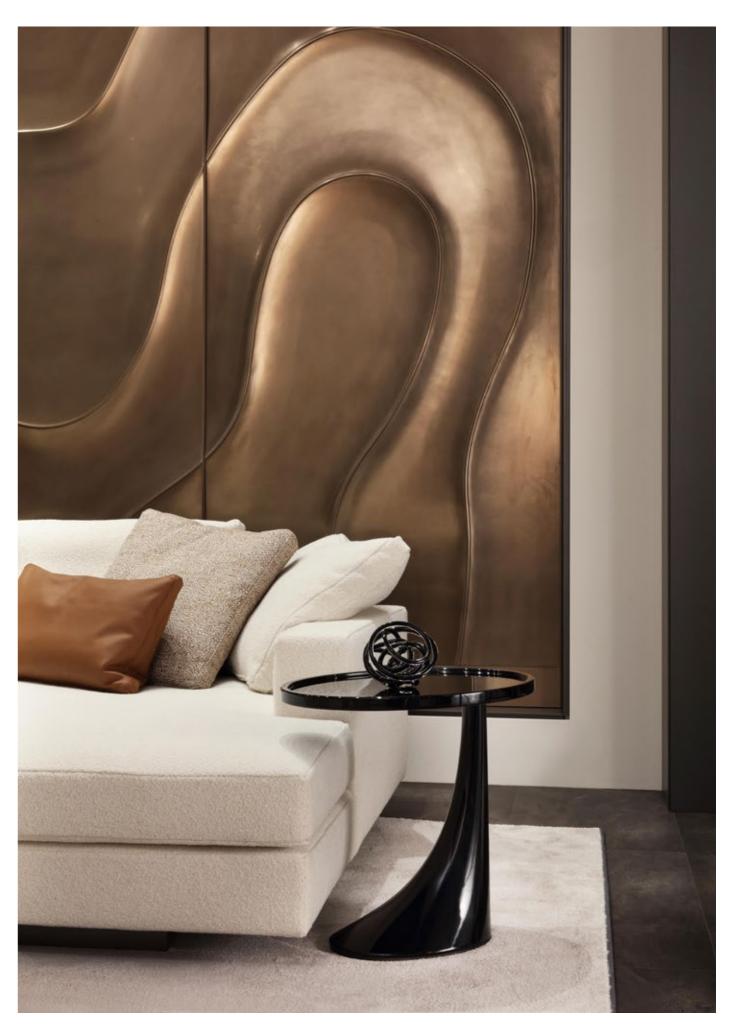

## **TRAY**Small Table

The Tray small table stands out with its unique design, where the softness of circular shapes meets the robust presence of a brass base. This combination creates a piece that captivates with its visual lightness while maintaining a strong and impactful presence.

The delicate interplay between curves and solid materials imparts a sophisticated elegance, making the table a true statement piece in any space. Crafted from premium materials, the Tray small table exudes refined character, with every finish thoughtfully selected to highlight its bold forms. These bold shapes, while striking, convey an unexpected touch of gentleness, adding delicacy to the design.

### DISCOVER ALCHYMIA AT

The luxurious materials, particularly the brass, bring depth and richness, ensuring the table serves not only as a functional item but also as an artistic addition to any room. Perfectly suited for modern interiors, the Tray small table enhances the atmosphere with a subtle yet unmistakable sense of class. Its timeless design makes it an ideal complement for contemporary living spaces, whether as a stylish accent piece or as part of a larger interior composition. By uniting bold shapes and refined materials, the Tray small table achieves a timeless appeal, effortlessly enriching any environment it graces.