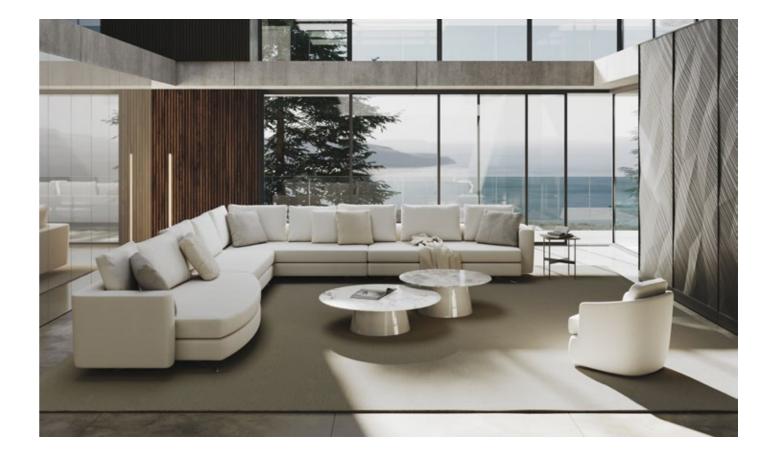

### **ATOLLO** Small Table

Atollo stands as a testament to purity in design, where simplicity and strength unite in a singular, monolithic form. Inspired by the quiet elegance of sandbanks unveiled by the tide, it evokes a profound sense of balance and tranquil serenity. Its presence is both bold and understated, a seamless fusion of structure and fluidity that invites contemplation. Every detail is carefully considered, from its sculptural silhouette to the refined choice of materials, creating a timeless piece that speaks to both function and artistry.

www.alchymia.it info@alchymia.it Viale Brianza 34 - Lentate sul Seveso (MB) - ITALY

The base, meticulously crafted from MDF and coated in rigid polyurethane, showcases sophisticated finishes like pewter and black nickel, radiating understated strength that firmly anchors the composition. Resting above, the tabletop is available in glossy lacquered MDF or exquisite marble, offering a contrast of textures that enhances its visual allure. Whether in natural hues, rich brown, or deep matte black, each variation maintains a delicate harmony between color and proportion, reinforcing the table's refined aesthetic. Atollo is more than a furnishing element; it is an invitation to experience design in its purest form.

Its balanced geometry and meticulous craftsmanship make it a statement of contemporary elegance, a presence that effortlessly adapts to its surroundings while maintaining its own identity. Like an island emerging from calm waters, it creates a space of connection, style, and quiet sophistication. In its latest iteration, the Atollo small table embraces a bold new identity, shaped by an innovative fusion of design elements.