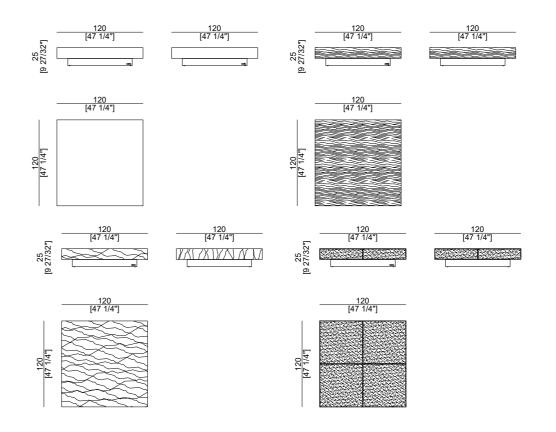

# **SIZE**Technical Sheet

**SIZE**Technical Sheet

**SIZE**Technical Sheet

More than just a furnishing element, it represents a philosophy of living—where beauty, simplicity, and functionality come together in perfect equilibrium, elevating everyday spaces with grace and intention. In its exclusive version with a resin top and Ocean Wave décor, Cocoon captures the rhythmic beauty of the sea. The swirling shades of blue evoke the movement of waves meeting the shore, a dance between water and earth that brings a sense of depth and serenity. This design transforms the table into more than just a functional piece—it becomes a sensory experience, a tribute to nature's fluidity and ever-changing form.

#### DISCOVER ALCHYMIA AT

**SIZE**Technical Sheet

## **SIZE**Technical Sheet

### DISCOVER ALCHYMIA AT

**SIZE**Technical Sheet

THE ALLURE OF A SCULPTURAL PLAN | 120 THE ALLURE OF A SCULPTURAL PLAN | 121

**SIZE**Technical Sheet

35 35 [13 25/32"] [13 25/32"]