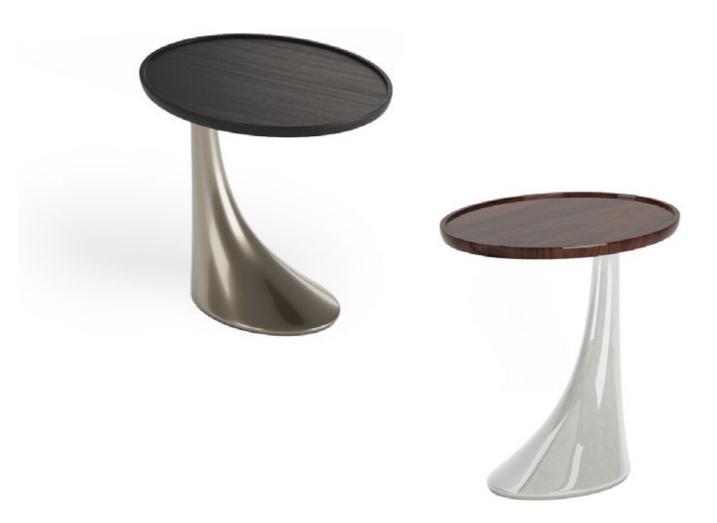

### IOS Small Table

los embodies a perfect harmony between form and material - a small table where design takes shape with elegance and fluidity. Its sculptural lines create a distinctive presence, effortlessly adapting to various interiors while maintaining a strong and recognizable identity.

Defined by a careful balance of proportions, los stands out for its ability to seamlessly blend lightness and solidity. The interplay of curves and surfaces enhances its refined aesthetic, making it a versatile and sophisticated addition to any space.

www.alchymia.it info@alchymia.it Viale Brianza 34 - Lentate sul Seveso (MB) - ITALY

Available in a range of finishes and decorative treatments, each version of los reflects a unique fusion of craftsmanship and contemporary vision. More than just a piece of furniture, it serves as a statement of style—an object that enriches its surroundings with quiet yet undeniable character. los represents the perfect synthesis of function and beauty, where every detail contributes to an atmosphere of effortless elegance.