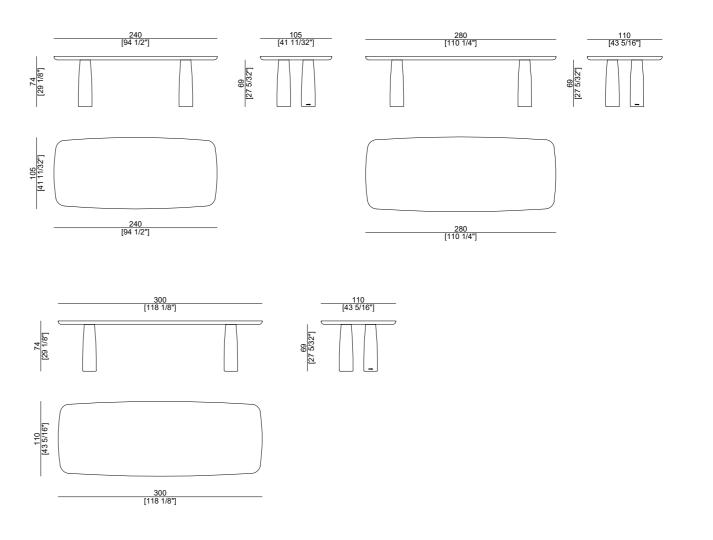

# **ALYA** Table

Alya is a masterpiece of balance, where the fluidity of curves meets the precision of straight lines in perfect harmony. Its sculptural base, crafted from coated rigid polyurethane and lacquered in refined colors, stands as a statement of elegance and strength. Crowning it, a tabletop in matte or glossy lacquered medium density fiberboard adds a sophisticated allure, subtly playing with light to reveal its depth.

# **SIZE**Technical Sheet