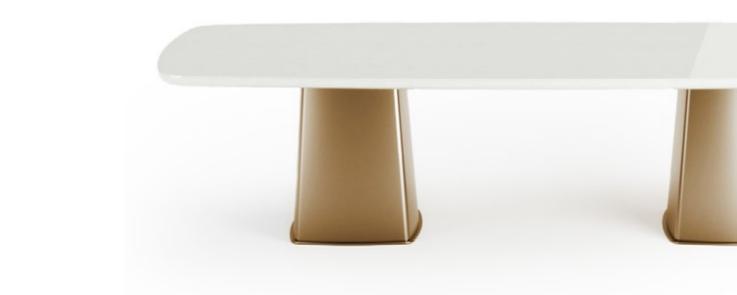

### **ATOLLO** Small Table

Atollo stands as a testament to purity in design, where simplicity and strength unite in a singular, monolithic form. Inspired by the quiet elegance of sandbanks unveiled by the tide, it evokes a profound sense of balance and tranquil serenity. Its presence is both bold and understated, a seamless fusion of structure and fluidity that invites contemplation. Every detail is carefully considered, from its sculptural silhouette to the refined choice of materials, creating a timeless piece that speaks to both function and artistry.

www.alchymia.it info@alchymia.it Viale Brianza 34 - Lentate sul Seveso (MB) - ITALY

The base, meticulously crafted from MDF and coated in rigid polyurethane, showcases sophisticated finishes like pewter and black nickel, radiating understated strength that firmly anchors the composition. Resting above, the tabletop is available in glossy lacquered MDF or exquisite marble, offering a contrast of textures that enhances its visual allure. Whether in natural hues, rich brown, or deep matte black, each variation maintains a delicate harmony between color and proportion, reinforcing the table's refined aesthetic. Atollo is more than a furnishing element; it is an invitation to experience design in its purest form.