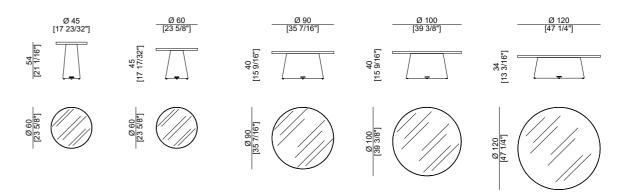

# COCOON Small Table

The Cocoon small table is a perfect fusion of organic inspiration and minimalist design. Its soft, flowing lines mirror the gentle contours of nature, infusing any setting with an understated yet captivating elegance. Designed to complement rather than overpower, it introduces a sense of balance and harmony, making it an essential addition to refined interiors. A true design masterpiece, Cocoon is created to adapt to any setting, bringing a continuous sense of refinement that transcends fleeting trends.

www.alchymia.it info@alchymia.it Viale Brianza 34 - Lentate sul Seveso (MB) - ITALY

Crafted with premium materials, Cocoon seamlessly blends lightness and stability, ensuring both aesthetic appeal and practicality. Its smooth surface subtly interacts with light, casting delicate shadows that enhance its modern yet timeless essence. Whether placed in a sophisticated living space or a serene lounge, it becomes a quiet statement of understated luxury.

**SIZE**Technical Sheet

More than just a furnishing element, it represents a philosophy of living—where beauty, simplicity, and functionality come together in perfect equilibrium, elevating everyday spaces with grace and intention. In its exclusive version with a resin top and Ocean Wave décor, Cocoon captures the rhythmic beauty of the sea. The swirling shades of blue evoke the movement of waves meeting the shore, a dance between water and earth that brings a sense of depth and serenity. This design transforms the table into more than just a functional piece—it becomes a sensory experience, a tribute to nature's fluidity and ever-changing form.