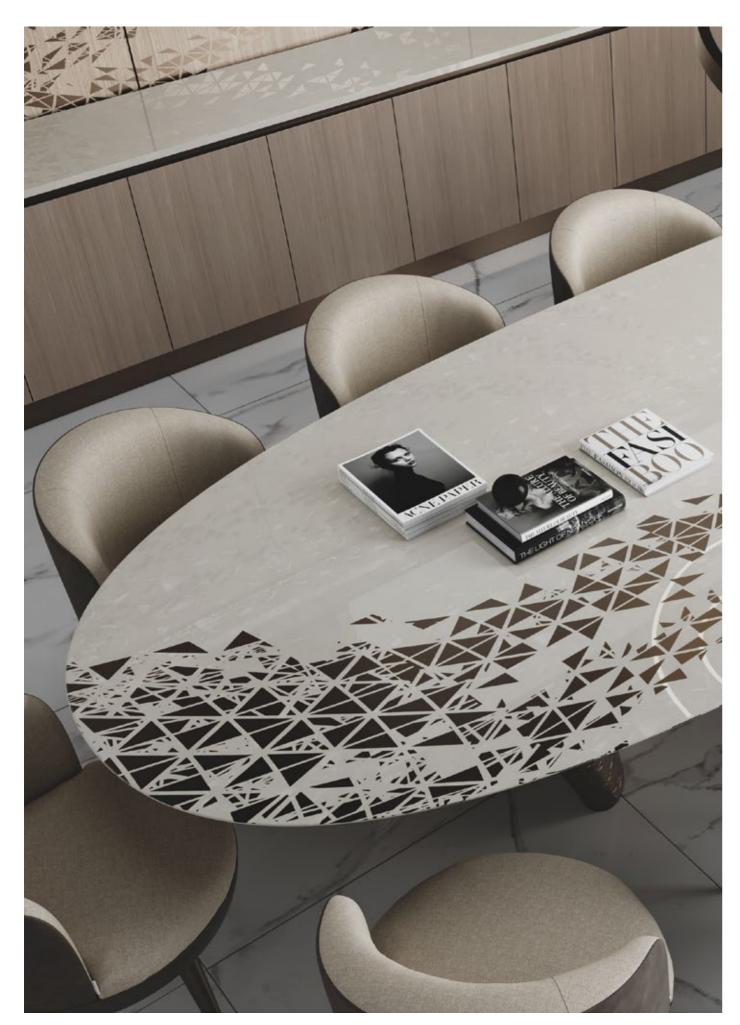

# The Timeless Beauty of Curves

In the quiet eloquence of a timeless moment, Alchymia's tables become guardians of refined artistry, merging matter and idea in intimate harmony to narrate silent stories through their forms. Each graceful curve and precise line conceals the essence of bespoke craftsmanship, where the smooth grain of wood and the cool solidity of marble are transformed into exquisite pages etched by skilled hands.

As design flows harmoniously, the choice of materials becomes a visual poem, weaving the solemnity of history with the vibrancy of the present. Each table, conceived as a microcosm of emotion, forms a bridge between dream and reality, where practicality is cloaked in timeless elegance. The artisanal skill is evident in every subtle nuance—like delicate brushstrokes that bestow each piece with an unmistakable, inimitable identity. In this imaginative atelier, personalization transforms into a sensory journey, where innovation seamlessly meets tradition to craft creations that embody modernity while echoing the depths of ancient artistry.