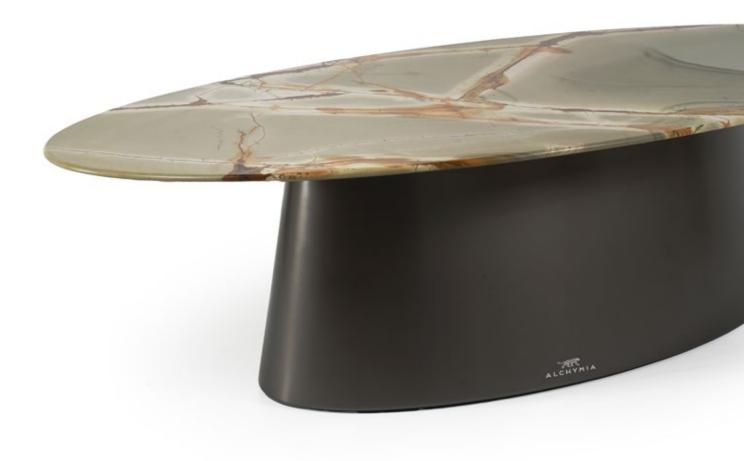

### **ATOLLO** Small Table

Atollo stands as a testament to purity in design, where simplicity and strength unite in a singular, monolithic form. Inspired by the quiet elegance of sandbanks unveiled by the tide, it evokes a profound sense of balance and tranquil serenity. Its presence is both bold and understated, a seamless fusion of structure and fluidity that invites contemplation. Every detail is carefully considered, from its sculptural silhouette to the refined choice of materials, creating a timeless piece that speaks to both function and artistry.

www.alchymia.it info@alchymia.it Viale Brianza 34 - Lentate sul Seveso (MB) - ITALY

The base, meticulously crafted from MDF and coated in rigid polyurethane, showcases sophisticated finishes like pewter and black nickel, radiating understated strength that firmly anchors the composition. Resting above, the tabletop is available in glossy lacquered MDF or exquisite marble, offering a contrast of textures that enhances its visual allure. Whether in natural hues, rich brown, or deep matte black, each variation maintains a delicate harmony between color and proportion, reinforcing the table's refined aesthetic. Atollo is more than a furnishing element; it is an invitation to experience design in its purest form.