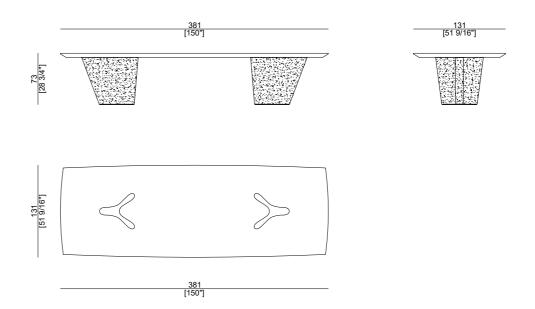

es alongside its environment.

The materials selected for the Etna table are as remarkable as its form. Each component, from the resilient yet refined tabletop to the robust, intricately designed legs, is chosen to reflect a harmony between durability and beauty. The Lunar bronze liquid metal finish, in particular, is more than a decorative element—it is a carefully engineered surface treatment that transforms ordinary metal into a luminous feature.







Innovation is further evident in the table's customizable design. Recognizing that every interior space tells a unique story, the Etna table offers an array of options in terms of shape, size, and finish. This flexibility allows it to become a bespoke piece that resonates with the personal taste of its owner.



**SIZE**Technical Sheet





#### DISCOVER ALCHYMIA AT



## **FLAT** Small Table

The Flat small table is distinguished by its graceful, sinuous curves, creating a look that is both captivating and sophisticated. With its fluid design, it effortlessly integrates into any space, providing an elegant solution that enhances the surrounding atmosphere. Its versatility makes it a perfect complement, adapting to a variety of settings while imparting a distinctive and exclusive touch.



#### DISCOVER ALCHYMIA AT







What truly sets the Flat table apart is the range of customization options. Both the top and base can be adorned in a variety of finishes and materials, enabling a truly personalized creation. Each combination results in a unique composition that seamlessly beautifully balances aesthetics and functionali