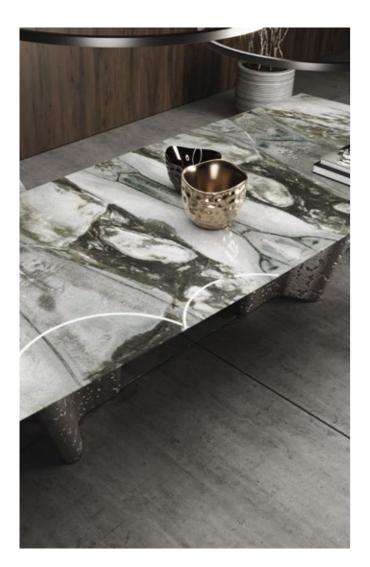

### **ATOLLO** Small Table

Atollo stands as a testament to purity in design, where simplicity and strength unite in a singular, monolithic form. Inspired by the quiet elegance of sandbanks unveiled by the tide, it evokes a profound sense of balance and tranquil serenity. Its presence is both bold and understated, a seamless fusion of structure and fluidity that invites contemplation. Every detail is carefully considered, from its sculptural silhouette to the refined choice of materials, creating a timeless piece that speaks to both function and artistry.

www.alchymia.it info@alchymia.it Viale Brianza 34 - Lentate sul Seveso (MB) - ITALY

The base, meticulously crafted from MDF and coated in rigid polyurethane, showcases sophisticated finishes like pewter and black nickel, radiating understated strength that firmly anchors the composition. Resting above, the tabletop is available in glossy lacquered MDF or exquisite marble, offering a contrast of textures that enhances its visual allure. Whether in natural hues, rich brown, or deep matte black, each variation maintains a delicate harmony between color and proportion, reinforcing the table's refined aesthetic. Atollo is more than a furnishing element; it is an invitation to experience design in its purest form.

Its balanced geometry and meticulous craftsmanship make it a statement of contemporary elegance, a presence that effortlessly adapts to its surroundings while maintaining its own identity. Like an island emerging from calm waters, it creates a space of connection, style, and quiet sophistication. In its latest iteration, the Atollo small table embraces a bold new identity, shaped by an innovative fusion of design elements.