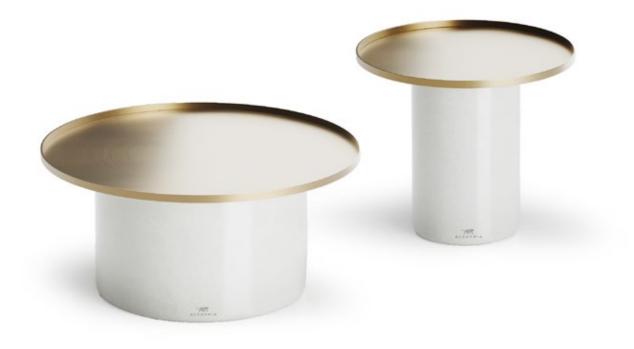

# **CIRCLE**Small Table

The Circle small table embodies simplicity and elegance, defined by its clean, contemporary lines. Offering a customizable tabletop in an array of exquisite materials and finishes, the Circle table effortlessly harmonizes with any interior setting. This balance of aesthetics and functionality makes it more than just a surface—it becomes a refined focal point that enhances the surrounding space. Available in both tall and low versions, the Circle table gracefully adapts to any setting, from serving as a striking centerpiece in a formal living room to complementing the ambiance of a laid-back lounge area.

#### DISCOVER ALCHYMIA AT

www.alchymia.it info@alchymia.it Viale Brianza 34 - Lentate sul Seveso (MB) - ITALY

. Its timeless appeal allows it to bridge the gap between modern minimalism and classic refinement, creating a seamless integration into diverse design styles.

With its understated yet striking presence, the Circle small table transforms everyday moments into experiences of elegance and style. It is a statement of thoughtful craftsmanship, where form and function unite to inspire a sense of harmony in any space.