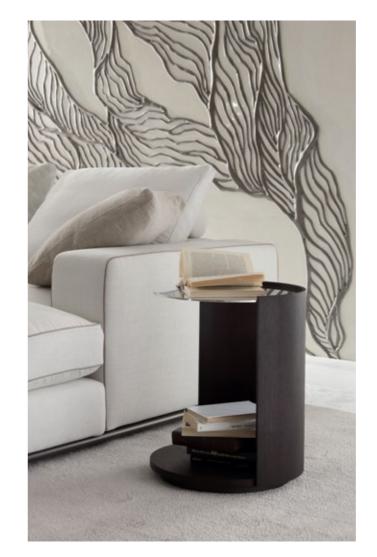

### **ATOLLO** Small Table

Atollo stands as a testament to purity in design, where simplicity and strength unite in a singular, monolithic form. Inspired by the quiet elegance of sandbanks unveiled by the tide, it evokes a profound sense of balance and tranquil serenity. Its presence is both bold and understated, a seamless fusion of structure and fluidity that invites contemplation. Every detail is carefully considered, from its sculptural silhouette to the refined choice of materials, creating a timeless piece that speaks to both function and artistry.

www.alchymia.it info@alchymia.it Viale Brianza 34 - Lentate sul Seveso (MB) - ITALY

The base, meticulously crafted from MDF and coated in rigid polyurethane, showcases sophisticated finishes like pewter and black nickel, radiating understated strength that firmly anchors the composition. Resting above, the tabletop is available in glossy lacquered MDF or exquisite marble, offering a contrast of textures that enhances its visual allure. Whether in natural hues, rich brown, or deep matte black, each variation maintains a delicate harmony between color and proportion, reinforcing the table's refined aesthetic. Atollo is more than a furnishing element; it is an invitation to experience design in its purest form.

Its balanced geometry and meticulous craftsmanship make it a statement of contemporary elegance, a presence that effortlessly adapts to its surroundings while maintaining its own identity. Like an island emerging from calm waters, it creates a space of connection, style, and quiet sophistication. In its latest iteration, the Atollo small table embraces a bold new identity, shaped by an innovative fusion of design elements.