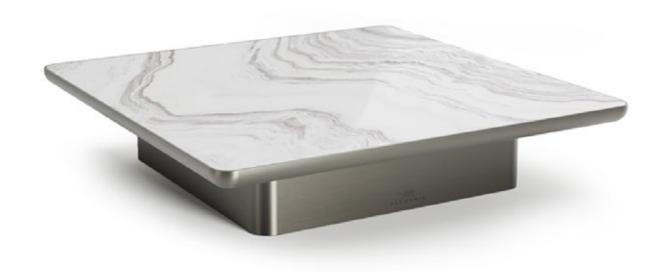

### **PLAN** Small Table

The Plan small table embodies the perfect balance between simplicity and adaptability, seamlessly integrating into a variety of environments. Its clean, linear silhouette exudes understated elegance, while its refined proportions make it an ideal complement to diverse interior styles.

www.alchymia.it info@alchymia.it Viale Brianza 34 - Lentate sul Seveso (MB) - ITALY

The sturdy steel base, finished in black or pewter, provides stability without sacrificing lightness.

Resting above it, the tabletop—available in natural oak, luxurious marble, or glossy lacquer—adds depth and character, enhancing the surrounding space with effortless sophistication.

Designed to be both functional and aesthetically captivating, Plan is offered in multiple heights and finishes, enabling customized compositions that suit any setting. Whether standing alone or paired with other elements, it brings a quiet yet distinctive presence, making it an essential piece that refines and elevates any interior with its timeless appeal. Its versatility allows it to adapt seamlessly to both residential and contract spaces, offering a refined yet practical solution. Every detail is crafted to enhance the environment, striking a perfect harmony between form, material, and function.