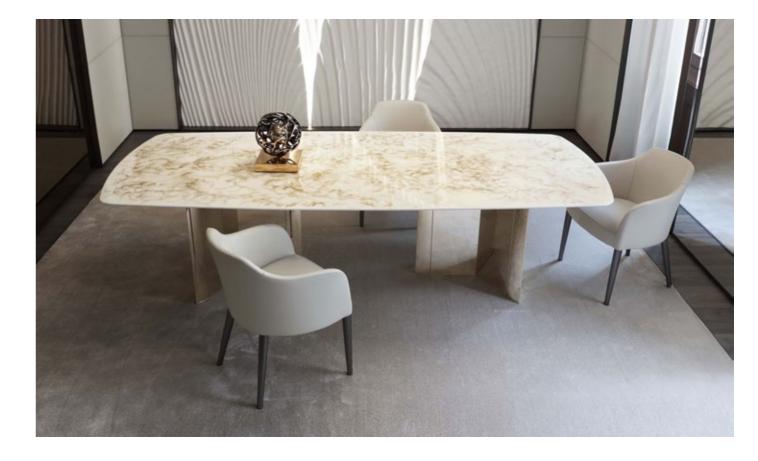

# **JUNO** Table

The Juno table embodies the perfect harmony between material and movement, transforming the stillness of a table into a living, vibrant work of art. Its sculpted base, with flowing and dynamic lines, evokes the perpetual flow of water, while the golden finish captures and reflects light, enhancing its visual depth.

#### DISCOVER ALCHYMIA AT

Suspended above this sculptural structure, the marble top extends with refined elegance, striking a balance between solidity and lightness. Every detail is meticulously crafted to highlight the purity of form and the value of its materials, creating a dialogue between strength and delicacy, tradition and innovation.

The Juno table is not just a piece of furniture; it is a commanding presence that enriches any space with an aura of exclusivity. Its sophisticated aesthetic is seamlessly paired with impeccable craftsmanship, presenting a vision of design that transcends time and leaves a lasting impression.