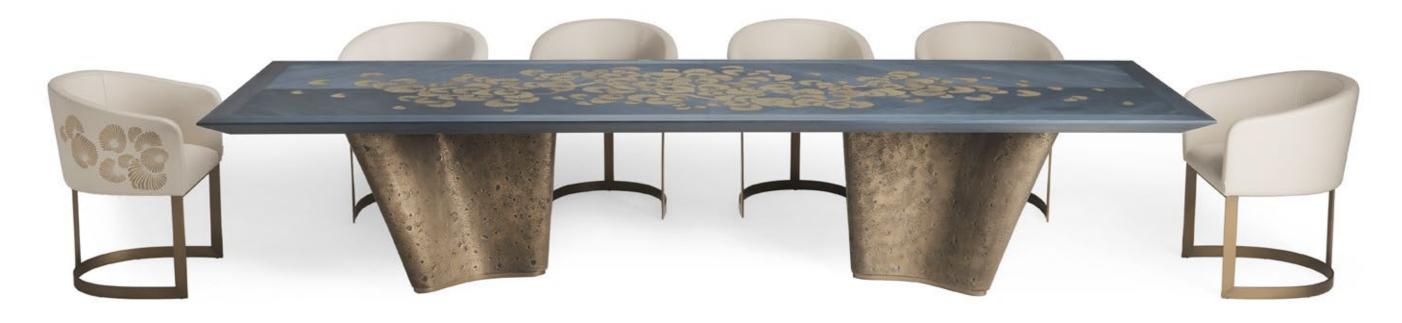

# **ETNA**Table

The Etna table is a bold statement of sophisticated design, where monolithic strength effortlessly melds with refined elegance. Its commanding yet graceful presence transforms any space into a showcase, making it the definitive centerpiece of a room. The hallmark of the Etna table lies in its striking legs, finished in Lunar bronze liquid metal - a treatment that imbues the piece with an almost ethereal quality, enriching its character and adding depth to its aesthetic.

#### DISCOVER ALCHYMIA AT

Designed with versatility in mind, the Etna table features a customizable top, available in a variety of shapes and finishes. Whether you prefer sleek, modern lines or more organic curves, the top can be tailored to complement your space and style, creating a seamless union between form and function. Its adaptability ensures that it harmonizes beautifully with any environment, from minimalist interiors to more opulent settings, all while maintaining its exclusive elegance.

Every aspect of the Etna table showcases the artistry and vision behind its creation. The seamless fusion of textures and finishes enhances its tactile allure, inviting admiration from every angle. More than just furniture, the Etna table becomes a silent narrator of elegance, shaping the ambiance with its commanding yet graceful silhouette.

#### DISCOVER ALCHYMIA AT

A celebration of craftsmanship and contemporary design, the Etna table redefines sophistication. As a solution that combines functionality and aestethics, it is a work of art that brings an aura of luxury and distinction to any room. Its sculptural design, complemented by the distinctive bronze finish, reflects both strength and refinement.