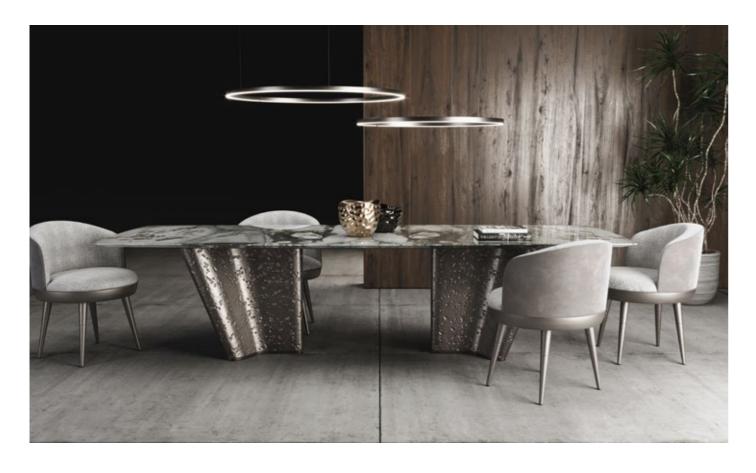

### Table

Diadema seamlessly blends the natural warmth of wood with the enduring allure of marble. Its conical legs, beautifully detailed at the base with marble accents, create a refined, sculptural foundation for the grand marble top. The striking contrast between the warm wood and the luxurious marble captures the essence of sophisticated design.

The smooth, veined marble surface contrasts beautifully with the natural flow of the wooden structure, achieving a harmony that embodies both strength and grace. Every detail of Diadema is thoughtfully crafted to elevate any space, turning it into a sanctuary of style and refinement. Diadema radiates timeless luxury, redefining its surroundings with an air of grace and elegance that transcends passing trends, leaving a lasting impression of refined beauty.