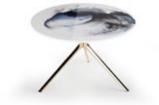

# COCOON Small Table

The Cocoon small table is a perfect fusion of organic inspiration and minimalist design. Its soft, flowing lines mirror the gentle contours of nature, infusing any setting with an understated yet captivating elegance. Designed to complement rather than overpower, it introduces a sense of balance and harmony, making it an essential addition to refined interiors. A true design masterpiece, Cocoon is created to adapt to any setting, bringing a continuous sense of refinement that transcends fleeting trends.

**SIZE**Technical Sheet

More than just a furnishing element, it represents a philosophy of living—where beauty, simplicity, and functionality come together in perfect equilibrium, elevating everyday spaces with grace and intention. In its exclusive version with a resin top and Ocean Wave décor, Cocoon captures the rhythmic beauty of the sea. The swirling shades of blue evoke the movement of waves meeting the shore, a dance between water and earth that brings a sense of depth and serenity. This design transforms the table into more than just a functional piece—it becomes a sensory experience, a tribute to nature's fluidity and ever-changing form.