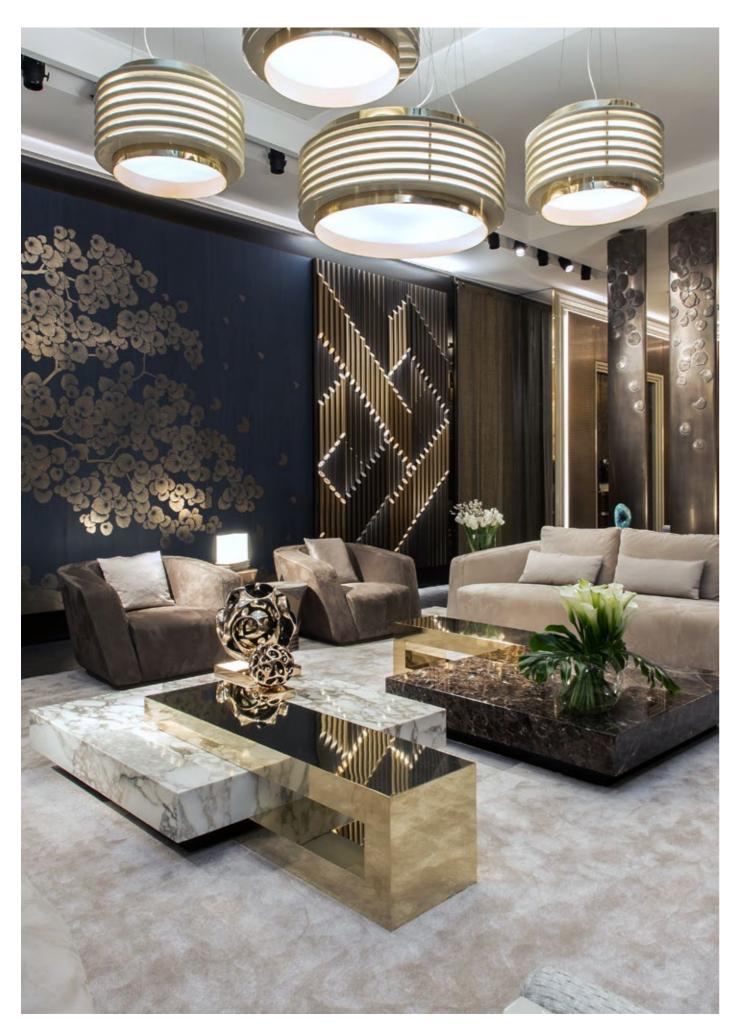

# The Timeless Beauty of Curves

In the quiet eloquence of a timeless moment, Alchymia's tables become guardians of refined artistry, merging matter and idea in intimate harmony to narrate silent stories through their forms. Each graceful curve and precise line conceals the essence of bespoke craftsmanship, where the smooth grain of wood and the cool solidity of marble are transformed into exquisite pages etched by skilled hands.

As design flows harmoniously, the choice of materials becomes a visual poem, weaving the solemnity of history with the vibrancy of the present. Each table, conceived as a microcosm of emotion, forms a bridge between dream and reality, where practicality is cloaked in timeless elegance. The artisanal skill is evident in every subtle nuance—like delicate brushstrokes that bestow each piece with an unmistakable, inimitable identity. In this imaginative atelier, personalization transforms into a sensory journey, where innovation seamlessly meets tradition to craft creations that embody modernity while echoing the depths of ancient artistry.

Alchymia's creative path unfolds as a poetic narrative in which the language of form becomes a vessel for emotion and inspiration. Our tables are not mere furnishings but repositories of memories and desires; every carving and every stroke testifies to an unwavering commitment to perfection. The meticulous care in choosing finishes and the almost reverential attention to detail grant these objects a dignity that transcends time. They are the fruit of continuous exploration—a silent dance between heritage and avant-garde—where our passion for art expresses itself in every gesture, revealed through the harmonious interplay of noble materials and exclusive decor.