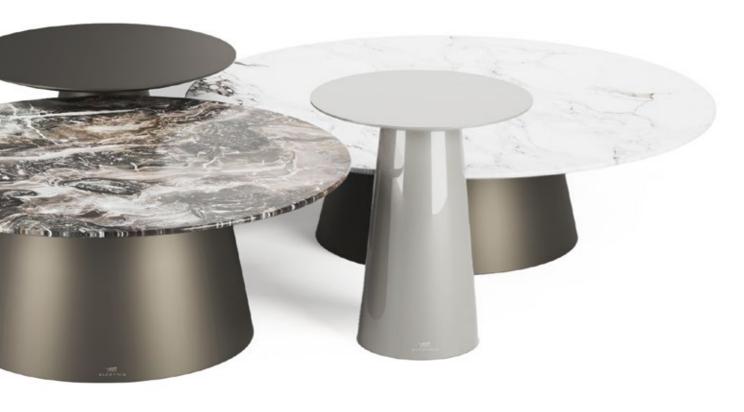

### **ATOLLO** Small Table

Atollo stands as a testament to purity in design, where simplicity and strength unite in a singular, monolithic form. Inspired by the quiet elegance of sandbanks unveiled by the tide, it evokes a profound sense of balance and tranquil serenity. Its presence is both bold and understated, a seamless fusion of structure and fluidity that invites contemplation. Every detail is carefully considered, from its sculptural silhouette to the refined choice of materials, creating a timeless piece that speaks to both function and artistry.

www.alchymia.it info@alchymia.it Viale Brianza 34 - Lentate sul Seveso (MB) - ITALY

The base, meticulously crafted from MDF and coated in rigid polyurethane, showcases sophisticated finishes like pewter and black nickel, radiating understated strength that firmly anchors the composition. Resting above, the tabletop is available in glossy lacquered MDF or exquisite marble, offering a contrast of textures that enhances its visual allure. Whether in natural hues, rich brown, or deep matte black, each variation maintains a delicate harmony between color and proportion, reinforcing the table's refined aesthetic. Atollo is more than a furnishing element; it is an invitation to experience design in its purest form.

Its balanced geometry and meticulous craftsmanship make it a statement of contemporary elegance, a presence that effortlessly adapts to its surroundings while maintaining its own identity. Like an island emerging from calm waters, it creates a space of connection, style, and quiet sophistication. In its latest iteration, the Atollo small table embraces a bold new identity, shaped by an innovative fusion of design elements.

#### DISCOVER ALCHYMIA AT

By integrating the distinctive top of the los small table, this version enhances Atollo's sculptural essence, creating a refined and unexpected dialogue between forms. The seamless combination of these two designs results in a unique composition where fluidity and solidity coexist in perfect harmony, shaping an eclectic and sculptural statement piece. This exclusive expression of versatility and craftsmanship reimagines a classic design into a bold vision, seamlessly adapting to diverse interiors while radiating elegance and individuality.