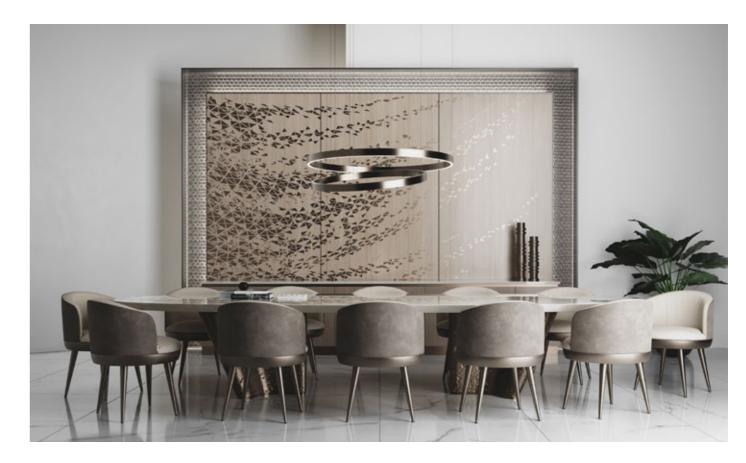

# The Timeless Beauty of Curves

In the quiet eloquence of a timeless moment, Alchymia's tables become guardians of refined artistry, merging matter and idea in intimate harmony to narrate silent stories through their forms. Each graceful curve and precise line conceals the essence of bespoke craftsmanship, where the smooth grain of wood and the cool solidity of marble are transformed into exquisite pages etched by skilled hands.

As design flows harmoniously, the choice of materials becomes a visual poem, weaving the solemnity of history with the vibrancy of the present. Each table, conceived as a microcosm of emotion, forms a bridge between dream and reality, where practicality is cloaked in timeless elegance. The artisanal skill is evident in every subtle nuance—like delicate brushstrokes that bestow each piece with an unmistakable, inimitable identity. In this imaginative atelier, personalization transforms into a sensory journey, where innovation seamlessly meets tradition to craft creations that embody modernity while echoing the depths of ancient artistry.