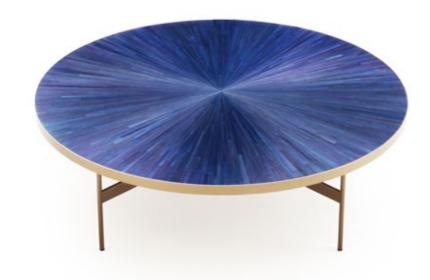

## **TABIT**Small Table

The Tabit small table is a harmonious fusion of shape and texture, capturing the essence of both precision and fluidity. Its meticulously crafted geometric lines meet color gradients that evolve with changing light, creating a lively yet refined effect. The grooved base provides a grounding contrast to the lightness of the tabletop, imbuing the design with balance and strength.

More than simply functional, the Tabit small table elevates any space it inhabits, transforming it into a visual statement. Its subtle yet striking design introduces an air of sophistication, blending seamlessly into various environments. With its premium materials and thoughtful craftsmanship, Tabit is not just a piece of furniture – it is a work of art that enhances the overall ambiance of a room. Its timeless elegance adds depth and style, making it a perfect fit for both modern and classic settings, offering an enduring appeal that resonates with any interior.