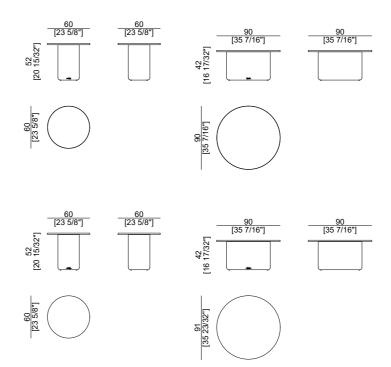

ts bold forms. These bold shapes, while striking, convey an unexpected touch of gentleness, adding delicacy to the design.



### DISCOVER ALCHYMIA AT





The luxurious materials, particularly the brass, bring depth and richness, ensuring the table serves not only as a functional item but also as an artistic addition to any room. Perfectly suited for modern interiors, the Tray small table enhances the atmosphere with a subtle yet unmistakable sense of class. Its timeless design makes it an ideal complement for contemporary living spaces, whether as a stylish accent piece or as part of a larger interior composition. By uniting bold shapes and refined materials, the Tray small table achieves a timeless appeal, effortlessly enriching any environment it graces.



## **SIZE**Technical Sheet





### DISCOVER ALCHYMIA AT



## **TAO**Small Table

The Tao small table captivates with its exquisite fan pattern inlaid into Eucalyptus, a distinctive feature that sets it apart. The intricate detailing infuses the table with a unique charm elevating its presence to a centerpiece in any room. This meticulous craftsmanship speaks to the care and precision devoted to creating a design that seamlessly unites style and sophistication.





Offered in both square and round versions, the Tao small table provides exceptional versatility, effortlessly complementing a wide range of interiors. Whether featured in a contemporary living space or a more traditional setting, it adapts to its surroundings with grace. Its thoughtfully designed surface offers an elegant yet practical tabletop, ideal fo