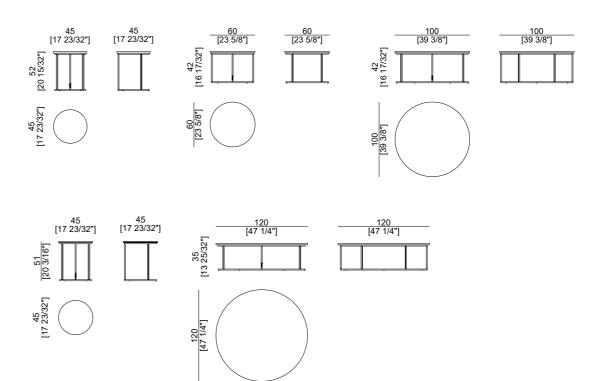

# **CIRCLE**Small Table

The Circle small table embodies simplicity and elegance, defined by its clean, contemporary lines. Offering a customizable tabletop in an array of exquisite materials and finishes, the Circle table effortlessly harmonizes with any interior setting. This balance of aesthetics and functionality makes it more than just a surface—it becomes a refined focal point that enhances the surrounding space. Available in both tall and low versions, the Circle table gracefully adapts to any setting, from serving as a striking centerpiece in a formal living room to complementing the ambiance of a laid-back lounge area.

**SIZE**Technical Sheet