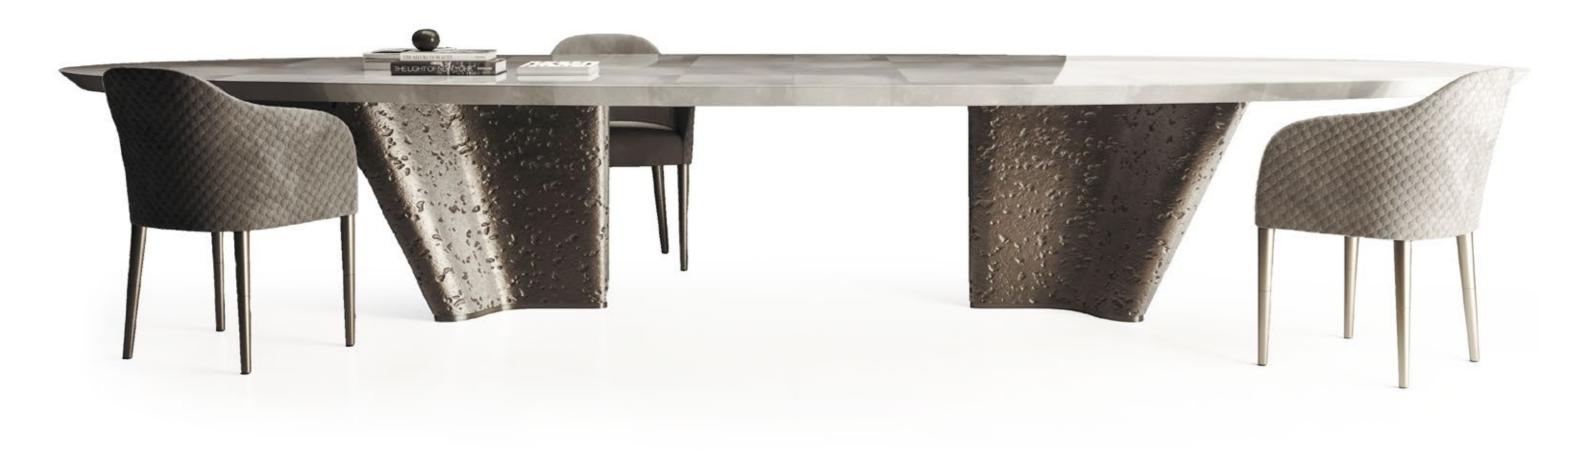

# **ETNA**Table

The Etna table is a bold statement of sophisticated design, where monolithic strength effortlessly melds with refined elegance. Its commanding yet graceful presence transforms any space into a showcase, making it the definitive centerpiece of a room. The hallmark of the Etna table lies in its striking legs, finished in Lunar bronze liquid metal - a treatment that imbues the piece with an almost ethereal quality, enriching its character and adding depth to its aesthetic.

#### DISCOVER ALCHYMIA AT

Designed with versatility in mind, the Etna table features a customizable top, available in a variety of shapes and finishes. Whether you prefer sleek, modern lines or more organic curves, the top can be tailored to complement your space and style, creating a seamless union between form and function. Its adaptability ensures that it harmonizes beautifully with any environment, from minimalist interiors to more opulent settings, all while maintaining its exclusive elegance.

Every aspect of the Etna table showcases the artistry and vision behind its creation. The seamless fusion of textures and finishes enhances its tactile allure, inviting admiration from every angle. More than just furniture, the Etna table becomes a silent narrator of elegance, shaping the ambiance with its commanding yet graceful silhouette.

#### DISCOVER ALCHYMIA AT

A celebration of craftsmanship and contemporary design, the Etna table redefines sophistication. As a solution that combines functionality and aestethics, it is a work of art that brings an aura of luxury and distinction to any room. Its sculptural design, complemented by the distinctive bronze finish, reflects both strength and refinement.