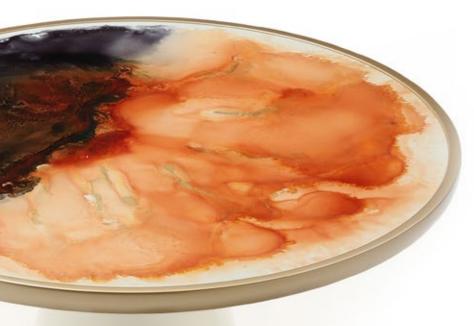

### **PLAN** Small Table

The Plan small table embodies the perfect balance between simplicity and adaptability, seamlessly integrating into a variety of environments. Its clean, linear silhouette exudes understated elegance, while its refined proportions make it an ideal complement to diverse interior styles.

www.alchymia.it info@alchymia.it Viale Brianza 34 - Lentate sul Seveso (MB) - ITALY

The sturdy steel base, finished in black or pewter, provides stability without sacrificing lightness.

Resting above it, the tabletop—available in natural oak, luxurious marble, or glossy lacquer—adds depth and character, enhancing the surrounding space with effortless sophistication.

Designed to be both functional and aesthetically captivating, Plan is offered in multiple heights and finishes, enabling customized compositions that suit any setting. Whether standing alone or paired with other elements, it brings a quiet yet distinctive presence, making it an essential piece that refines and elevates any interior with its timeless appeal. Its versatility allows it to adapt seamlessly to both residential and contract spaces, offering a refined yet practical solution. Every detail is crafted to enhance the environment, striking a perfect harmony between form, material, and function.