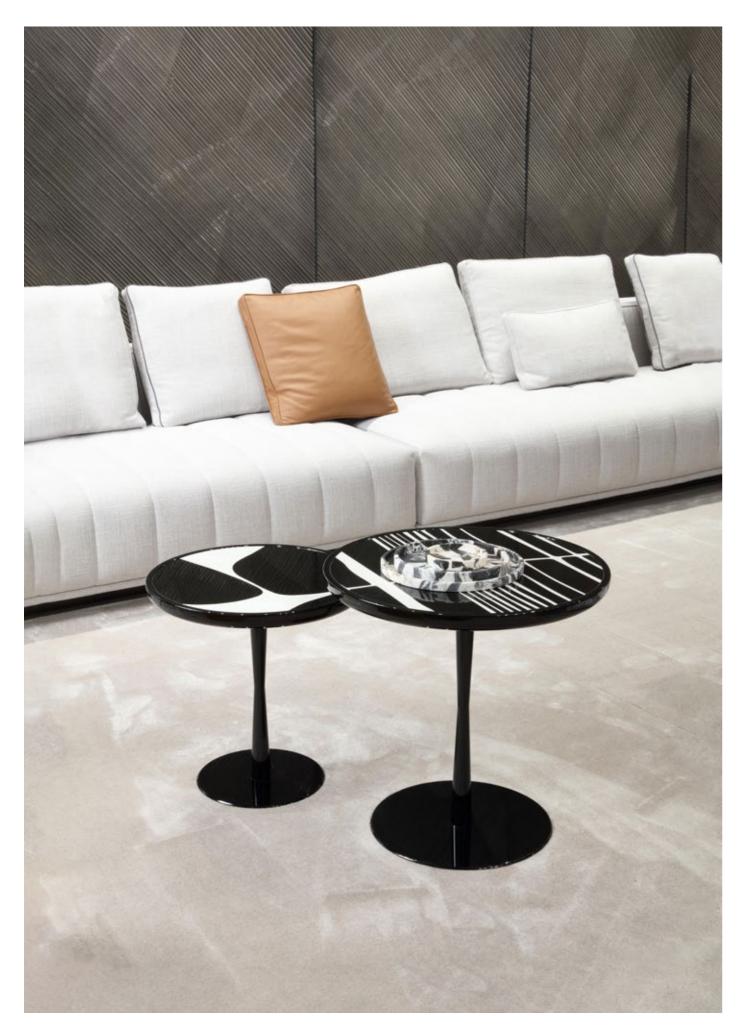

# **CIRCLE**Small Table

The Circle small table embodies simplicity and elegance, defined by its clean, contemporary lines. Offering a customizable tabletop in an array of exquisite materials and finishes, the Circle table effortlessly harmonizes with any interior setting. This balance of aesthetics and functionality makes it more than just a surface—it becomes a refined focal point that enhances the surrounding space. Available in both tall and low versions, the Circle table gracefully adapts to any setting, from serving as a striking centerpiece in a formal living room to complementing the ambiance of a laid-back lounge area.

#### DISCOVER ALCHYMIA AT

www.alchymia.it info@alchymia.it Viale Brianza 34 - Lentate sul Seveso (MB) - ITALY

. Its timeless appeal allows it to bridge the gap between modern minimalism and classic refinement, creating a seamless integration into diverse design styles.

With its understated yet striking presence, the Circle small table transforms everyday moments into experiences of elegance and style. It is a statement of thoughtful craftsmanship, where form and function unite to inspire a sense of harmony in any space.