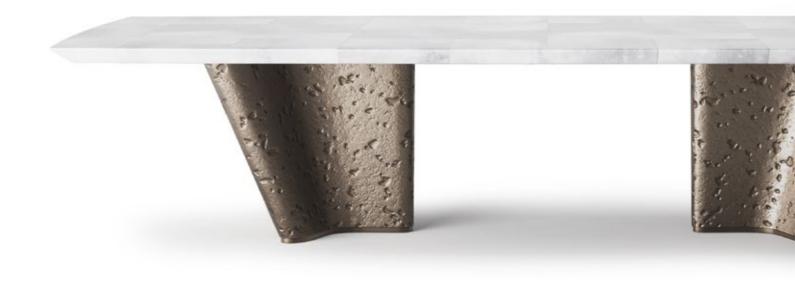

# **ETNA**Table

The Etna table is a bold statement of sophisticated design, where monolithic strength effortlessly melds with refined elegance. Its commanding yet graceful presence transforms any space into a showcase, making it the definitive centerpiece of a room. The hallmark of the Etna table lies in its striking legs, finished in Lunar bronze liquid metal - a treatment that imbues the piece with an almost ethereal quality, enriching its character and adding depth to its aesthetic.

#### DISCOVER ALCHYMIA AT

A celebration of craftsmanship and contemporary design, the Etna table redefines sophistication. As a solution that combines functionality and aestethics, it is a work of art that brings an aura of luxury and distinction to any room. Its sculptural design, complemented by the distinctive bronze finish, reflects both strength and refinement.