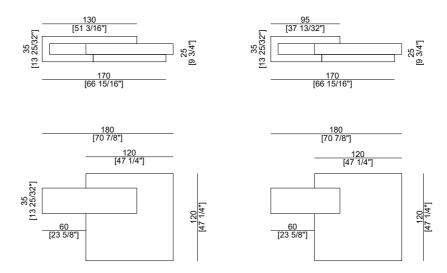

# **CIRCLE**Small Table

The Circle small table embodies simplicity and elegance, defined by its clean, contemporary lines. Offering a customizable tabletop in an array of exquisite materials and finishes, the Circle table effortlessly harmonizes with any interior setting. This balance of aesthetics and functionality makes it more than just a surface—it becomes a refined focal point that enhances the surrounding space. Available in both tall and low versions, the Circle table gracefully adapts to any setting, from serving as a striking centerpiece in a formal living room to complementing the ambiance of a laid-back lounge area.

#### DISCOVER ALCHYMIA AT

www.alchymia.it info@alchymia.it Viale Brianza 34 - Lentate sul Seveso (MB) - ITALY

. Its timeless appeal allows it to bridge the gap between modern minimalism and classic refinement, creating a seamless integration into diverse design styles.

With its understated yet striking presence, the Circle small table transforms everyday moments into experiences of elegance and style. It is a statement of thoughtful craftsmanship, where form and function unite to inspire a sense of harmony in any space.