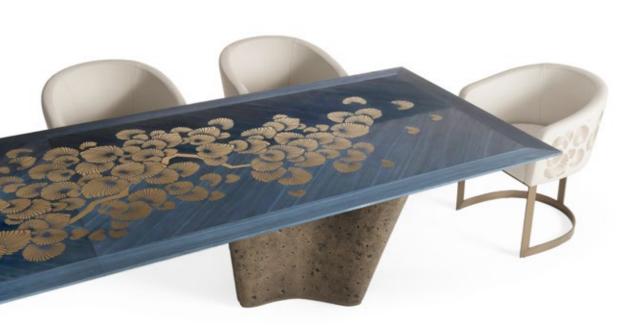

# COCOON Small Table

The Cocoon small table is a perfect fusion of organic inspiration and minimalist design. Its soft, flowing lines mirror the gentle contours of nature, infusing any setting with an understated yet captivating elegance. Designed to complement rather than overpower, it introduces a sense of balance and harmony, making it an essential addition to refined interiors. A true design masterpiece, Cocoon is created to adapt to any setting, bringing a continuous sense of refinement that transcends fleeting trends.

**SIZE**Technical Sheet

More than just a furnishing element, it represents a philosophy of living—where beauty, simplicity, and functionality come together in perfect equilibrium, elevating everyday spaces with grace and intention. In its exclusive version with a resin top and Ocean Wave décor, Cocoon captures the rhythmic beauty of the sea. The swirling shades of blue evoke the movement of waves meeting the shore, a dance between water and earth that brings a sense of depth and serenity. This design transforms the table into more than just a functional piece—it becomes a sensory experience, a tribute to nature's fluidity and ever-changing form.