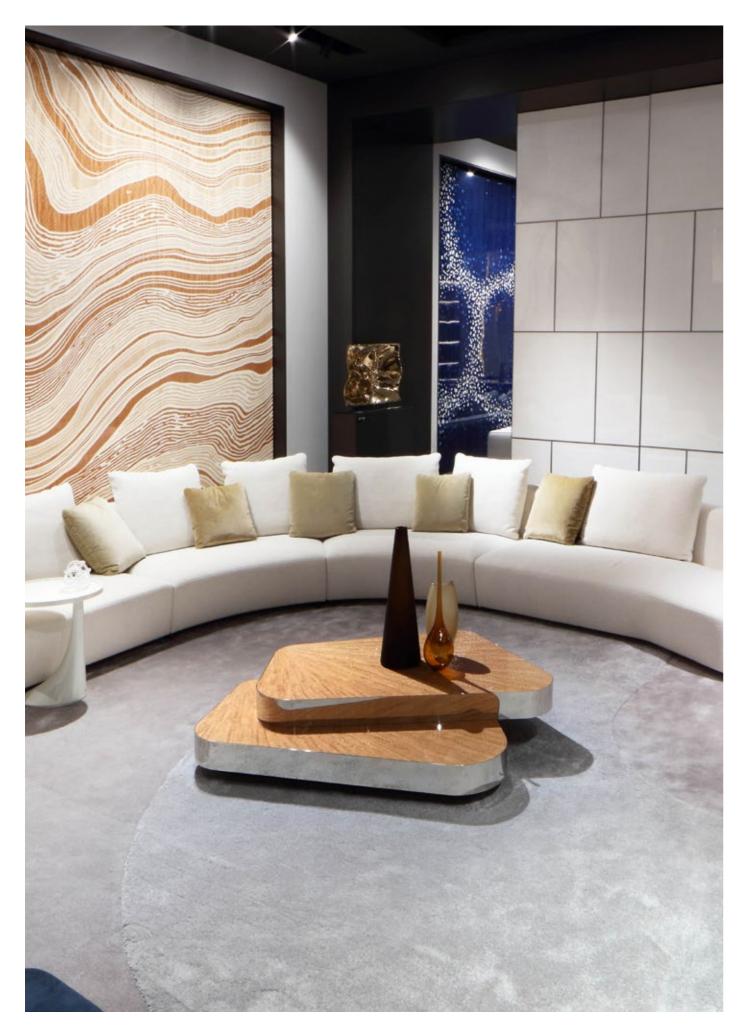

### **PLAN** Small Table

The Plan small table embodies the perfect balance between simplicity and adaptability, seamlessly integrating into a variety of environments. Its clean, linear silhouette exudes understated elegance, while its refined proportions make it an ideal complement to diverse interior styles.

www.alchymia.it info@alchymia.it Viale Brianza 34 - Lentate sul Seveso (MB) - ITALY

The sturdy steel base, finished in black or pewter, provides stability without sacrificing lightness.

Resting above it, the tabletop—available in natural oak, luxurious marble, or glossy lacquer—adds depth and character, enhancing the surrounding space with effortless sophistication.

Designed to be both functional and aesthetically captivating, Plan is offered in multiple heights and finishes, enabling customized compositions that suit any setting. Whether standing alone or paired with other elements, it brings a quiet yet distinctive presence, making it an essential piece that refines and elevates any interior with its timeless appeal. Its versatility allows it to adapt seamlessly to both residential and contract spaces, offering a refined yet practical solution. Every detail is crafted to enhance the environment, striking a perfect harmony between form, material, and function.

### DISCOVER ALCHYMIA AT

This is a table that embodies elegance in every aspect, transforming any space into a refined and welcoming setting.

With its ability to complement both contemporary and classic interiors, Plan is more than just a furnishing element—it is a statement of style and balance. Its impeccable craftsmanship and thoughtfully curated finishes create an atmosphere of sophistication, making it the perfect addition to lounges, workspaces, or intimate living areas where design meets purpose.