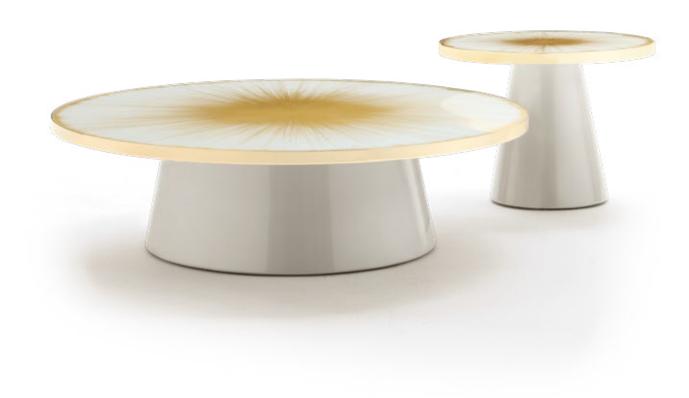

### **PLAN** Small Table

The Plan small table embodies the perfect balance between simplicity and adaptability, seamlessly integrating into a variety of environments. Its clean, linear silhouette exudes understated elegance, while its refined proportions make it an ideal complement to diverse interior styles.

www.alchymia.it info@alchymia.it Viale Brianza 34 - Lentate sul Seveso (MB) - ITALY

The sturdy steel base, finished in black or pewter, provides stability without sacrificing lightness.

Resting above it, the tabletop—available in natural oak, luxurious marble, or glossy lacquer—adds depth and character, enhancing the surrounding space with effortless sophistication.

Designed to be both functional and aesthetically captivating, Plan is offered in multiple heights and finishes, enabling customized compositions that suit any setting. Whether standing alone or paired with other elements, it brings a quiet yet distinctive presence, making it an essential piece that refines and elevates any interior with its timeless appeal. Its versatility allows it to adapt seamlessly to both residential and contract spaces, offering a refined yet practical solution. Every detail is crafted to enhance the environment, striking a perfect harmony between form, material, and function.

### DISCOVER ALCHYMIA AT

This is a table that embodies elegance in every aspect, transforming any space into a refined and welcoming setting.

With its ability to complement both contemporary and classic interiors, Plan is more than just a furnishing element—it is a statement of style and balance. Its impeccable craftsmanship and thoughtfully curated finishes create an atmosphere of sophistication, making it the perfect addition to lounges, workspaces, or intimate living areas where design meets purpose.