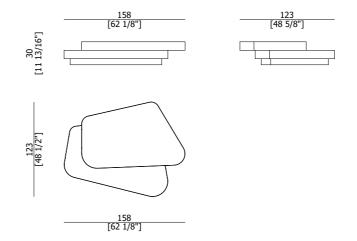

### **PLAN** Small Table

The Plan small table embodies the perfect balance between simplicity and adaptability, seamlessly integrating into a variety of environments. Its clean, linear silhouette exudes understated elegance, while its refined proportions make it an ideal complement to diverse interior styles.

www.alchymia.it info@alchymia.it Viale Brianza 34 - Lentate sul Seveso (MB) - ITALY

The sturdy steel base, finished in black or pewter, provides stability without sacrificing lightness.

Resting above it, the tabletop—available in natural oak, luxurious marble, or glossy lacquer—adds depth and character, enhancing the surrounding space with effortless sophistication.

Designed to be both functional and aesthetically captivating, Plan is offered in multiple heights and finishes, enabling customized compositions that suit any setting. Whether standing alone or paired with other elements, it brings a quiet yet distinctive presence, making it an essential piece that refines and elevates any interior with its timeless appeal. Its versatility allows it to adapt seamlessly to both residential and contract spaces, offering a refined yet practical solution. Every detail is crafted to enhance the environment, striking a perfect harmony between form, material, and function.

### DISCOVER ALCHYMIA AT

This is a table that embodies elegance in every aspect, transforming any space into a refined and welcoming setting.

With its ability to complement both contemporary and classic interiors, Plan is more than just a furnishing element—it is a statement of style and balance. Its impeccable craftsmanship and thoughtfully curated finishes create an atmosphere of sophistication, making it the perfect addition to lounges, workspaces, or intimate living areas where design meets purpose.

## **SIZE**Technical Sheet