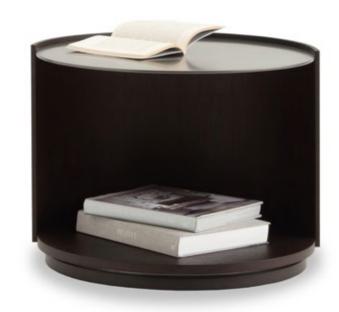

# **CIRCLE**Small Table

The Circle small table embodies simplicity and elegance, defined by its clean, contemporary lines. Offering a customizable tabletop in an array of exquisite materials and finishes, the Circle table effortlessly harmonizes with any interior setting. This balance of aesthetics and functionality makes it more than just a surface—it becomes a refined focal point that enhances the surrounding space. Available in both tall and low versions, the Circle table gracefully adapts to any setting, from serving as a striking centerpiece in a formal living room to complementing the ambiance of a laid-back lounge area.

#### DISCOVER ALCHYMIA AT

www.alchymia.it info@alchymia.it Viale Brianza 34 - Lentate sul Seveso (MB) - ITALY

. Its timeless appeal allows it to bridge the gap between modern minimalism and classic refinement, creating a seamless integration into diverse design styles.

With its understated yet striking presence, the Circle small table transforms everyday moments into experiences of elegance and style. It is a statement of thoughtful craftsmanship, where form and function unite to inspire a sense of harmony in any space.