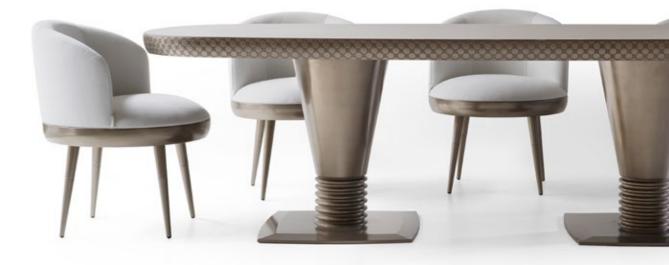

### Table

Diadema seamlessly blends the natural warmth of wood with the enduring allure of marble. Its conical legs, beautifully detailed at the base with marble accents, create a refined, sculptural foundation for the grand marble top. The striking contrast between the warm wood and the luxurious marble captures the essence of sophisticated design.

The smooth, veined marble surface contrasts beautifully with the natural flow of the wooden structure, achieving a harmony that embodies both strength and grace. Every detail of Diadema is thoughtfully crafted to elevate any space, turning it into a sanctuary of style and refinement. Diadema radiates timeless luxury, redefining its surroundings with an air of grace and elegance that transcends passing trends, leaving a lasting impression of refined beauty.