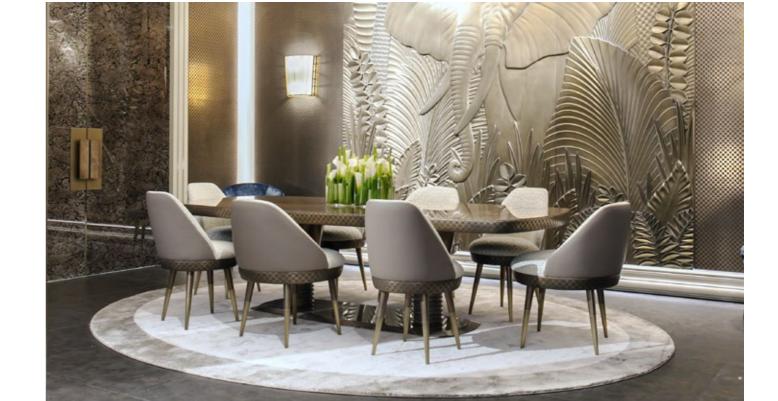

# **ETNA**Table

The Etna table is a bold statement of sophisticated design, where monolithic strength effortlessly melds with refined elegance. Its commanding yet graceful presence transforms any space into a showcase, making it the definitive centerpiece of a room. The hallmark of the Etna table lies in its striking legs, finished in Lunar bronze liquid metal - a treatment that imbues the piece with an almost ethereal quality, enriching its character and adding depth to its aesthetic.

Every aspect of the Etna table showcases the artistry and vision behind its creation. The seamless fusion of textures and finishes enhances its tactile allure, inviting admiration from every angle. More than just furniture, the Etna table becomes a silent narrator of elegance, shaping the ambiance with its commanding yet graceful silhouette.

Whether placed in an office, dining area, or living space, it elevates its surroundings with an understated yet powerful presence. The Etna table is where beauty, craftsmanship, and versatility converge to create a timeless masterpiece.