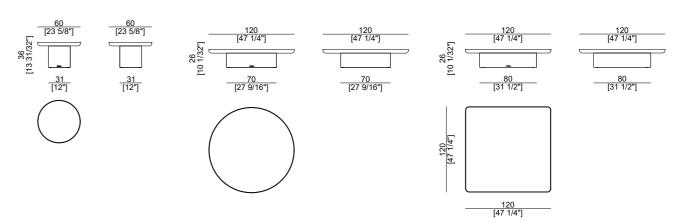

# **CIRCLE**Small Table

The Circle small table embodies simplicity and elegance, defined by its clean, contemporary lines. Offering a customizable tabletop in an array of exquisite materials and finishes, the Circle table effortlessly harmonizes with any interior setting. This balance of aesthetics and functionality makes it more than just a surface—it becomes a refined focal point that enhances the surrounding space. Available in both tall and low versions, the Circle table gracefully adapts to any setting, from serving as a striking centerpiece in a formal living room to complementing the ambiance of a laid-back lounge area.

With its understated yet striking presence, the Circle small table transforms everyday moments into experiences of elegance and style. It is a statement of thoughtful craftsmanship, where form and function unite to inspire a sense of harmony in any space.