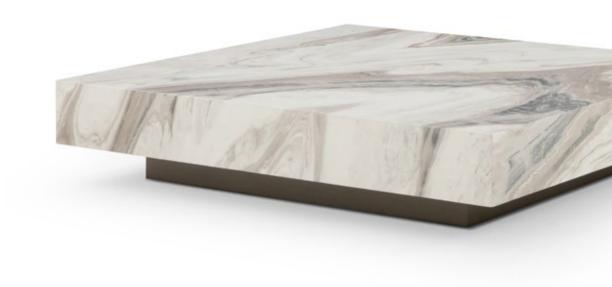

### **ATOLLO** Small Table

Atollo stands as a testament to purity in design, where simplicity and strength unite in a singular, monolithic form. Inspired by the quiet elegance of sandbanks unveiled by the tide, it evokes a profound sense of balance and tranquil serenity. Its presence is both bold and understated, a seamless fusion of structure and fluidity that invites contemplation. Every detail is carefully considered, from its sculptural silhouette to the refined choice of materials, creating a timeless piece that speaks to both function and artistry.

www.alchymia.it info@alchymia.it Viale Brianza 34 - Lentate sul Seveso (MB) - ITALY

The base, meticulously crafted from MDF and coated in rigid polyurethane, showcases sophisticated finishes like pewter and black nickel, radiating understated strength that firmly anchors the composition. Resting above, the tabletop is available in glossy lacquered MDF or exquisite marble, offering a contrast of textures that enhances its visual allure. Whether in natural hues, rich brown, or deep matte black, each variation maintains a delicate harmony between color and proportion, reinforcing the table's refined aesthetic. Atollo is more than a furnishing element; it is an invitation to experience design in its purest form.

Its balanced geometry and meticulous craftsmanship make it a statement of contemporary elegance, a presence that effortlessly adapts to its surroundings while maintaining its own identity. Like an island emerging from calm waters, it creates a space of connection, style, and quiet sophistication. In its latest iteration, the Atollo small table embraces a bold new identity, shaped by an innovative fusion of design elements.