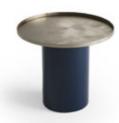

## **TRAY**Small Table

The Tray small table stands out with its unique design, where the softness of circular shapes meets the robust presence of a brass base. This combination creates a piece that captivates with its visual lightness while maintaining a strong and impactful presence.

The delicate interplay between curves and solid materials imparts a sophisticated elegance, making the table a true statement piece in any space. Crafted from premium materials, the Tray small table exudes refined character, with every finish thoughtfully selected to highlight its bold forms. These bold shapes, while striking, convey an unexpected touch of gentleness, adding delicacy to the design.

### DISCOVER ALCHYMIA AT

The luxurious materials, particularly the brass, bring depth and richness, ensuring the table serves not only as a functional item but also as an artistic addition to any room. Perfectly suited for modern interiors, the Tray small table enhances the atmosphere with a subtle yet unmistakable sense of class. Its timeless design makes it an ideal complement for contemporary living spaces, whether as a stylish accent piece or as part of a larger interior composition. By uniting bold shapes and refined materials, the Tray small table achieves a timeless appeal, effortlessly enriching any environment it graces.