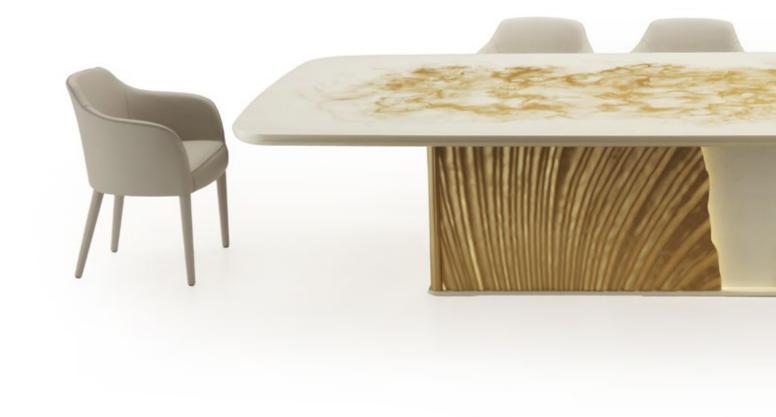

# **ALYA** Table

Alya is a masterpiece of balance, where the fluidity of curves meets the precision of straight lines in perfect harmony. Its sculptural base, crafted from coated rigid polyurethane and lacquered in refined colors, stands as a statement of elegance and strength. Crowning it, a tabletop in matte or glossy lacquered medium density fiberboard adds a sophisticated allure, subtly playing with light to reveal its depth.

#### DISCOVER ALCHYMIA AT

Far more than a table, Alya epitomizes contemporary refinement, infusing any space with its striking dynamism and elegance. It transforms interiors into vibrant expressions of style, where modernity and timeless grace merge effortlessly. With its bold presence and delicate elegance, Alya sparks creativity, nurtures connection, and redefines the very essence of design.