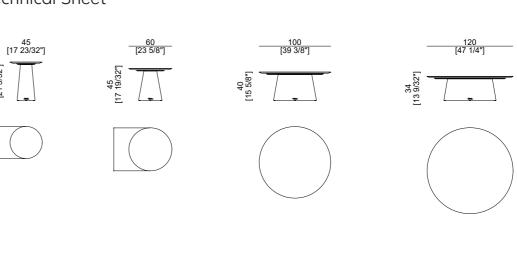

# **CIRCLE**Small Table

The Circle small table embodies simplicity and elegance, defined by its clean, contemporary lines. Offering a customizable tabletop in an array of exquisite materials and finishes, the Circle table effortlessly harmonizes with any interior setting. This balance of aesthetics and functionality makes it more than just a surface—it becomes a refined focal point that enhances the surrounding space. Available in both tall and low versions, the Circle table gracefully adapts to any setting, from serving as a striking centerpiece in a formal living room to complementing the ambiance of a laid-back lounge area.

#### DISCOVER ALCHYMIA AT

www.alchymia.it info@alchymia.it Viale Brianza 34 - Lentate sul Seveso (MB) - ITALY

. Its timeless appeal allows it to bridge the gap between modern minimalism and classic refinement, creating a seamless integration into diverse design styles.

With its understated yet striking presence, the Circle small table transforms everyday moments into experiences of elegance and style. It is a statement of thoughtful craftsmanship, where form and function unite to inspire a sense of harmony in any space.

**SIZE**Technical Sheet