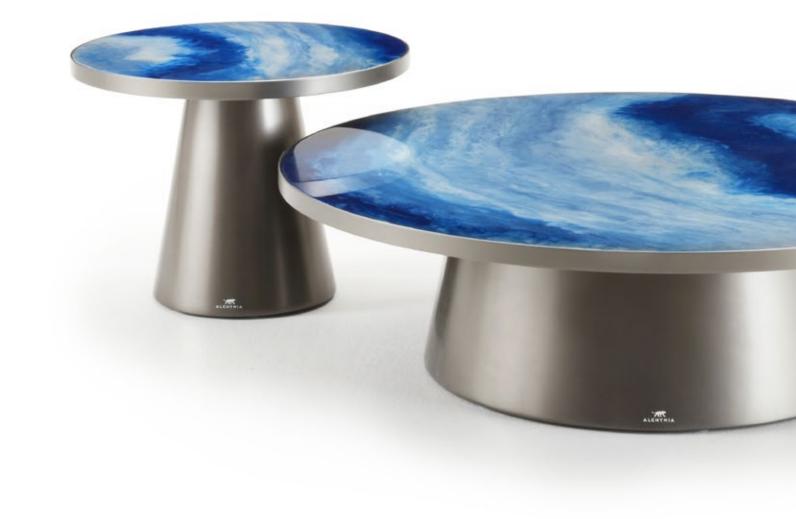

# COCOON Small Table

The Cocoon small table is a perfect fusion of organic inspiration and minimalist design. Its soft, flowing lines mirror the gentle contours of nature, infusing any setting with an understated yet captivating elegance. Designed to complement rather than overpower, it introduces a sense of balance and harmony, making it an essential addition to refined interiors. A true design masterpiece, Cocoon is created to adapt to any setting, bringing a continuous sense of refinement that transcends fleeting trends.

www.alchymia.it info@alchymia.it Viale Brianza 34 - Lentate sul Seveso (MB) - ITALY

Crafted with premium materials, Cocoon seamlessly blends lightness and stability, ensuring both aesthetic appeal and practicality. Its smooth surface subtly interacts with light, casting delicate shadows that enhance its modern yet timeless essence. Whether placed in a sophisticated living space or a serene lounge, it becomes a quiet statement of understated luxury.

**SIZE**Technical Sheet

More than just a furnishing element, it represents a philosophy of living—where beauty, simplicity, and functionality come together in perfect equilibrium, elevating everyday spaces with grace and intention. In its exclusive version with a resin top and Ocean Wave décor, Cocoon captures the rhythmic beauty of the sea. The swirling shades of blue evoke the movement of waves meeting the shore, a dance between water and earth that brings a sense of depth and serenity. This design transforms the table into more than just a functional piece—it becomes a sensory experience, a tribute to nature's fluidity and ever-changing form.