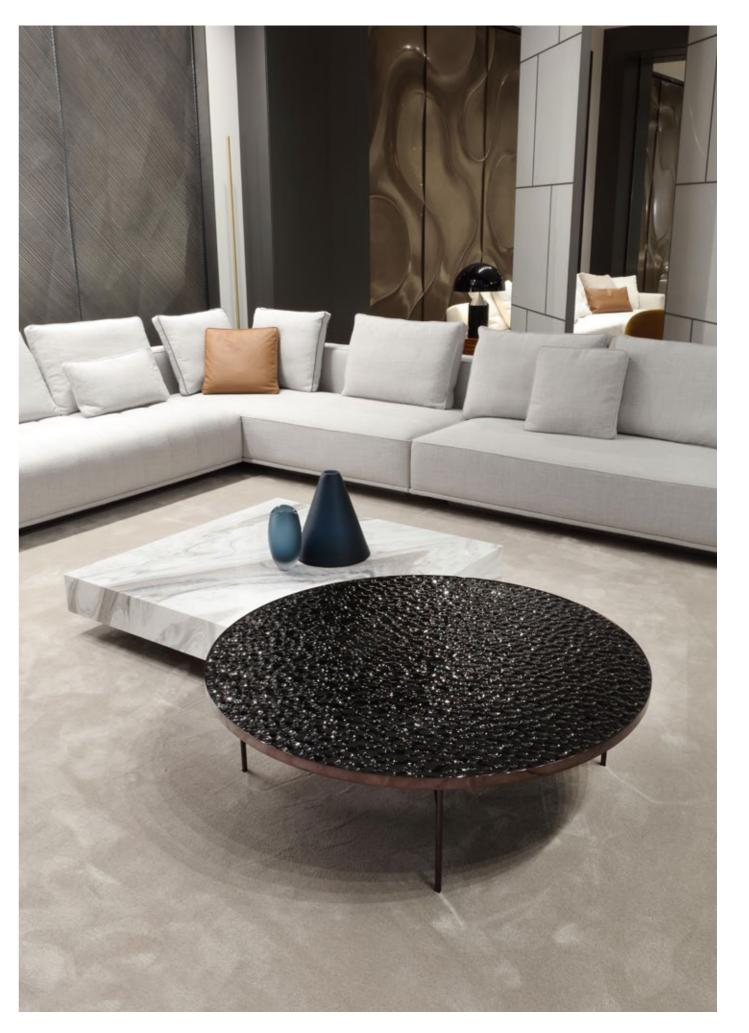

### Table

Diadema seamlessly blends the natural warmth of wood with the enduring allure of marble. Its conical legs, beautifully detailed at the base with marble accents, create a refined, sculptural foundation for the grand marble top. The striking contrast between the warm wood and the luxurious marble captures the essence of sophisticated design.

The smooth, veined marble surface contrasts beautifully with the natural flow of the wooden structure, achieving a harmony that embodies both strength and grace. Every detail of Diadema is thoughtfully crafted to elevate any space, turning it into a sanctuary of style and refinement. Diadema radiates timeless luxury, redefining its surroundings with an air of grace and elegance that transcends passing trends, leaving a lasting impression of refined beauty.