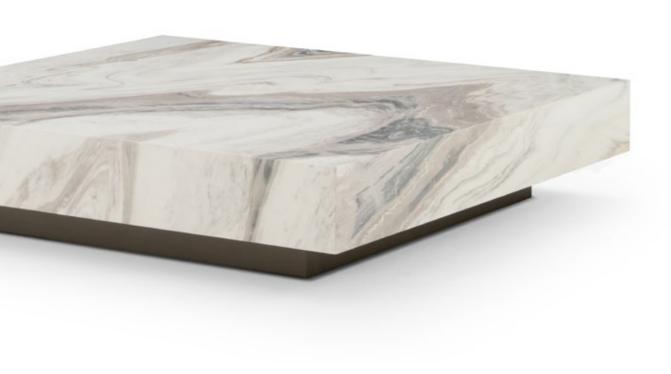

### **PLAN** Small Table

The Plan small table embodies the perfect balance between simplicity and adaptability, seamlessly integrating into a variety of environments. Its clean, linear silhouette exudes understated elegance, while its refined proportions make it an ideal complement to diverse interior styles.

www.alchymia.it info@alchymia.it Viale Brianza 34 - Lentate sul Seveso (MB) - ITALY

The sturdy steel base, finished in black or pewter, provides stability without sacrificing lightness.

Resting above it, the tabletop—available in natural oak, luxurious marble, or glossy lacquer—adds depth and character, enhancing the surrounding space with effortless sophistication.

Designed to be both functional and aesthetically captivating, Plan is offered in multiple heights and finishes, enabling customized compositions that suit any setting. Whether standing alone or paired with other elements, it brings a quiet yet distinctive presence, making it an essential piece that refines and elevates any interior with its timeless appeal. Its versatility allows it to adapt seamlessly to both residential and contract spaces, offering a refined yet practical solution. Every detail is crafted to enhance the environment, striking a perfect harmony between form, material, and function.

### DISCOVER ALCHYMIA AT

This is a table that embodies elegance in every aspect, transforming any space into a refined and welcoming setting.

With its ability to complement both contemporary and classic interiors, Plan is more than just a furnishing element—it is a statement of style and balance. Its impeccable craftsmanship and thoughtfully curated finishes create an atmosphere of sophistication, making it the perfect addition to lounges, workspaces, or intimate living areas where design meets purpose.