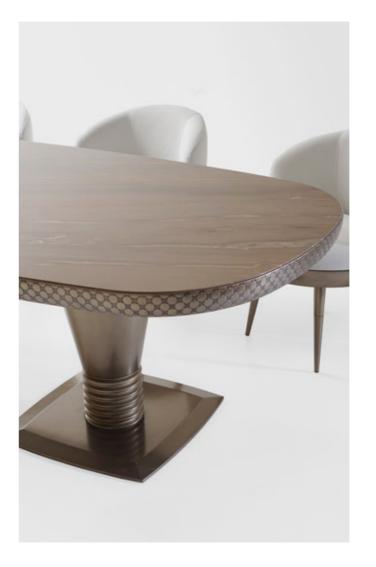

# **ETNA**Table

The Etna table is a bold statement of sophisticated design, where monolithic strength effortlessly melds with refined elegance. Its commanding yet graceful presence transforms any space into a showcase, making it the definitive centerpiece of a room. The hallmark of the Etna table lies in its striking legs, finished in Lunar bronze liquid metal - a treatment that imbues the piece with an almost ethereal quality, enriching its character and adding depth to its aesthetic.

#### DISCOVER ALCHYMIA AT

Designed with versatility in mind, the Etna table features a customizable top, available in a variety of shapes and finishes. Whether you prefer sleek, modern lines or more organic curves, the top can be tailored to complement your space and style, creating a seamless union between form and function. Its adaptability ensures that it harmonizes beautifully with any environment, from minimalist interiors to more opulent settings, all while maintaining its exclusive elegance.

#### DISCOVER ALCHYMIA AT

A celebration of craftsmanship and contemporary design, the Etna table redefines sophistication. As a solution that combines functionality and aestethics, it is a work of art that brings an aura of luxury and distinction to any room. Its sculptural design, complemented by the distinctive bronze finish, reflects both strength and refinement.