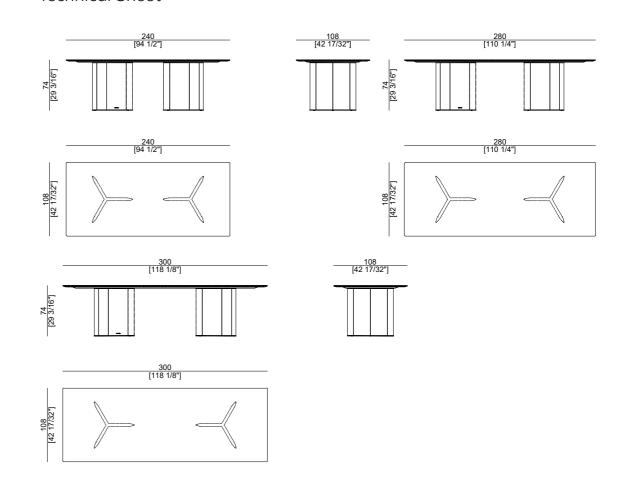

daptability, making it a perfect fit for both modern and traditional interiors. For those seeking a more luxurious touch, the marble option, with its stunning veining, elevates the table to a new level of sophistication.

Designed to inspire connection, the Sidus table encourages shared moments of beauty and conversation, effortlessly combining function and aesthetics in any room.









. Its timeless design ensures that it will remain a cherished piece for years to come, whether for family gatherings or intimate dinners. The thoughtful craftsmanship behind each detail highlights the dedication to quality, ensuring that the Sidus table becomes not just a piece of furniture, but a part of your home's story, enriching your daily life with style and elegance.





**SIZE**Technical Sheet





### DISCOVER ALCHYMIA AT

www.alchymia.it info@alchymia.it Viale Brianza 34 - Lentate sul Seveso (MB) - ITALY



108 [42 17/32"]

### **SQUARE** Small Table

stylish.

The Square small table stands as a testament to bold design, with its monolithic structure exuding strength and confidence. Its customizable surface, available in a variety of wood types and finishes, highlights the natural beauty of the materials, forging a seamless connection with its surroundings. This meticulous attention to materiality ensures the table integrates harmoniously into any space, bringing a sophisticated yet modern touch to its environment. The table's geometric shape encapsulates minimalist elegance, with its clean

lines and simple form making it both functional and





www.alchymia.it info@alchymia.