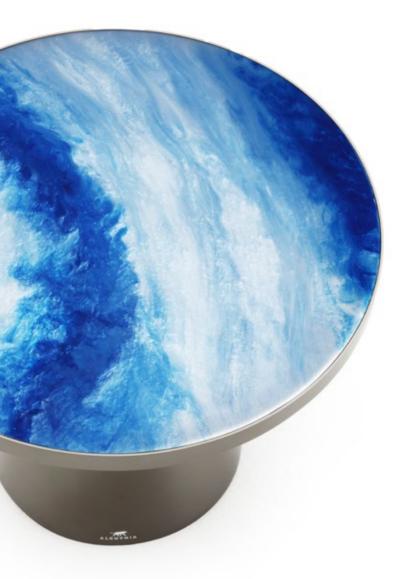

# COCOON Small Table

The Cocoon small table is a perfect fusion of organic inspiration and minimalist design. Its soft, flowing lines mirror the gentle contours of nature, infusing any setting with an understated yet captivating elegance. Designed to complement rather than overpower, it introduces a sense of balance and harmony, making it an essential addition to refined interiors. A true design masterpiece, Cocoon is created to adapt to any setting, bringing a continuous sense of refinement that transcends fleeting trends.

www.alchymia.it info@alchymia.it Viale Brianza 34 - Lentate sul Seveso (MB) - ITALY

Crafted with premium materials, Cocoon seamlessly blends lightness and stability, ensuring both aesthetic appeal and practicality. Its smooth surface subtly interacts with light, casting delicate shadows that enhance its modern yet timeless essence. Whether placed in a sophisticated living space or a serene lounge, it becomes a quiet statement of understated luxury.

**SIZE**Technical Sheet

More than just a furnishing element, it represents a philosophy of living—where beauty, simplicity, and functionality come together in perfect equilibrium, elevating everyday spaces with grace and intention. In its exclusive version with a resin top and Ocean Wave décor, Cocoon captures the rhythmic beauty of the sea. The swirling shades of blue evoke the movement of waves meeting the shore, a dance between water and earth that brings a sense of depth and serenity. This design transforms the table into more than just a functional piece—it becomes a sensory experience, a tribute to nature's fluidity and ever-changing form.