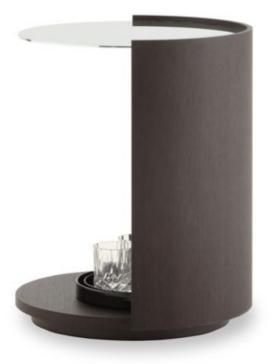

### **ATOLLO** Small Table

Atollo stands as a testament to purity in design, where simplicity and strength unite in a singular, monolithic form. Inspired by the quiet elegance of sandbanks unveiled by the tide, it evokes a profound sense of balance and tranquil serenity. Its presence is both bold and understated, a seamless fusion of structure and fluidity that invites contemplation. Every detail is carefully considered, from its sculptural silhouette to the refined choice of materials, creating a timeless piece that speaks to both function and artistry.

www.alchymia.it info@alchymia.it Viale Brianza 34 - Lentate sul Seveso (MB) - ITALY

The base, meticulously crafted from MDF and coated in rigid polyurethane, showcases sophisticated finishes like pewter and black nickel, radiating understated strength that firmly anchors the composition. Resting above, the tabletop is available in glossy lacquered MDF or exquisite marble, offering a contrast of textures that enhances its visual allure. Whether in natural hues, rich brown, or deep matte black, each variation maintains a delicate harmony between color and proportion, reinforcing the table's refined aesthetic. Atollo is more than a furnishing element; it is an invitation to experience design in its purest form.

Its balanced geometry and meticulous craftsmanship make it a statement of contemporary elegance, a presence that effortlessly adapts to its surroundings while maintaining its own identity. Like an island emerging from calm waters, it creates a space of connection, style, and quiet sophistication. In its latest iteration, the Atollo small table embraces a bold new identity, shaped by an innovative fusion of design elements.