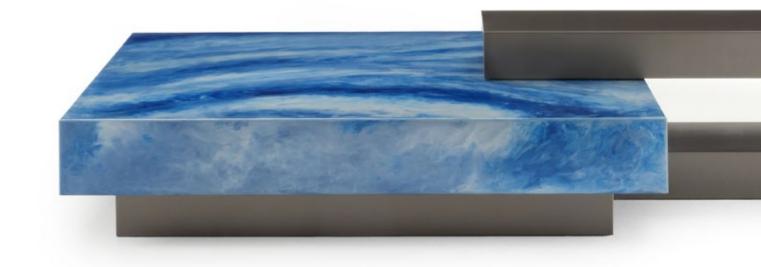

**SIZE**Technical Sheet

More than just a furnishing element, it represents a philosophy of living—where beauty, simplicity, and functionality come together in perfect equilibrium, elevating everyday spaces with grace and intention. In its exclusive version with a resin top and Ocean Wave décor, Cocoon captures the rhythmic beauty of the sea. The swirling shades of blue evoke the movement of waves meeting the shore, a dance between water and earth that brings a sense of depth and serenity. This design transforms the table into more than just a functional piece—it becomes a sensory experience, a tribute to nature's fluidity and ever-changing form.