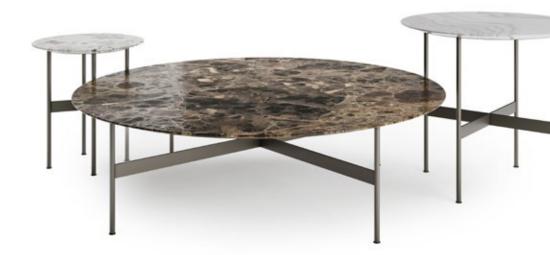

### **ATOLLO** Small Table

Atollo stands as a testament to purity in design, where simplicity and strength unite in a singular, monolithic form. Inspired by the quiet elegance of sandbanks unveiled by the tide, it evokes a profound sense of balance and tranquil serenity. Its presence is both bold and understated, a seamless fusion of structure and fluidity that invites contemplation. Every detail is carefully considered, from its sculptural silhouette to the refined choice of materials, creating a timeless piece that speaks to both function and artistry.

www.alchymia.it info@alchymia.it Viale Brianza 34 - Lentate sul Seveso (MB) - ITALY

The base, meticulously crafted from MDF and coated in rigid polyurethane, showcases sophisticated finishes like pewter and black nickel, radiating understated strength that firmly anchors the composition. Resting above, the tabletop is available in glossy lacquered MDF or exquisite marble, offering a contrast of textures that enhances its visual allure. Whether in natural hues, rich brown, or deep matte black, each variation maintains a delicate harmony between color and proportion, reinforcing the table's refined aesthetic. Atollo is more than a furnishing element; it is an invitation to experience design in its purest form.

Its balanced geometry and meticulous craftsmanship make it a statement of contemporary elegance, a presence that effortlessly adapts to its surroundings while maintaining its own identity. Like an island emerging from calm waters, it creates a space of connection, style, and quiet sophistication. In its latest iteration, the Atollo small table embraces a bold new identity, shaped by an innovative fusion of design elements.

#### DISCOVER ALCHYMIA AT

By integrating the distinctive top of the los small table, this version enhances Atollo's sculptural essence, creating a refined and unexpected dialogue between forms. The seamless combination of these two designs results in a unique composition where fluidity and solidity coexist in perfect harmony, shaping an eclectic and sculptural statement piece. This exclusive expression of versatility and craftsmanship reimagines a classic design into a bold vision, seamlessly adapting to diverse interiors while radiating elegance and individuality.