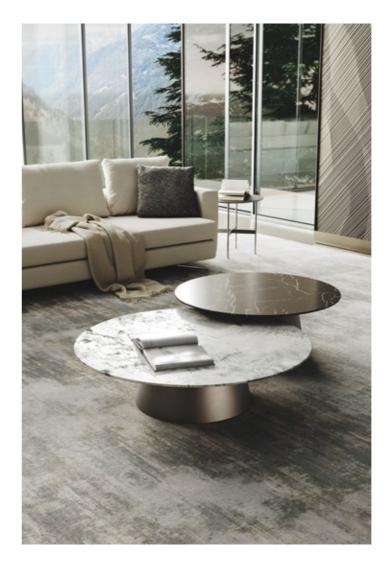

### **ATOLLO** Small Table

Atollo stands as a testament to purity in design, where simplicity and strength unite in a singular, monolithic form. Inspired by the quiet elegance of sandbanks unveiled by the tide, it evokes a profound sense of balance and tranquil serenity. Its presence is both bold and understated, a seamless fusion of structure and fluidity that invites contemplation. Every detail is carefully considered, from its sculptural silhouette to the refined choice of materials, creating a timeless piece that speaks to both function and artistry.

www.alchymia.it info@alchymia.it Viale Brianza 34 - Lentate sul Seveso (MB) - ITALY

The base, meticulously crafted from MDF and coated in rigid polyurethane, showcases sophisticated finishes like pewter and black nickel, radiating understated strength that firmly anchors the composition. Resting above, the tabletop is available in glossy lacquered MDF or exquisite marble, offering a contrast of textures that enhances its visual allure. Whether in natural hues, rich brown, or deep matte black, each variation maintains a delicate harmony between color and proportion, reinforcing the table's refined aesthetic. Atollo is more than a furnishing element; it is an invitation to experience design in its purest form.

Its balanced geometry and meticulous craftsmanship make it a statement of contemporary elegance, a presence that effortlessly adapts to its surroundings while maintaining its own identity. Like an island emerging from calm waters, it creates a space of connection, style, and quiet sophistication. In its latest iteration, the Atollo small table embraces a bold new identity, shaped by an innovative fusion of design elements.