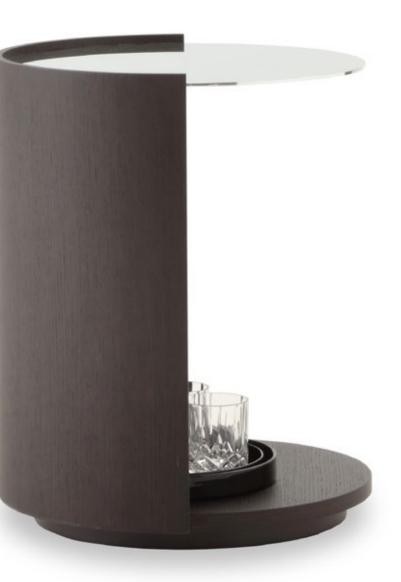

# **CIRCLE**Small Table

The Circle small table embodies simplicity and elegance, defined by its clean, contemporary lines. Offering a customizable tabletop in an array of exquisite materials and finishes, the Circle table effortlessly harmonizes with any interior setting. This balance of aesthetics and functionality makes it more than just a surface—it becomes a refined focal point that enhances the surrounding space. Available in both tall and low versions, the Circle table gracefully adapts to any setting, from serving as a striking centerpiece in a formal living room to complementing the ambiance of a laid-back lounge area.

#### DISCOVER ALCHYMIA AT

www.alchymia.it info@alchymia.it Viale Brianza 34 - Lentate sul Seveso (MB) - ITALY

. Its timeless appeal allows it to bridge the gap between modern minimalism and classic refinement, creating a seamless integration into diverse design styles.

With its understated yet striking presence, the Circle small table transforms everyday moments into experiences of elegance and style. It is a statement of thoughtful craftsmanship, where form and function unite to inspire a sense of harmony in any space.