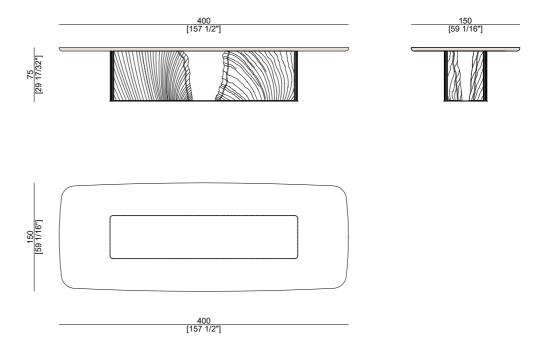

nes, evokes the perpetual flow of water, while the golden finish captures and reflects light, enhancing its visual depth.



#### DISCOVER ALCHYMIA AT





Suspended above this sculptural structure, the marble top extends with refined elegance, striking a balance between solidity and lightness. Every detail is meticulously crafted to highlight the purity of form and the value of its materials, creating a dialogue between strength and delicacy, tradition and innovation.

The Juno table is not just a piece of furniture; it is a commanding presence that enriches any space with an aura of exclusivity. Its sophisticated aesthetic is seamlessly paired with impeccable craftsmanship, presenting a vision of design that transcends time and leaves a lasting impression.



## **SIZE**Technical Sheet





### DISCOVER ALCHYMIA AT



### KUBRIK Small Table

The Kubrik small table embodies the beauty of pure form, where sculptural lines and material elegance unite in perfect harmony. Its minimalist yet striking design captures attention, showcasing the refined presence of its marble top - carved from a single block and enhanced by customizable finishes. The balance between the solidity of marble and the lightness of its structure creates a visual rhythm that accentuates both its functionality and aesthetic appeal.





www.alchymia.it info@alchymia.it Viale Brianza 34 - Lentate sul Seveso (MB) - ITALY





Every detail is meticulously crafted to celebrate the natural elegance of the material, transforming Kubrik into a refined statement piece. Designed to seamlessly integrate into any spa