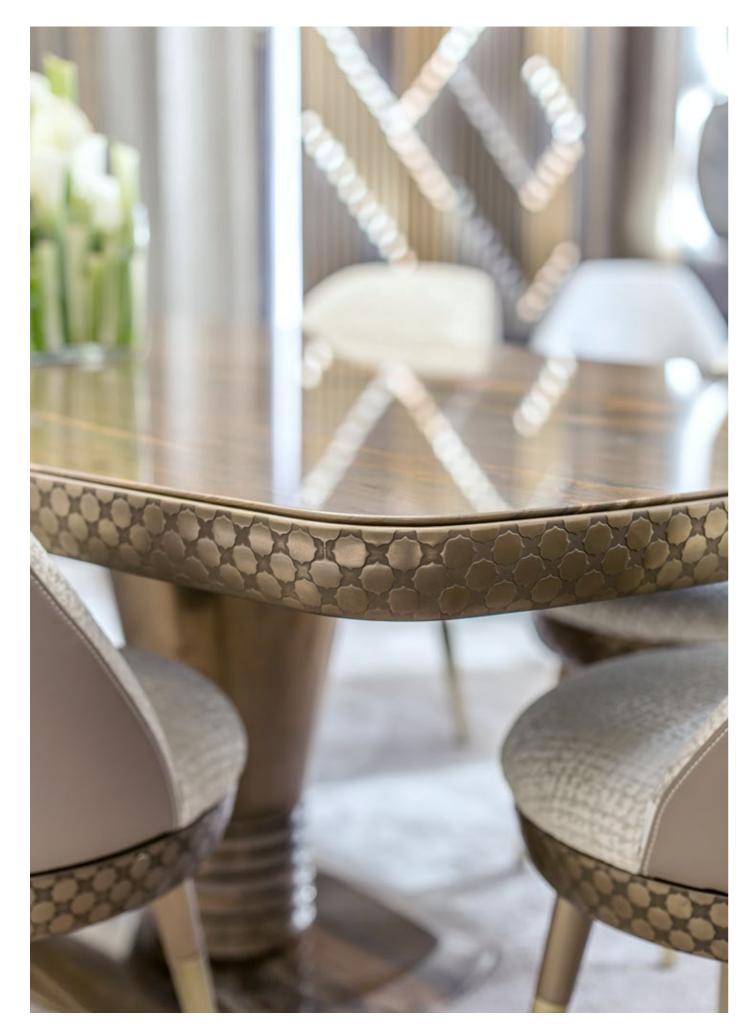

### Table

Diadema seamlessly blends the natural warmth of wood with the enduring allure of marble. Its conical legs, beautifully detailed at the base with marble accents, create a refined, sculptural foundation for the grand marble top. The striking contrast between the warm wood and the luxurious marble captures the essence of sophisticated design.

The smooth, veined marble surface contrasts beautifully with the natural flow of the wooden structure, achieving a harmony that embodies both strength and grace. Every detail of Diadema is thoughtfully crafted to elevate any space, turning it into a sanctuary of style and refinement. Diadema radiates timeless luxury, redefining its surroundings with an air of grace and elegance that transcends passing trends, leaving a lasting impression of refined beauty.