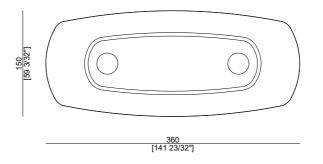

g allure of marble. Its conical legs, beautifully detailed at the base with marble accents, create a refined, sculptural foundation for the grand marble top. The striking contrast between the warm wood and the luxurious marble captures the essence of sophisticated design.





The smooth, veined marble surface contrasts beautifully with the natural flow of the wooden structure, achieving a harmony that embodies both strength and grace. Every detail of Diadema is thoughtfully crafted to elevate any space, turning it into a sanctuary of style and refinement. Diadema radiates timeless luxury, redefining its surroundings with an air of grace and elegance that transcends passing trends, leaving a lasting impression of refined beauty.



#### DISCOVER ALCHYMIA AT





**SIZE**Technical Sheet







#### DISCOVER ALCHYMIA AT



# **DOLMEN**

### Table

The Dolmen table embodies a perfect blend of organic elegance and contemporary design, making it an ideal choice for both home and office settings. Its delicate, flowing forms create a sense of softness and fluidity, while the carefully selected materials elevate the overall aesthetic.

The glossy resin surface, finished in a mother-ofpearl sheen, captures the light in a way that creates a dynamic, almost three-dimensional effect. This interplay of light and texture adds a sophisticated touch to the piece, enhancing its refined beauty.





With its clean, modern lines, the Dolmen table becomes a striking centerpiece in any space, bringing a sense of harmony and balance.

The true essence of Dolmen lies in its materials and finishes